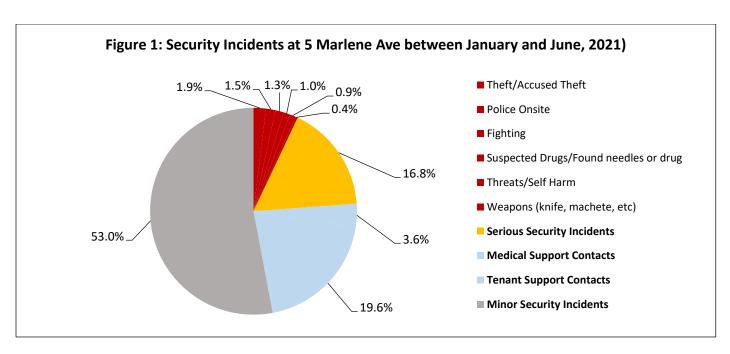

### **KEY FINDINGS:**

- 1. All the security incidents that occurred at 5 Marlene Ave, Brantford between January 2021 to June 2021 have been arranged into following categories:
  - a. Very Serious Security Incidents
  - b. Serious Security Incidents\*
  - c. Medical Support Contacts\*
  - d. Tenant Support Contacts\*
  - e. Minor Security Incidents\*

Page 1 of 5

- 2. Out of the total number of security incidents (n = 6,264) between January 2021 to June 2021, Q2 (1<sup>st</sup> April to 30<sup>th</sup> June, 2021, n = 3,870) saw a 62% increase in number of incidents compared to Q1 (1<sup>st</sup> January to 31<sup>st</sup> March, 2021, n = 2,394).
- 3. Similarly, the average number of total security incidents also increased from 798 incidents in Q1 to 1290 average incidents in Q2 of 2021.
- 4. Very Serious security incidents are as mentioned in the below table with the corresponding number of incidents that occurred between January 2021 to June 2021:

| Table 1: List of Very Serious Security Incidents between January and June 2021 |                     |  |
|--------------------------------------------------------------------------------|---------------------|--|
| Security Incidents                                                             | Number of Incidents |  |
| Theft/Accused Theft                                                            | 121                 |  |
| Police Onsite                                                                  | 93                  |  |
| Fighting                                                                       | 80                  |  |
| Suspected Drugs/Found needles or drug                                          | 65                  |  |
| Threats/Self Harm                                                              | 59                  |  |
| Weapons (knife, machete, etc.)                                                 | 22                  |  |
| Total                                                                          | 440                 |  |

#### **Notes and Limitations:**

Analysis is based on security activity data provided for 5 Marlene Ave, Brantford. Analysis has been done only on the "Very Serious" security incidents that occurred at this venue from the reporting period of January to June 2021. The list of "Serious", "Medical support contact", "Tenant support contact" and ""Minor" security incidents has been provided in the appendix section of this summary report.