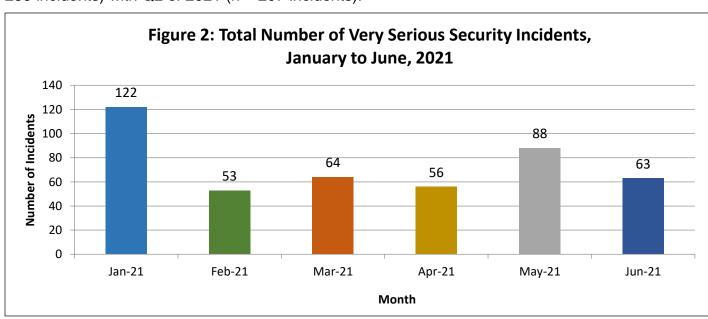

Page 1 of 5

- 2. Out of the total number of security incidents (n = 6,264) between January 2021 to June 2021, Q2 (1<sup>st</sup> April to 30<sup>th</sup> June, 2021, n = 3,870) saw a 62% increase in number of incidents compared to Q1 (1<sup>st</sup> January to 31<sup>st</sup> March, 2021, n = 2,394).
- 3. Similarly, the average number of total security incidents also increased from 798 incidents in Q1 to 1290 average incidents in Q2 of 2021.
- 4. Very Serious security incidents are as mentioned in the below table with the corresponding number of incidents that occurred between January 2021 to June 2021:

| Table 1: List of Very Serious Security Incidents between January and June 2021 |                     |  |
|--------------------------------------------------------------------------------|---------------------|--|
| Security Incidents                                                             | Number of Incidents |  |
| Theft/Accused Theft                                                            | 121                 |  |
| Police Onsite                                                                  | 93                  |  |
| Fighting                                                                       | 80                  |  |
| Suspected Drugs/Found needles or drug                                          | 65                  |  |
| Threats/Self Harm                                                              | 59                  |  |
| Weapons (knife, machete, etc.)                                                 | 22                  |  |
| Total                                                                          | 440                 |  |

5. The total number of Very Serious incidents decreased by 13% when comparing Q1 of 2021 (n = 239 incidents) with Q2 of 2021 (n = 207 incidents).