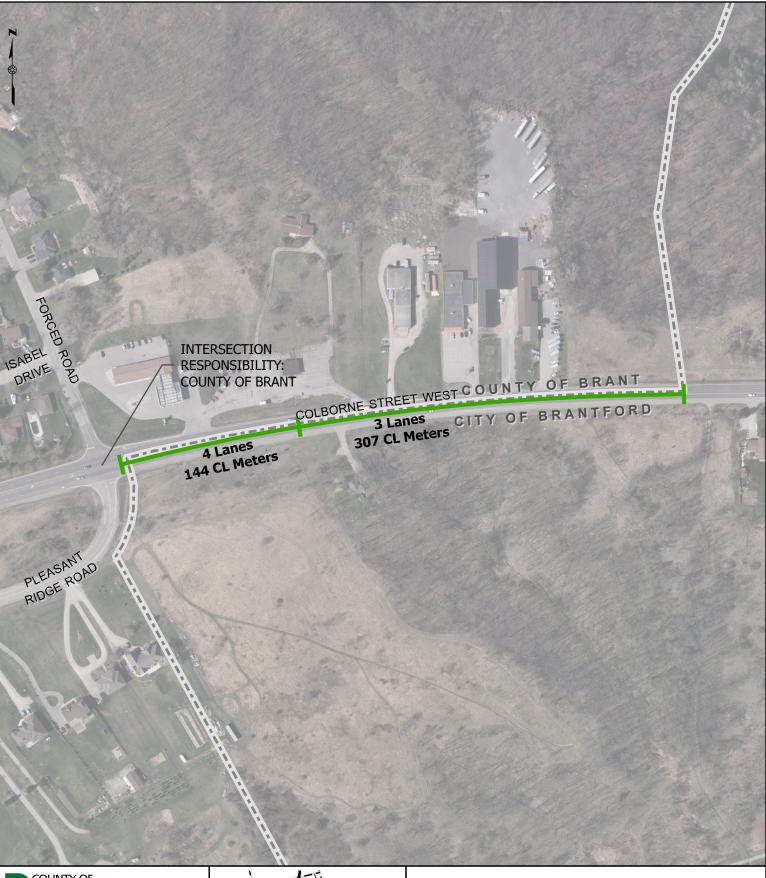

#### COLBORNE STREET WEST ROUTINE M&R: CITY OF BRANTFORD

| • | DRAWN BY:    |         | PAGE NO. |
|---|--------------|---------|----------|
|   | J. DeMunck   |         | 0/10     |
|   | DATE:        | SCALE:  | 8/10     |
|   | Jul, 29 2020 | 1:3,000 | -7       |