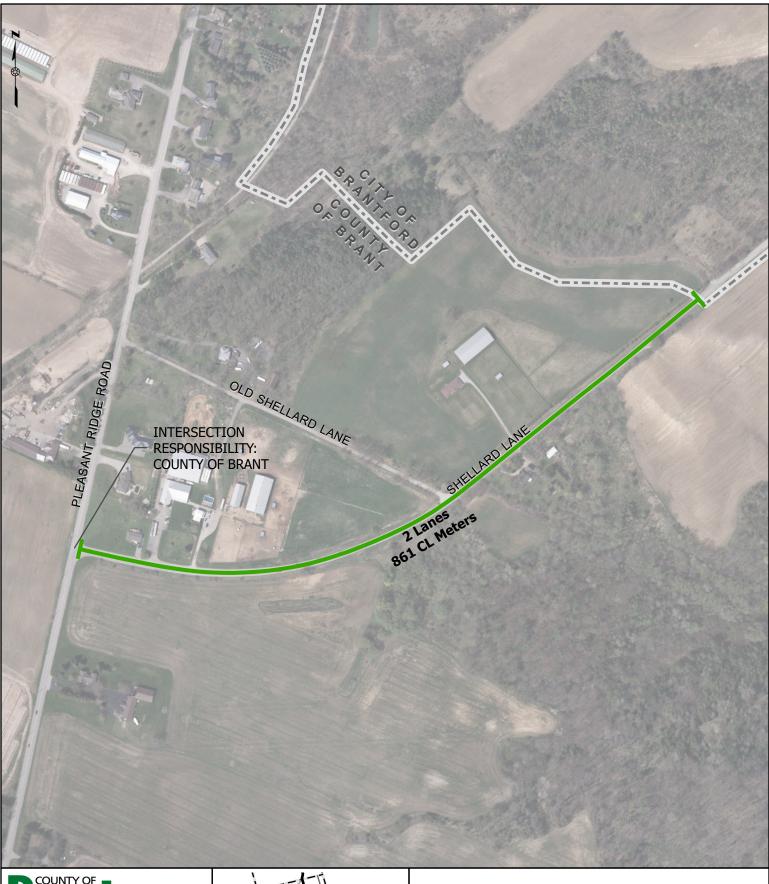

## SHELLARD LANE ROUTINE M&R: CITY OF BRANTFORD

| DRAWN BY:    |         | PAGE NO. |
|--------------|---------|----------|
| J. DeMunck   |         | 7/10     |
| DATE:        | SCALE:  | 7/10     |
| Jul, 29 2020 | 1:4,600 |          |