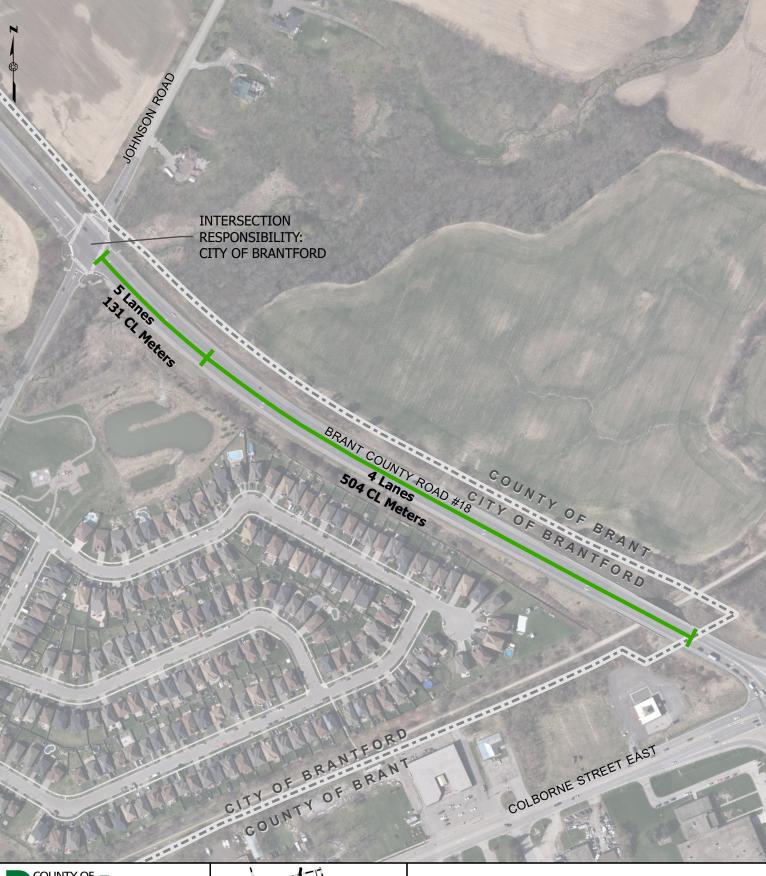

#### BRANT COUNTY ROAD #18 ROUTINE M&R: COUNTY OF BRANT

| • | DRAWN BY:    |         | PAGE NO. |
|---|--------------|---------|----------|
|   | J. DeMunck   |         | 2/10     |
|   | DATE:        | SCALE:  | 11/10    |
|   | Jul, 29 2020 | 1:3,400 | -, -•    |