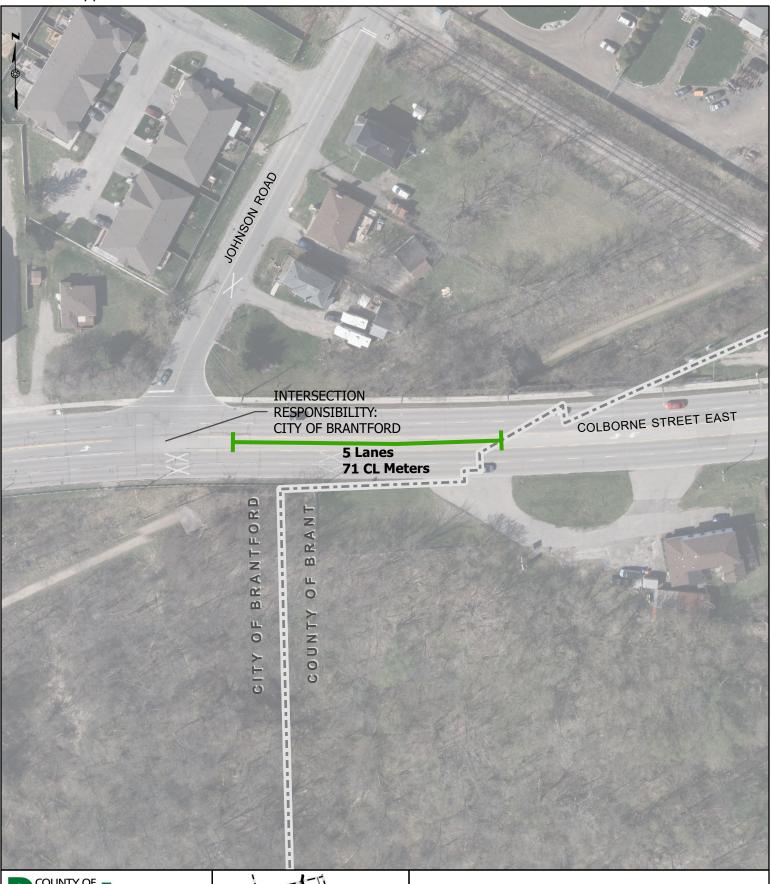

#### COLBORNE STREET EAST ROUTINE M&R: COUNTY OF BRANT

| • | DRAWN BY:    |         | PAG |
|---|--------------|---------|-----|
|   | J. DeMunck   |         | Л   |
|   | DATE:        | SCALE:  | 4   |
|   | Jul, 29 2020 | 1:1,000 | _   |

<sup>page no.</sup>

Includes material under copyright of the Queens Printer of Ontario. All rights reserved. This drawing is for illustrative purposes only. The information contained is not a substitute for professional review or site survey and is subject to change without notice. The County of Brant takes no responsibility for, nor guarantees, the accuracy of the information contained.