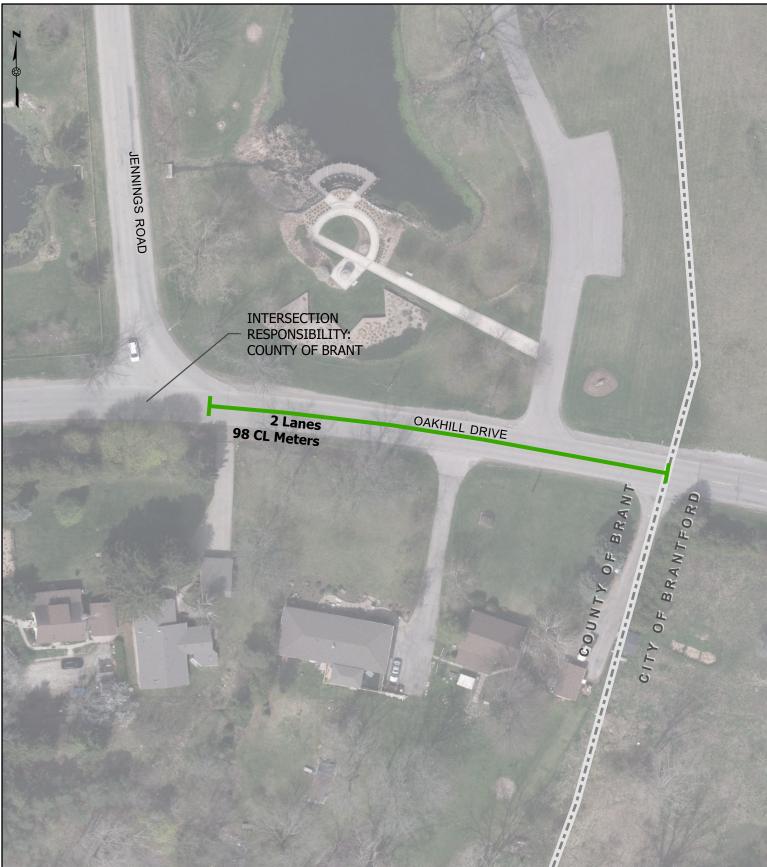

### OAKHILL DRIVE ROUTINE M&R: CITY OF BRANTFORD

| DRAWN BY:    |        | PAGE NO. |
|--------------|--------|----------|
| J. DeMunck   |        | 0/10     |
| DATE:        | SCALE: | 9/10     |
| Jul, 29 2020 | 1:800  |          |

Appendix "A"

Includes material under copyright of the Queens Printer of Ontario. All rights reserved. This drawing is for illustrative purposes only. The information contained is not a substitute for professional review or site survey and is subject to change without notice. The County of Brant takes no responsibility for, nor guarantees, the accuracy of the information contained.