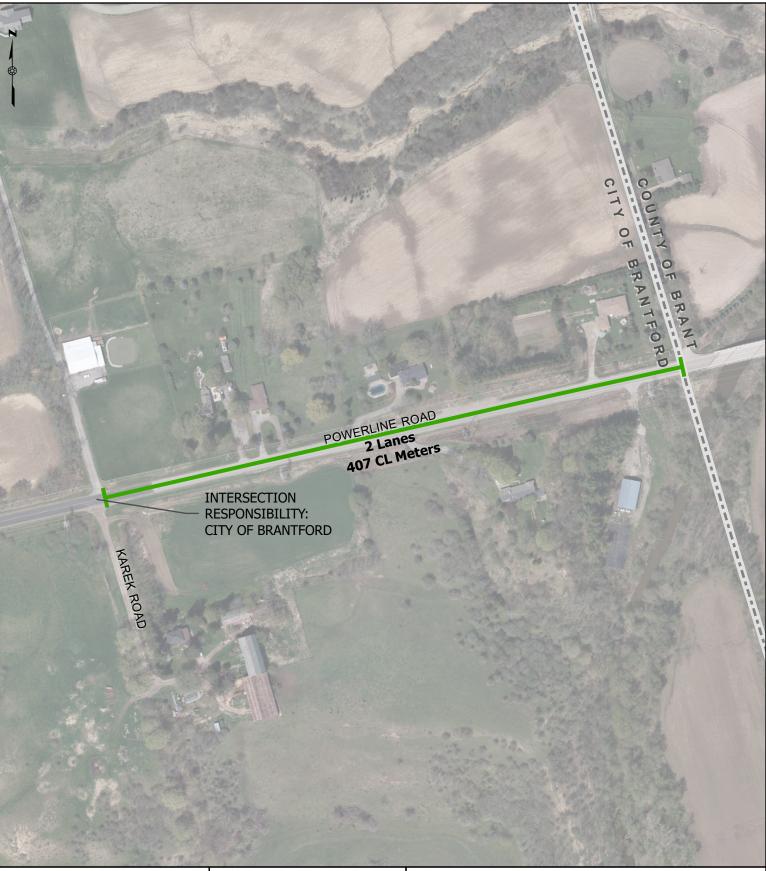

# POWERLINE ROAD ROUTINE M&R: COUNTY OF BRANT

| DRAWN BY:    |         | PAGE |
|--------------|---------|------|
| J. DeMunck   |         | n    |
| DATE:        | SCALE:  | Z    |
| Jul, 29 2020 | 1:2,600 |      |

<sup>page no.</sup>