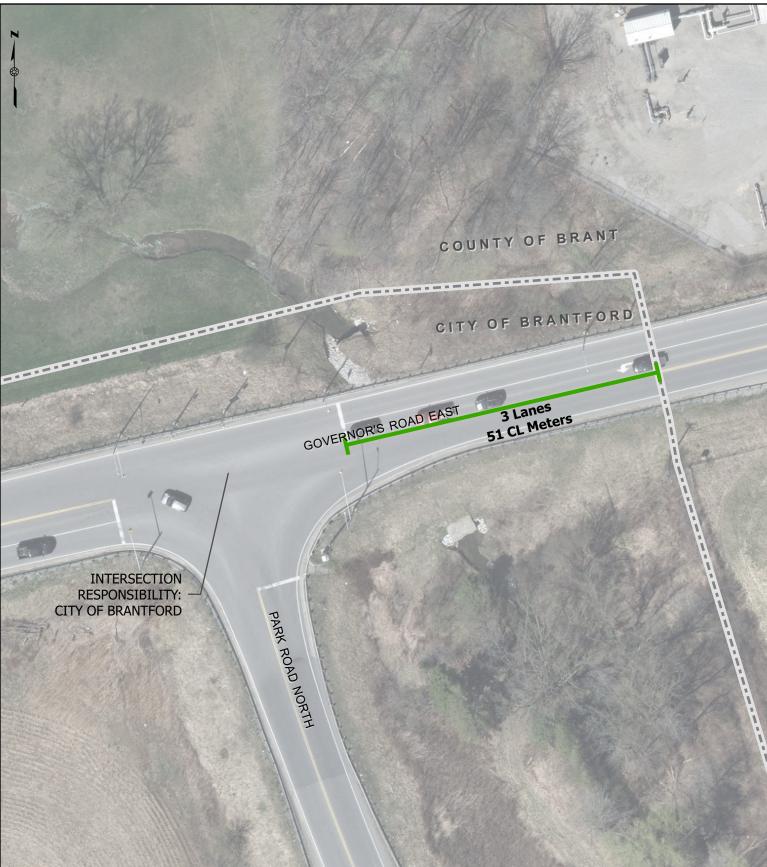

#### GOVERNORS ROAD EAST ROUTINE M&R: COUNTY OF BRANT

| DRAWN BY:    |        | I |
|--------------|--------|---|
| J. DeMunck   |        |   |
| DATE:        | SCALE: |   |
| Jul, 29 2020 | 1:600  |   |

PAGE NO.

Incluses interimentation of copyrights of the detents interior of nation. An injure reserved. This drawing is for illustrative purposes only. The information contained is not a substitute for professional review or site survey and is subject to change without notice. The County of Brant takes no responsibility for, nor guarantees, the accuracy of the information contained.