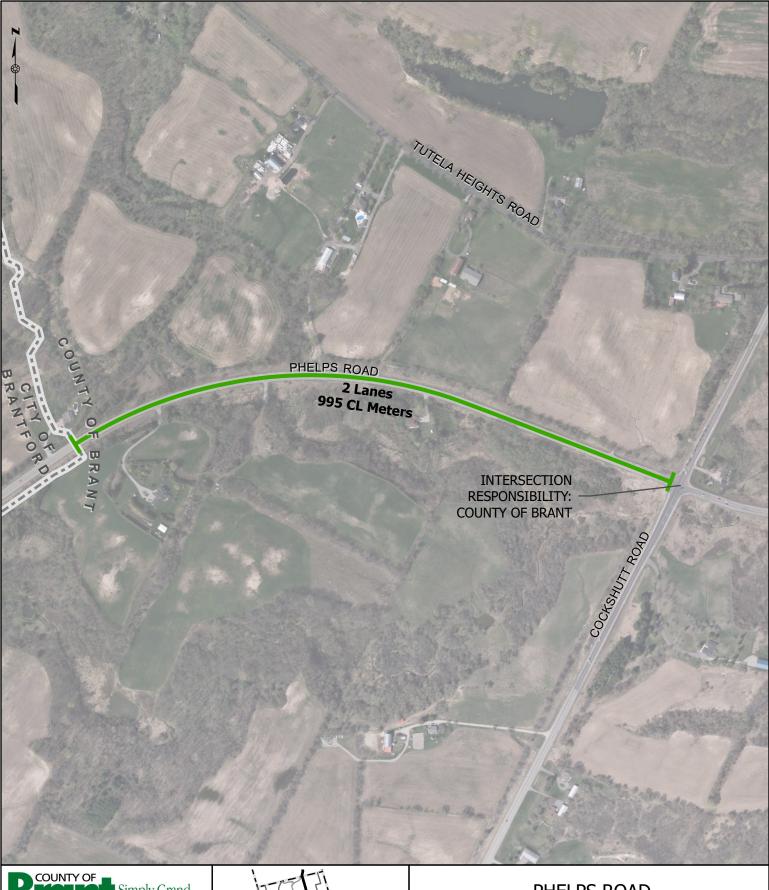

### PHELPS ROAD ROUTINE M&R: CITY OF BRANTFORD

| DRAWN BY:    |         | PAGE NO. |
|--------------|---------|----------|
| J. DeMunck   |         | C/10     |
| DATE:        | SCALE:  | 6/10     |
| Jul, 29 2020 | 1:6,000 | -, -•    |