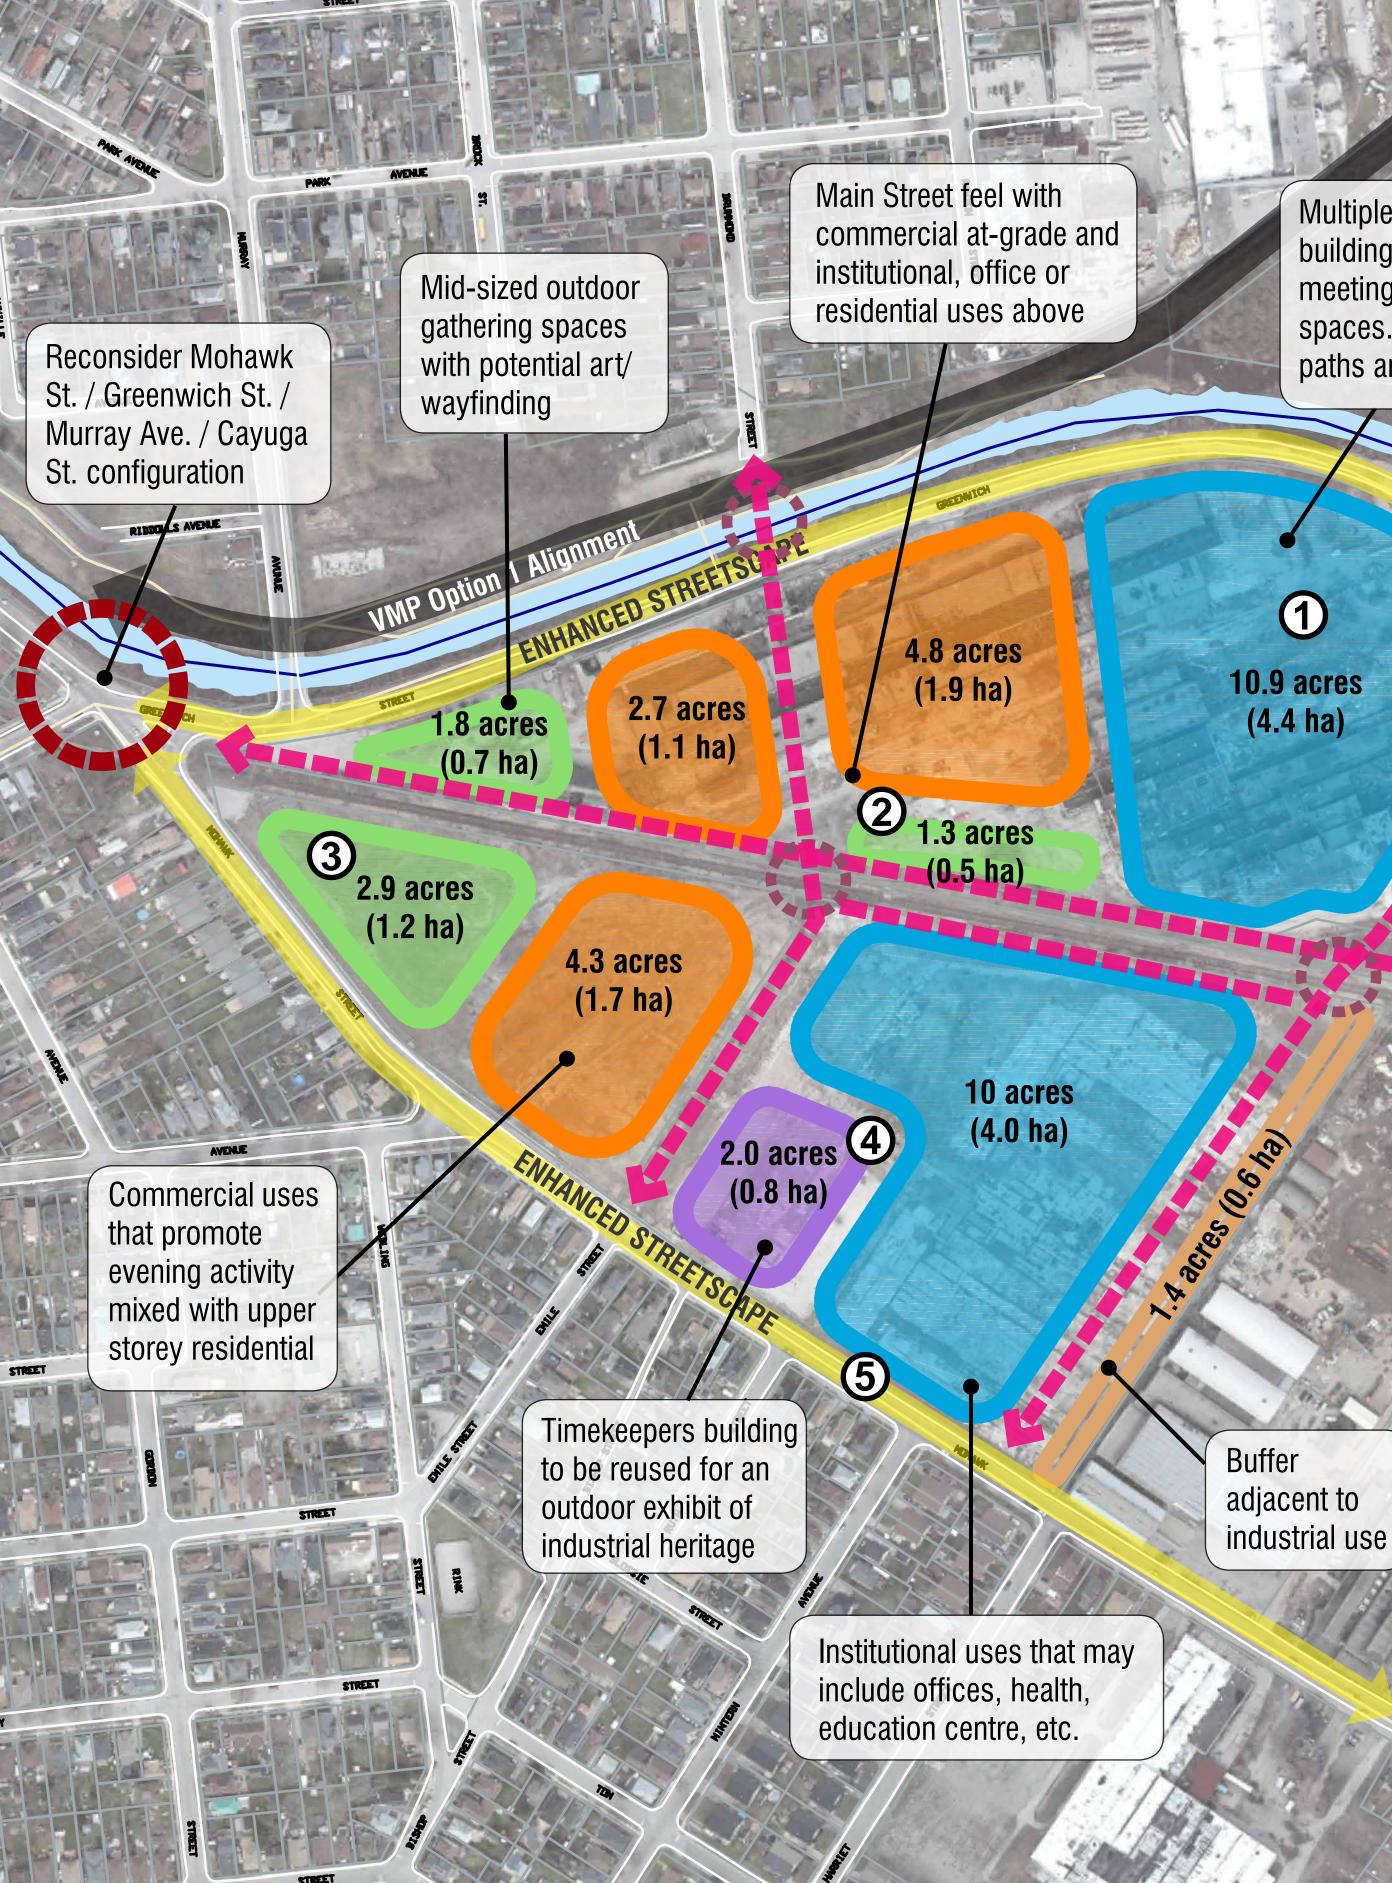

A destination for both cultural gatherings and community and commercial services. A balance of land uses that include a multi-purpose open space, several options for mixed commercial and institutional uses with potential upper-story residential, and an institutional area.

## **Draft Version Date: Nov. 2018**

LEGEND Institutional (20.9 ac / 8.4 ha) Mixed Commercial / Institutional / Multiple mixed use institutional Residential (11.8 ac / 4.7 ha) buildings, offices, and potential Parks & Open Space (6.0 ac / 2.4 ha) meeting rooms and cultural spaces. Includes landscaped Museum (6.8 ac / 2.9 ha) paths and plazas Buffer (1.4 ac / 0.6 ha) Potential Conections (e.g. Trail, Street, Driveway, or Multi-Use) Potential Future Crossing (Rail / Canal) 4.8 acres (2.1 ha)**Canadian Military** Heritage Museum Potential to Potential new trail enhance existing north of existing rail. trail linkage to Woodland Cultural Centre Woodland Cultural Centre 200