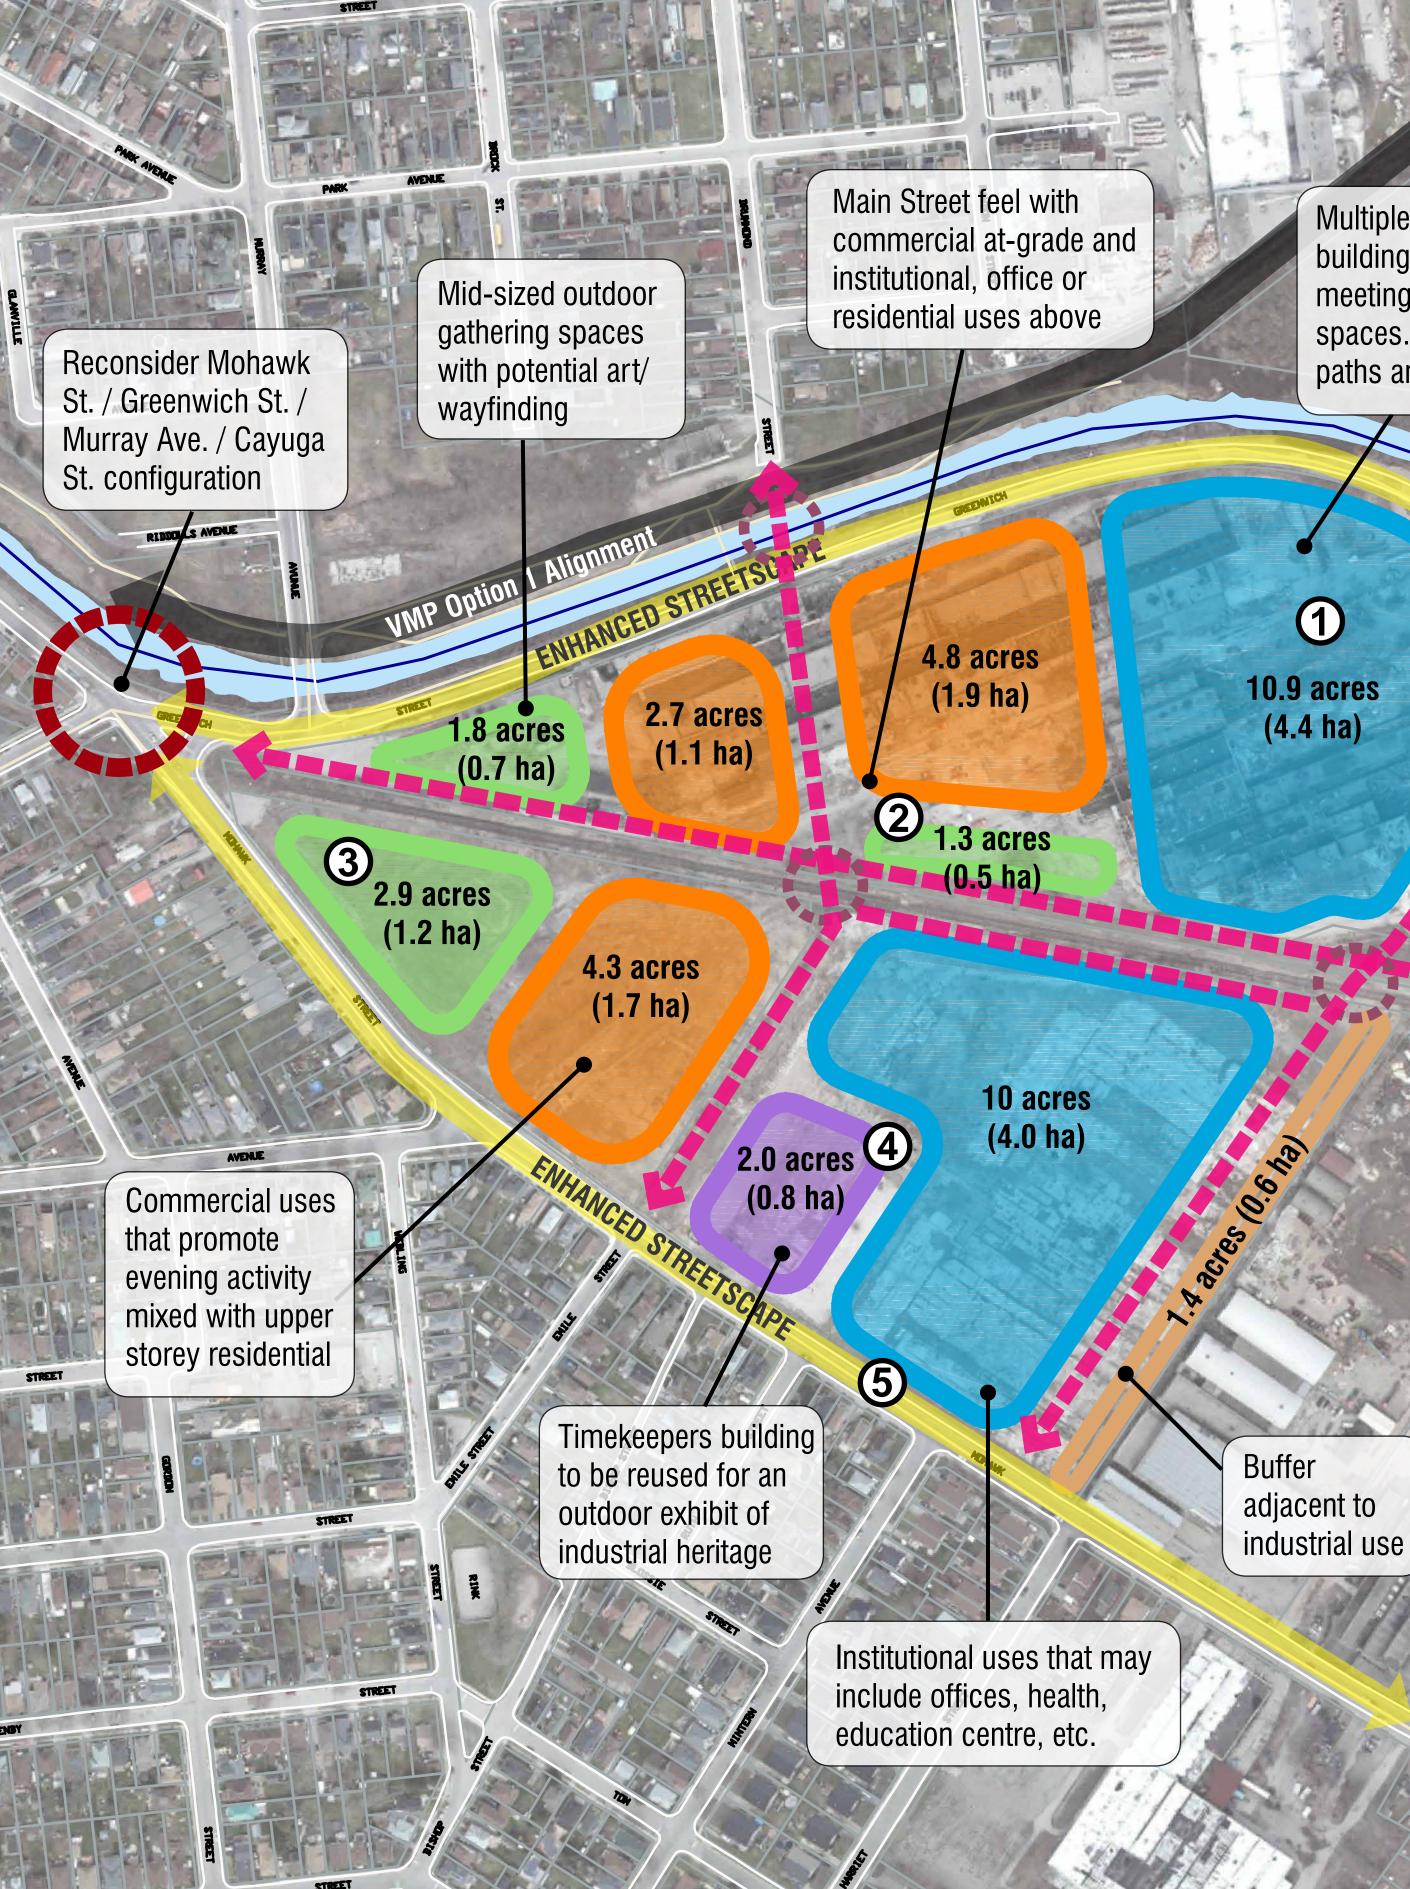

## **Draft Version Date: Nov. 2018**

LEGEND Institutional (20.9 ac / 8.4 ha) Mixed Commercial / Institutional / Multiple mixed use institutional Residential (11.8 ac / 4.7 ha) buildings, offices, and potential Parks & Open Space (6.0 ac / 2.4 ha) meeting rooms and cultural spaces. Includes landscaped Museum (6.8 ac / 2.9 ha) paths and plazas Buffer (1.4 ac / 0.6 ha) Potential Conections (e.g. Trail, Street, Driveway, or Multi-Use) Potential Future Crossing (Rail / Canal) 4.8 acres (2.1 ha)**Canadian Military** Heritage Museum Potential to Potential new trail enhance existing north of existing rail. trail linkage to Woodland Cultural Centre Woodland Cultural Centre 200