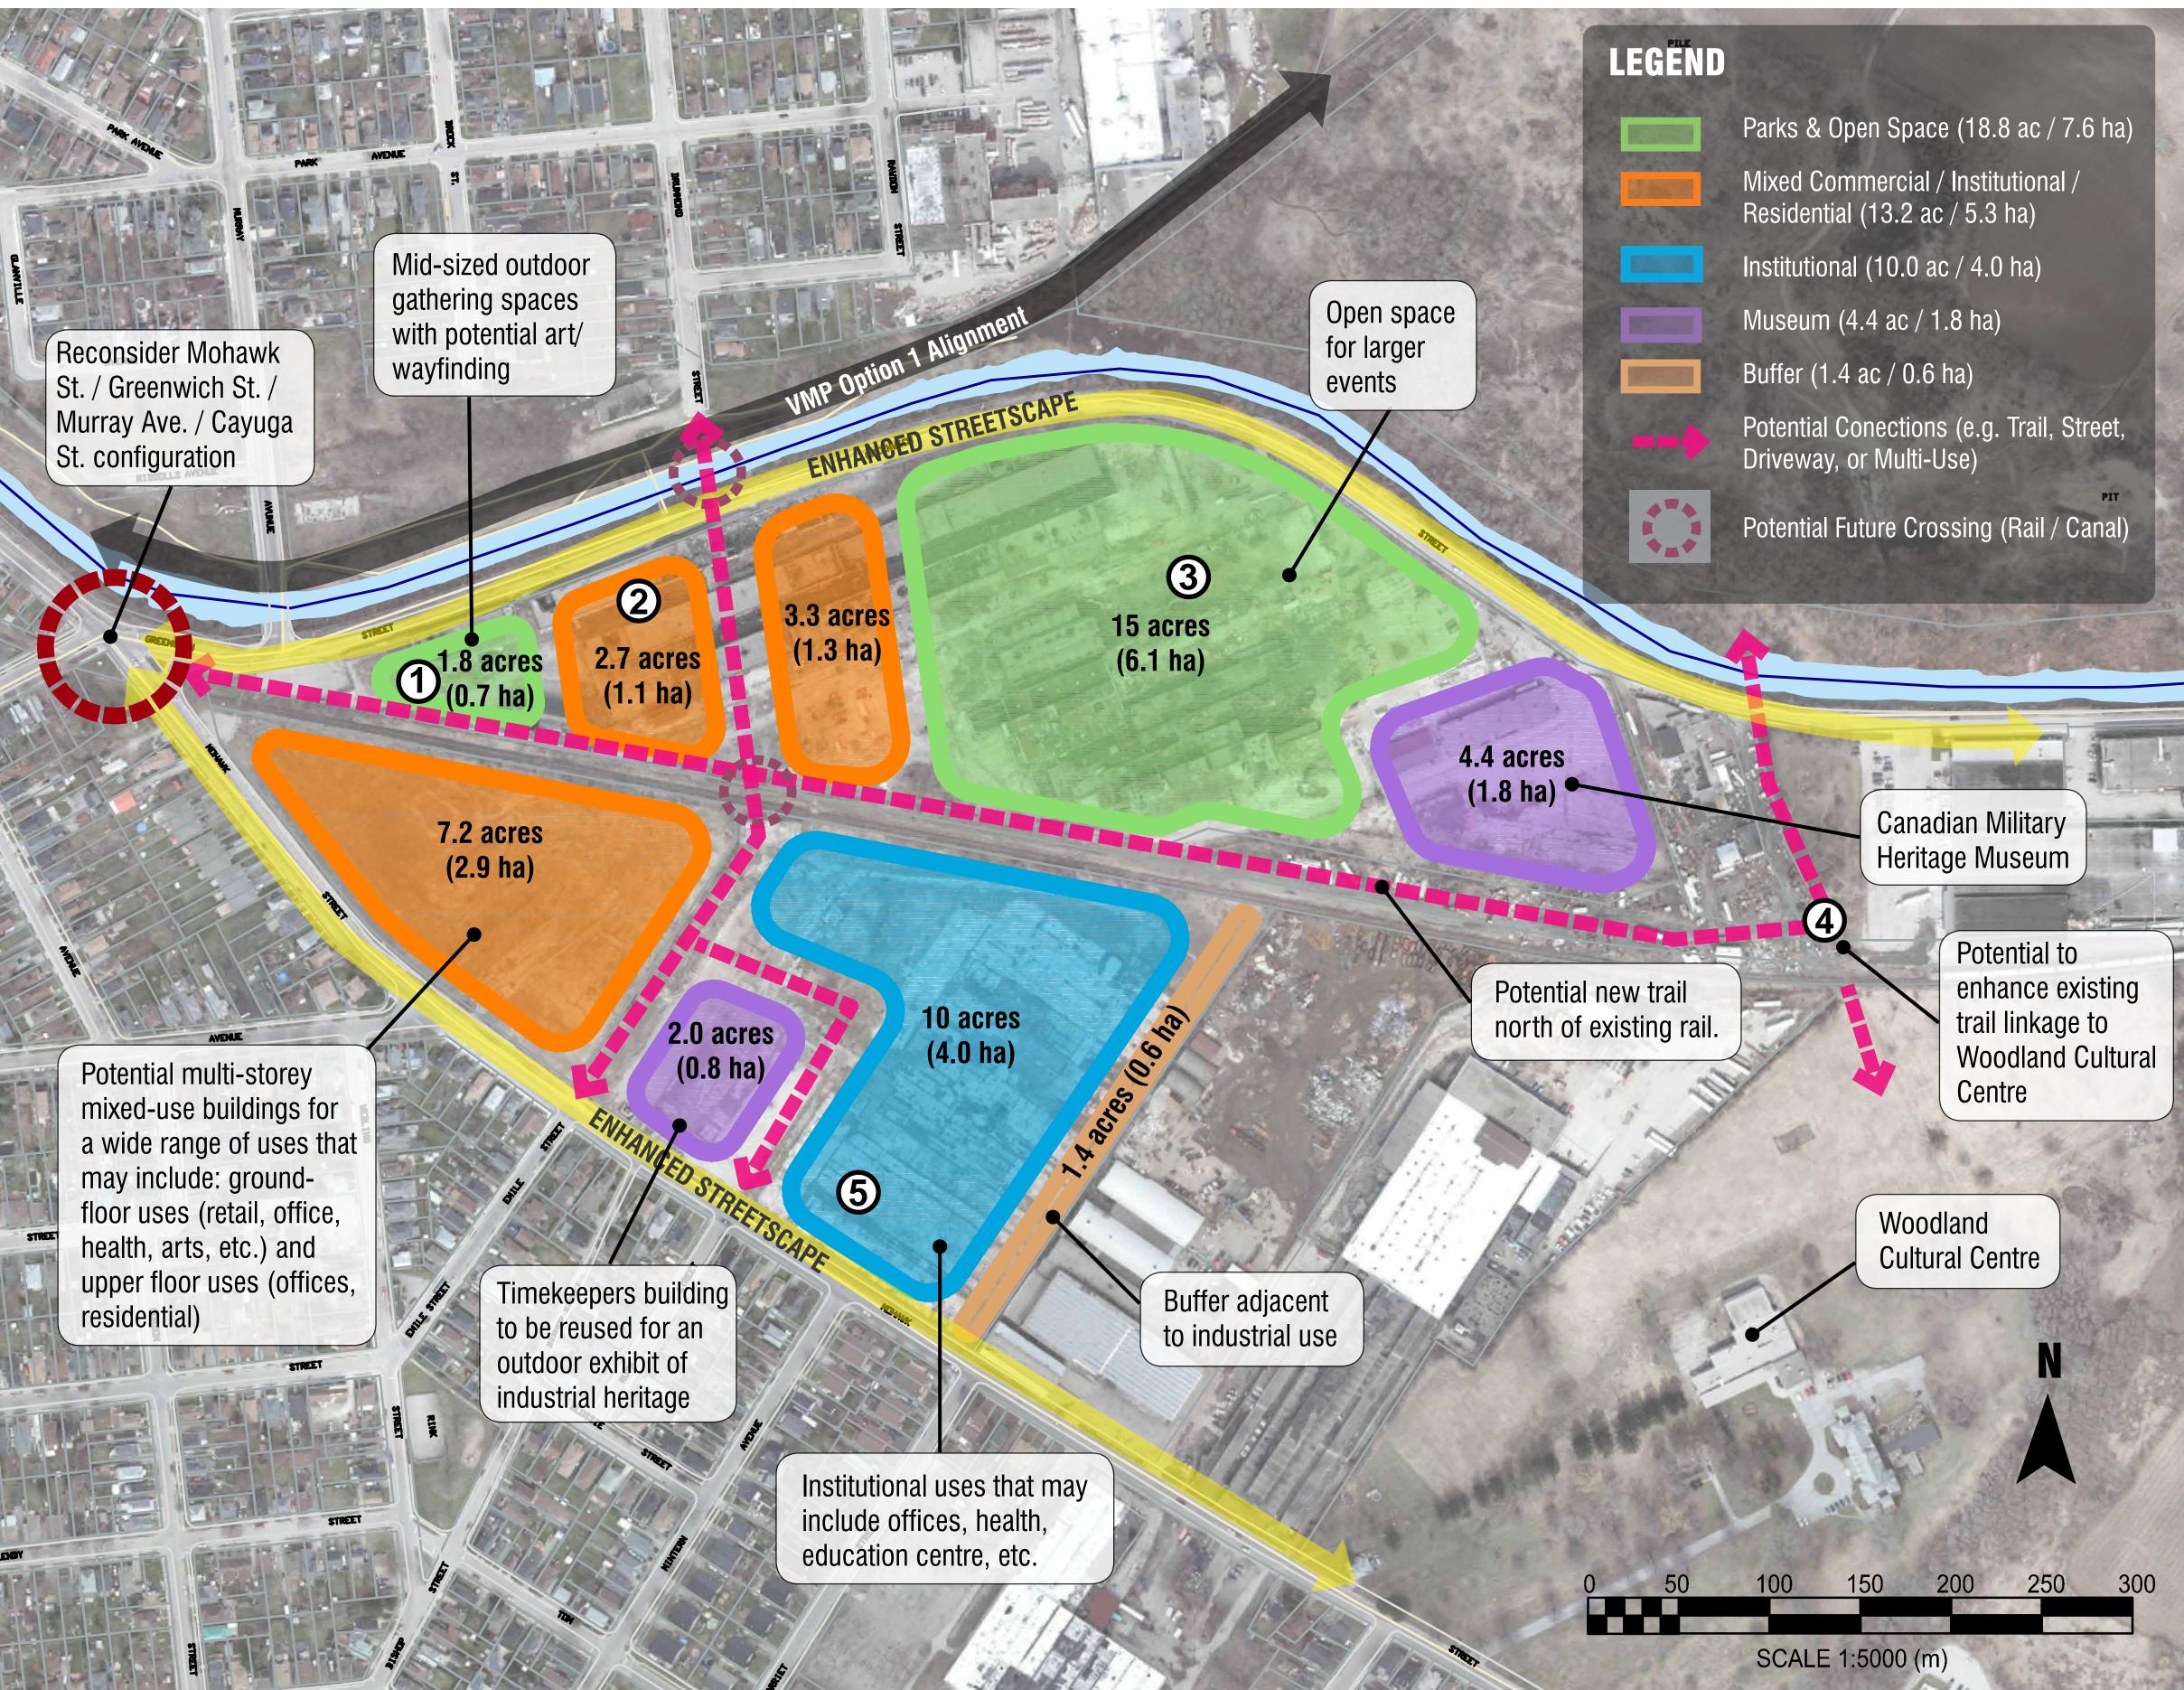

A destination for both cultural gatherings and community and commercial services. A balance of land uses that include a multi-purpose open space, several options for mixed commercial and institutional uses with potential upper-story residential, and an institutional area.

## **Draft Version Date: Nov. 2018**

October 2018

**CD2019-265 Appendix D:** Three Options for Draft Redevelopment Concepts (for community vote)

Primarily a destination for community services, including large institutional areas, and options for mixed commercial and institutional uses with potential upper-story residential. The space may be campus format with smaller scale public gathering spaces