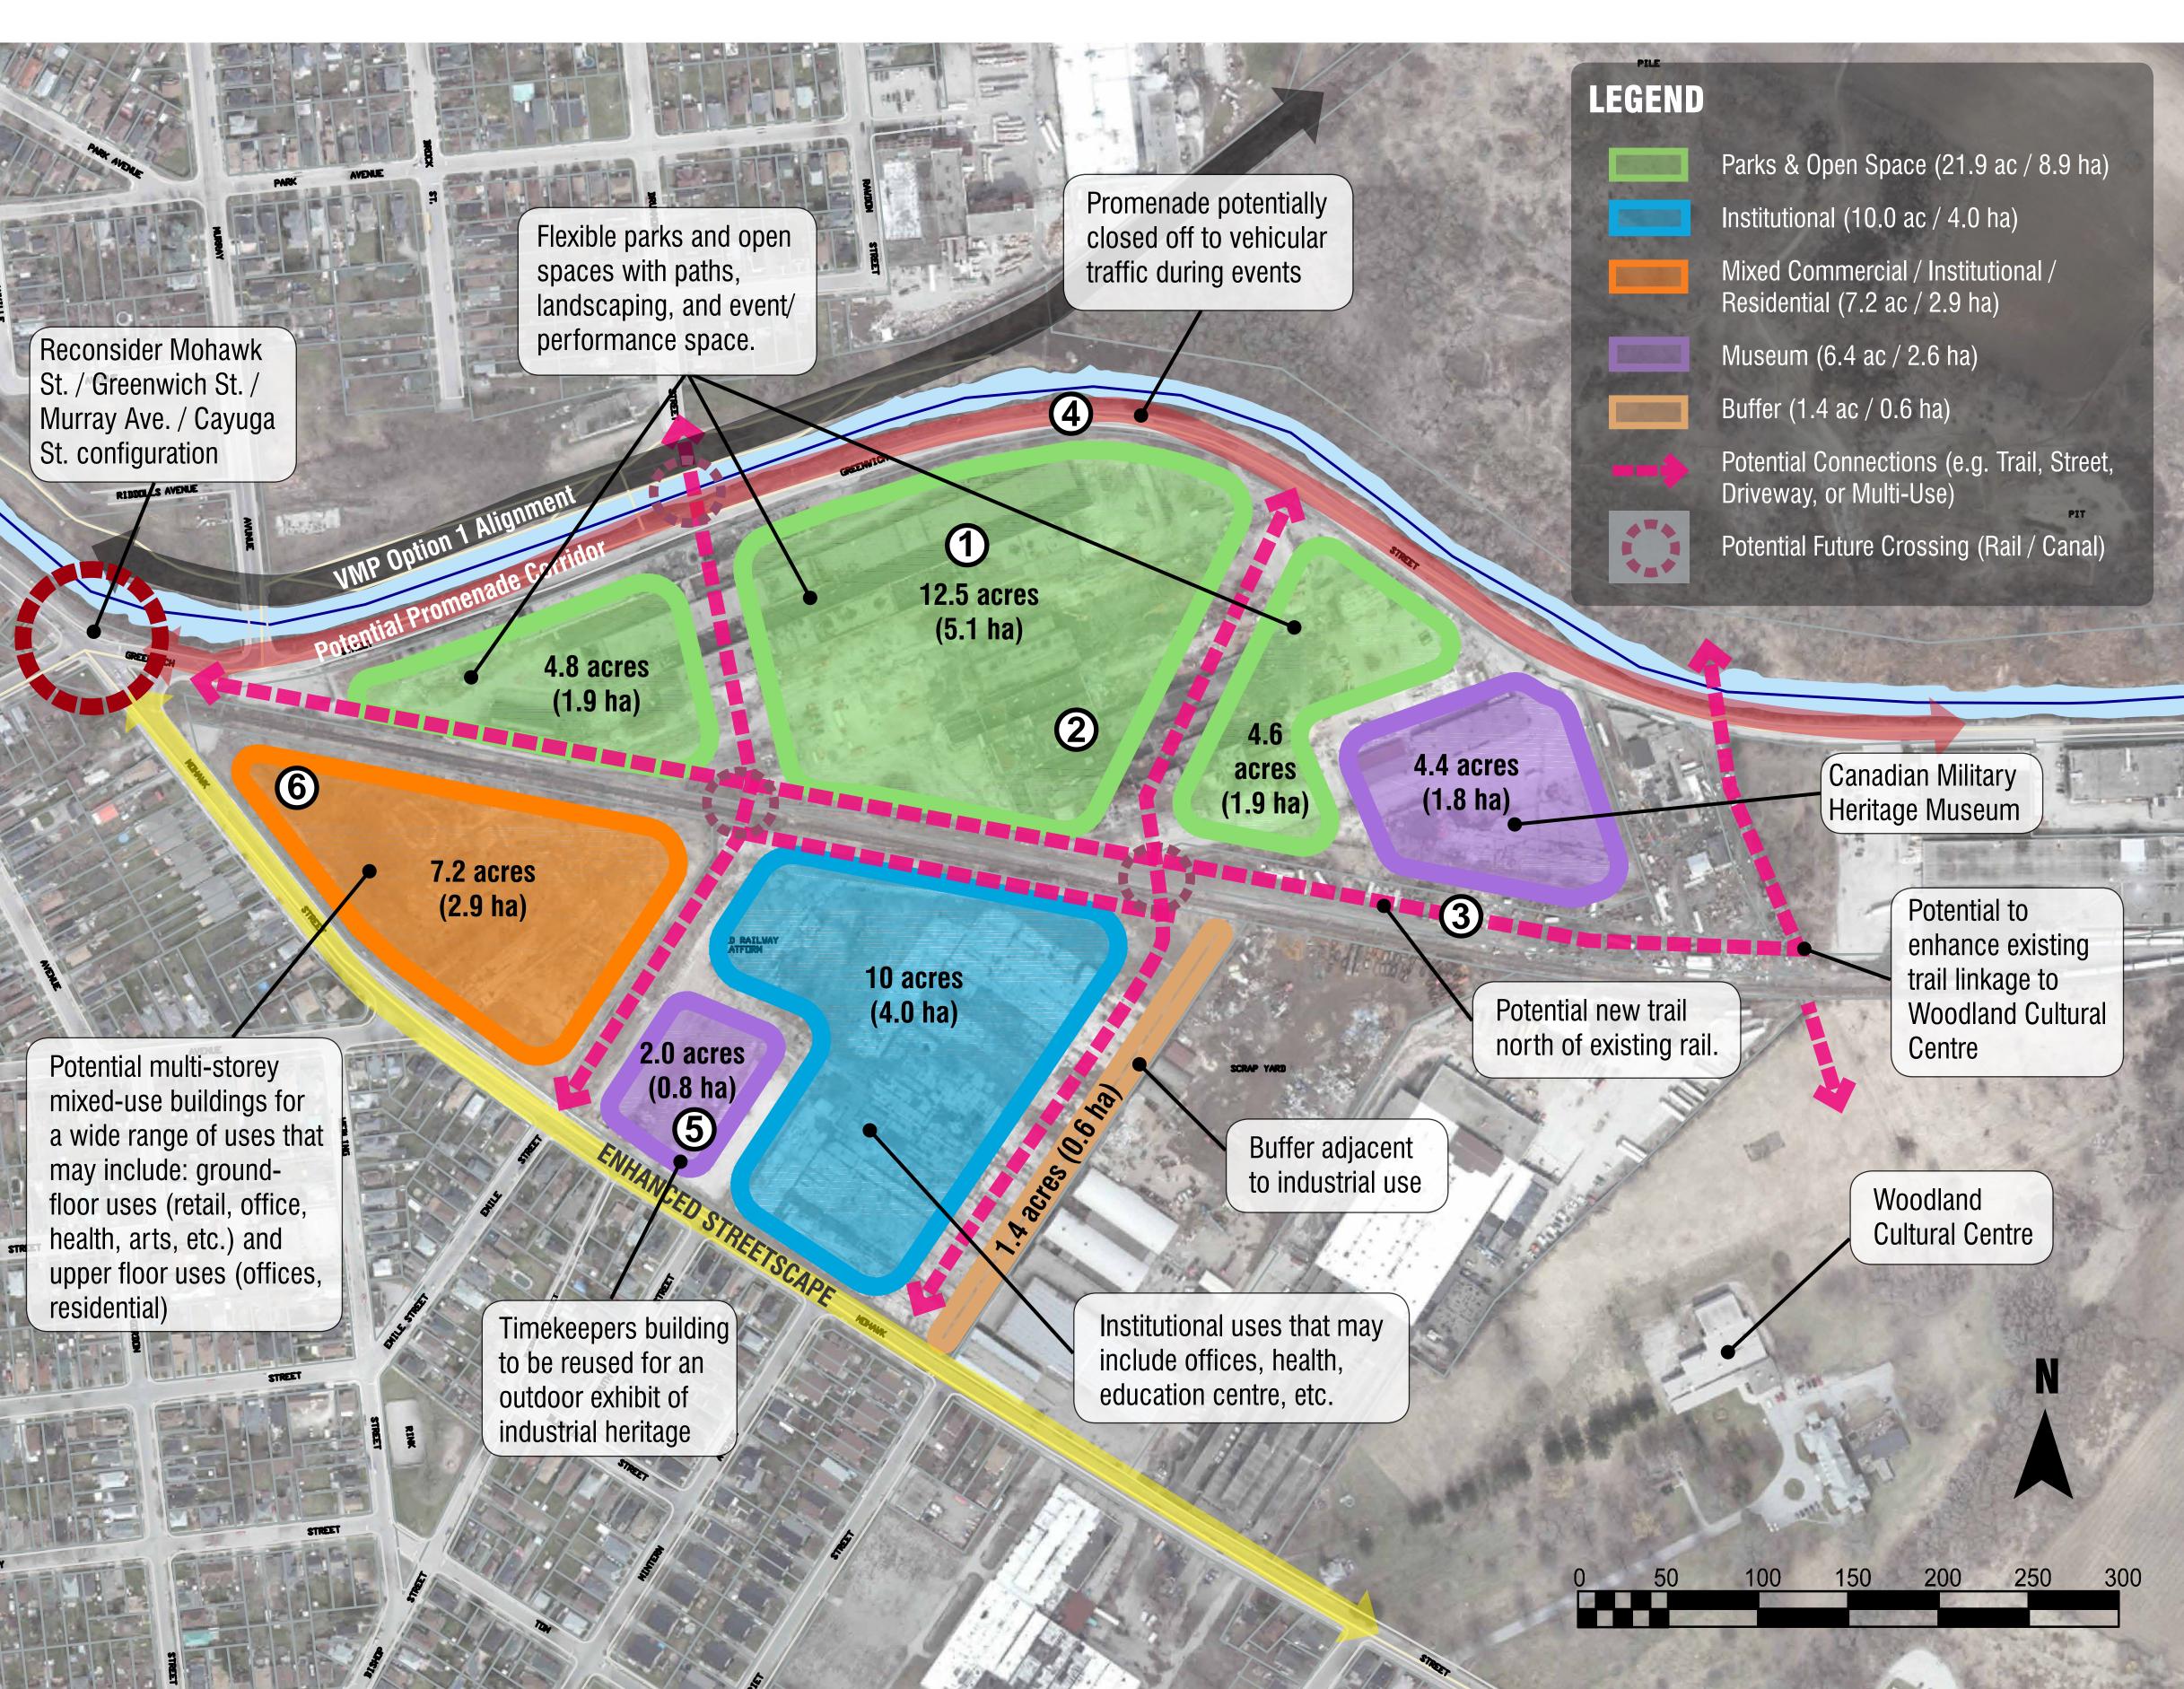

## **Draft Version Date: Nov. 2018**

A destination for major cultural events and festivals. The primary land uses include a large purpose-built event area with associated parks and open spaces, an institutional area, and some mixed commercial and institutional uses.

## **Draft Version Date: Nov. 2018**

LEGEND Institutional (20.9 ac / 8.4 ha) Mixed Commercial / Institutional / Multiple mixed use institutional Residential (11.8 ac / 4.7 ha) buildings, offices, and potential Parks & Open Space (6.0 ac / 2.4 ha) meeting rooms and cultural spaces. Includes landscaped Museum (6.8 ac / 2.9 ha) paths and plazas Buffer (1.4 ac / 0.6 ha) Potential Conections (e.g. Trail, Street, Driveway, or Multi-Use) Potential Future Crossing (Rail / Canal) 4.8 acres (2.1 ha)**Canadian Military** Heritage Museum Potential to Potential new trail enhance existing north of existing rail. trail linkage to Woodland Cultural Centre Woodland Cultural Centre 200