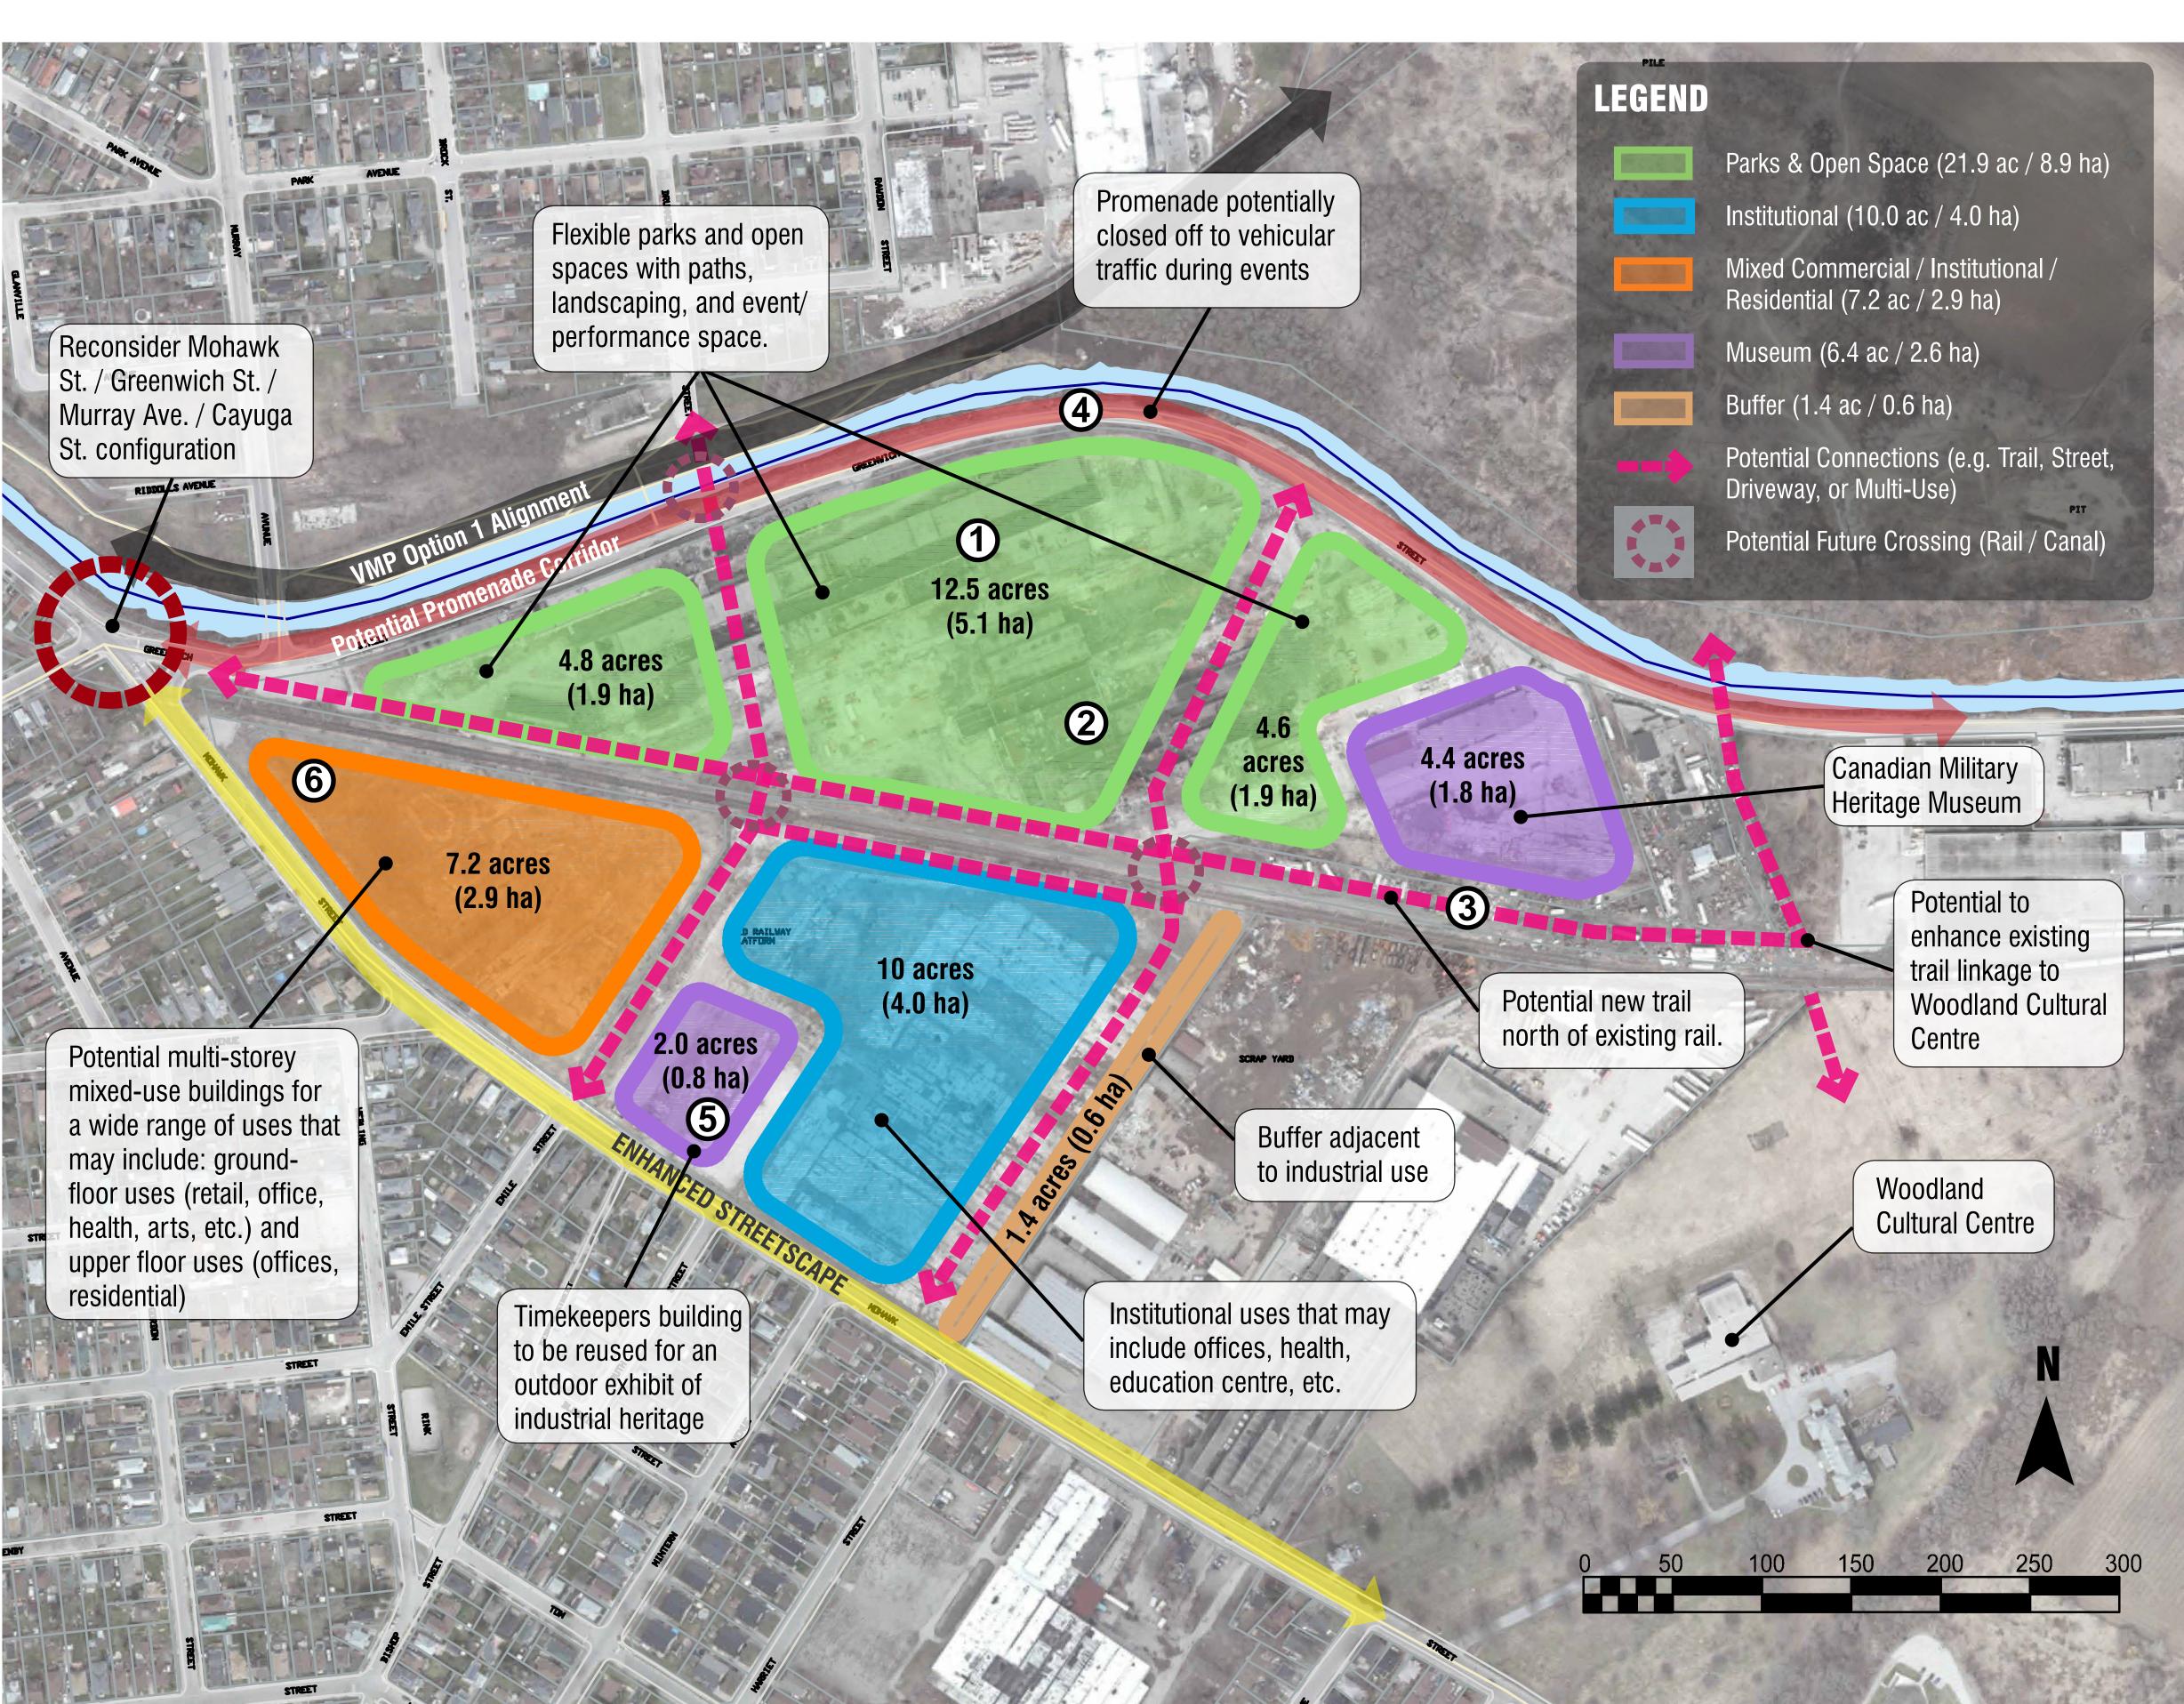

## **Draft Version Date: Nov. 2018**

A destination for major cultural events and festivals. The primary land uses include a large purpose-built event area with associated parks and open spaces, an institutional area, and some mixed commercial and institutional uses.

## **Draft Version Date: Nov. 2018**

LEGEND Institutional (20.9 ac / 8.4 ha) Mixed Commercial / Institutional / Multiple mixed use institutional Residential (11.8 ac / 4.7 ha) buildings, offices, and potential Parks & Open Space (6.0 ac / 2.4 ha) meeting rooms and cultural spaces. Includes landscaped Museum (6.8 ac / 2.9 ha) paths and plazas Buffer (1.4 ac / 0.6 ha) Potential Conections (e.g. Trail, Street, Driveway, or Multi-Use) Potential Future Crossing (Rail / Canal) 4.8 acres (2.1 ha)**Canadian Military** Heritage Museum Potential to Potential new trail enhance existing north of existing rail. trail linkage to Woodland Cultural Centre Woodland Cultural Centre 200