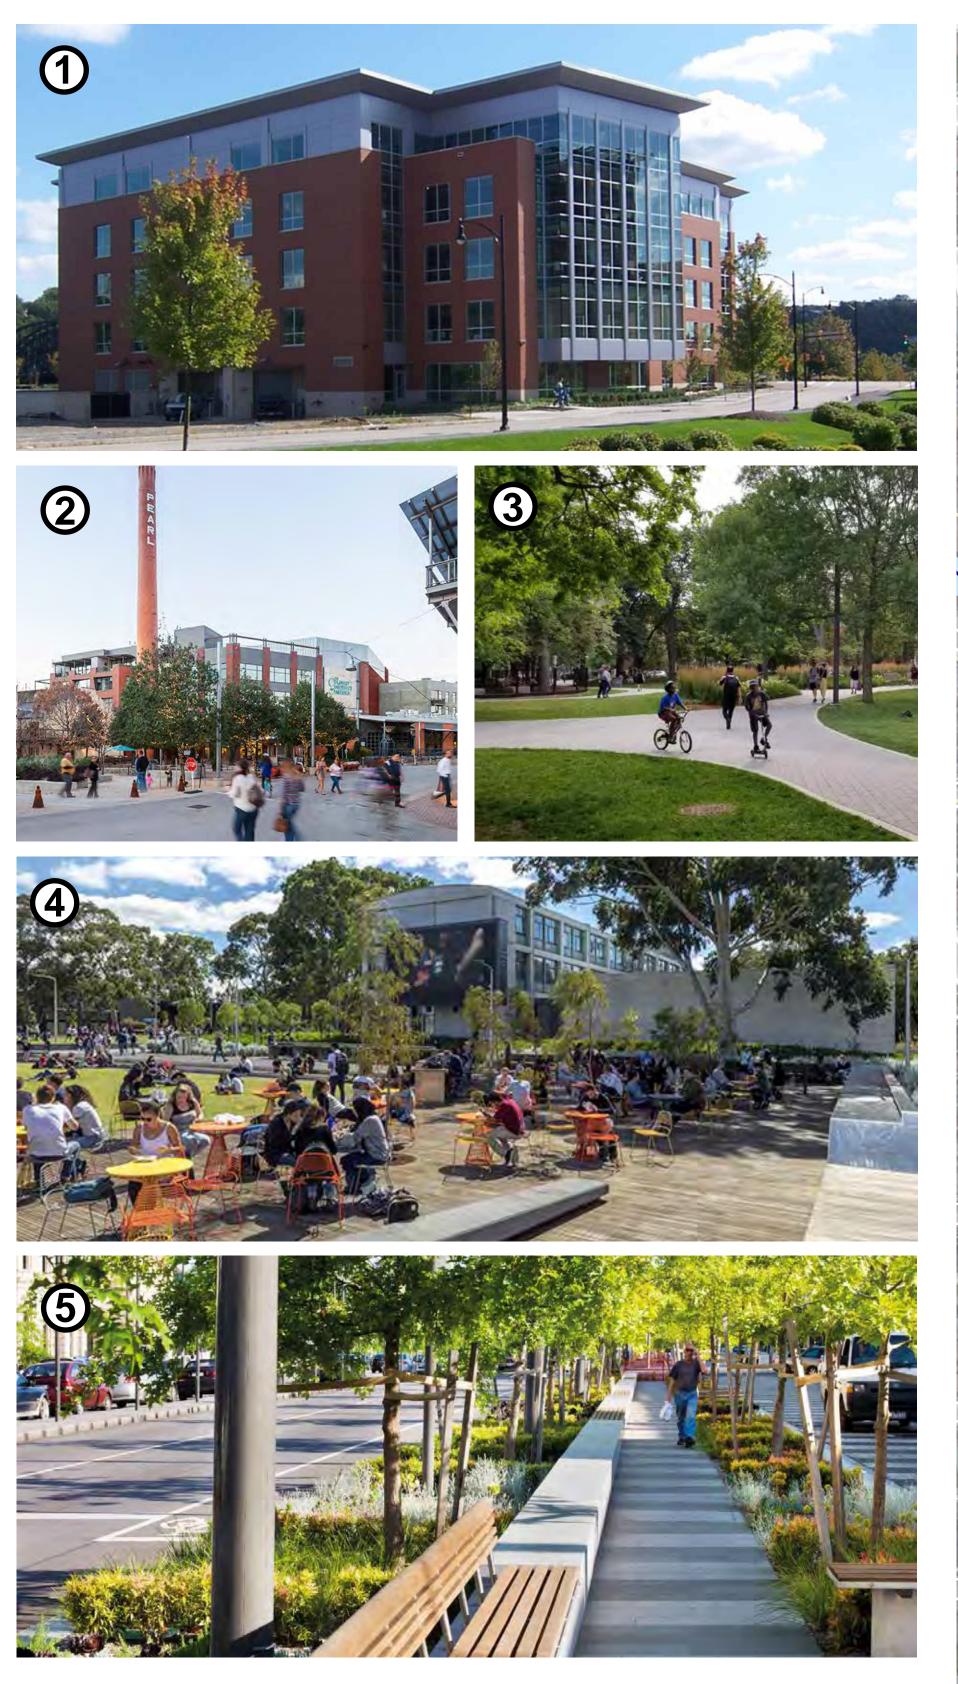

**OPTION 1** 



October 2018









## **Draft Version Date: Nov. 2018**

A destination for major cultural events and festivals. The primary land uses include a large purpose-built event area with associated parks and open spaces, an institutional area, and some mixed commercial and institutional uses.















A destination for both cultural gatherings and community and commercial services. A balance of land uses that include a multi-purpose open space, several options for mixed commercial and institutional uses with potential upper-story residential, and an institutional area.

## **Draft Version Date: Nov. 2018**







October 2018











**CD2019-265 Appendix D:** Three Options for Draft Redevelopment Concepts (for community vote)

Primarily a destination for community services, including large institutional areas, and options for mixed commercial and institutional uses with potential upper-story residential. The space may be campus format with smaller scale public gathering spaces

## **Draft Version Date: Nov. 2018**

LEGEND Institutional (20.9 ac / 8.4 ha) Mixed Commercial / Institutional / Multiple mixed use institutional Residential (11.8 ac / 4.7 ha) buildings, offices, and potential Parks & Open Space (6.0 ac / 2.4 ha) meeting rooms and cultural spaces. Includes landscaped Museum (6.8 ac / 2.9 ha) paths and plazas Buffer (1.4 ac / 0.6 ha) Potential Conections (e.g. Trail, Street, Driveway,