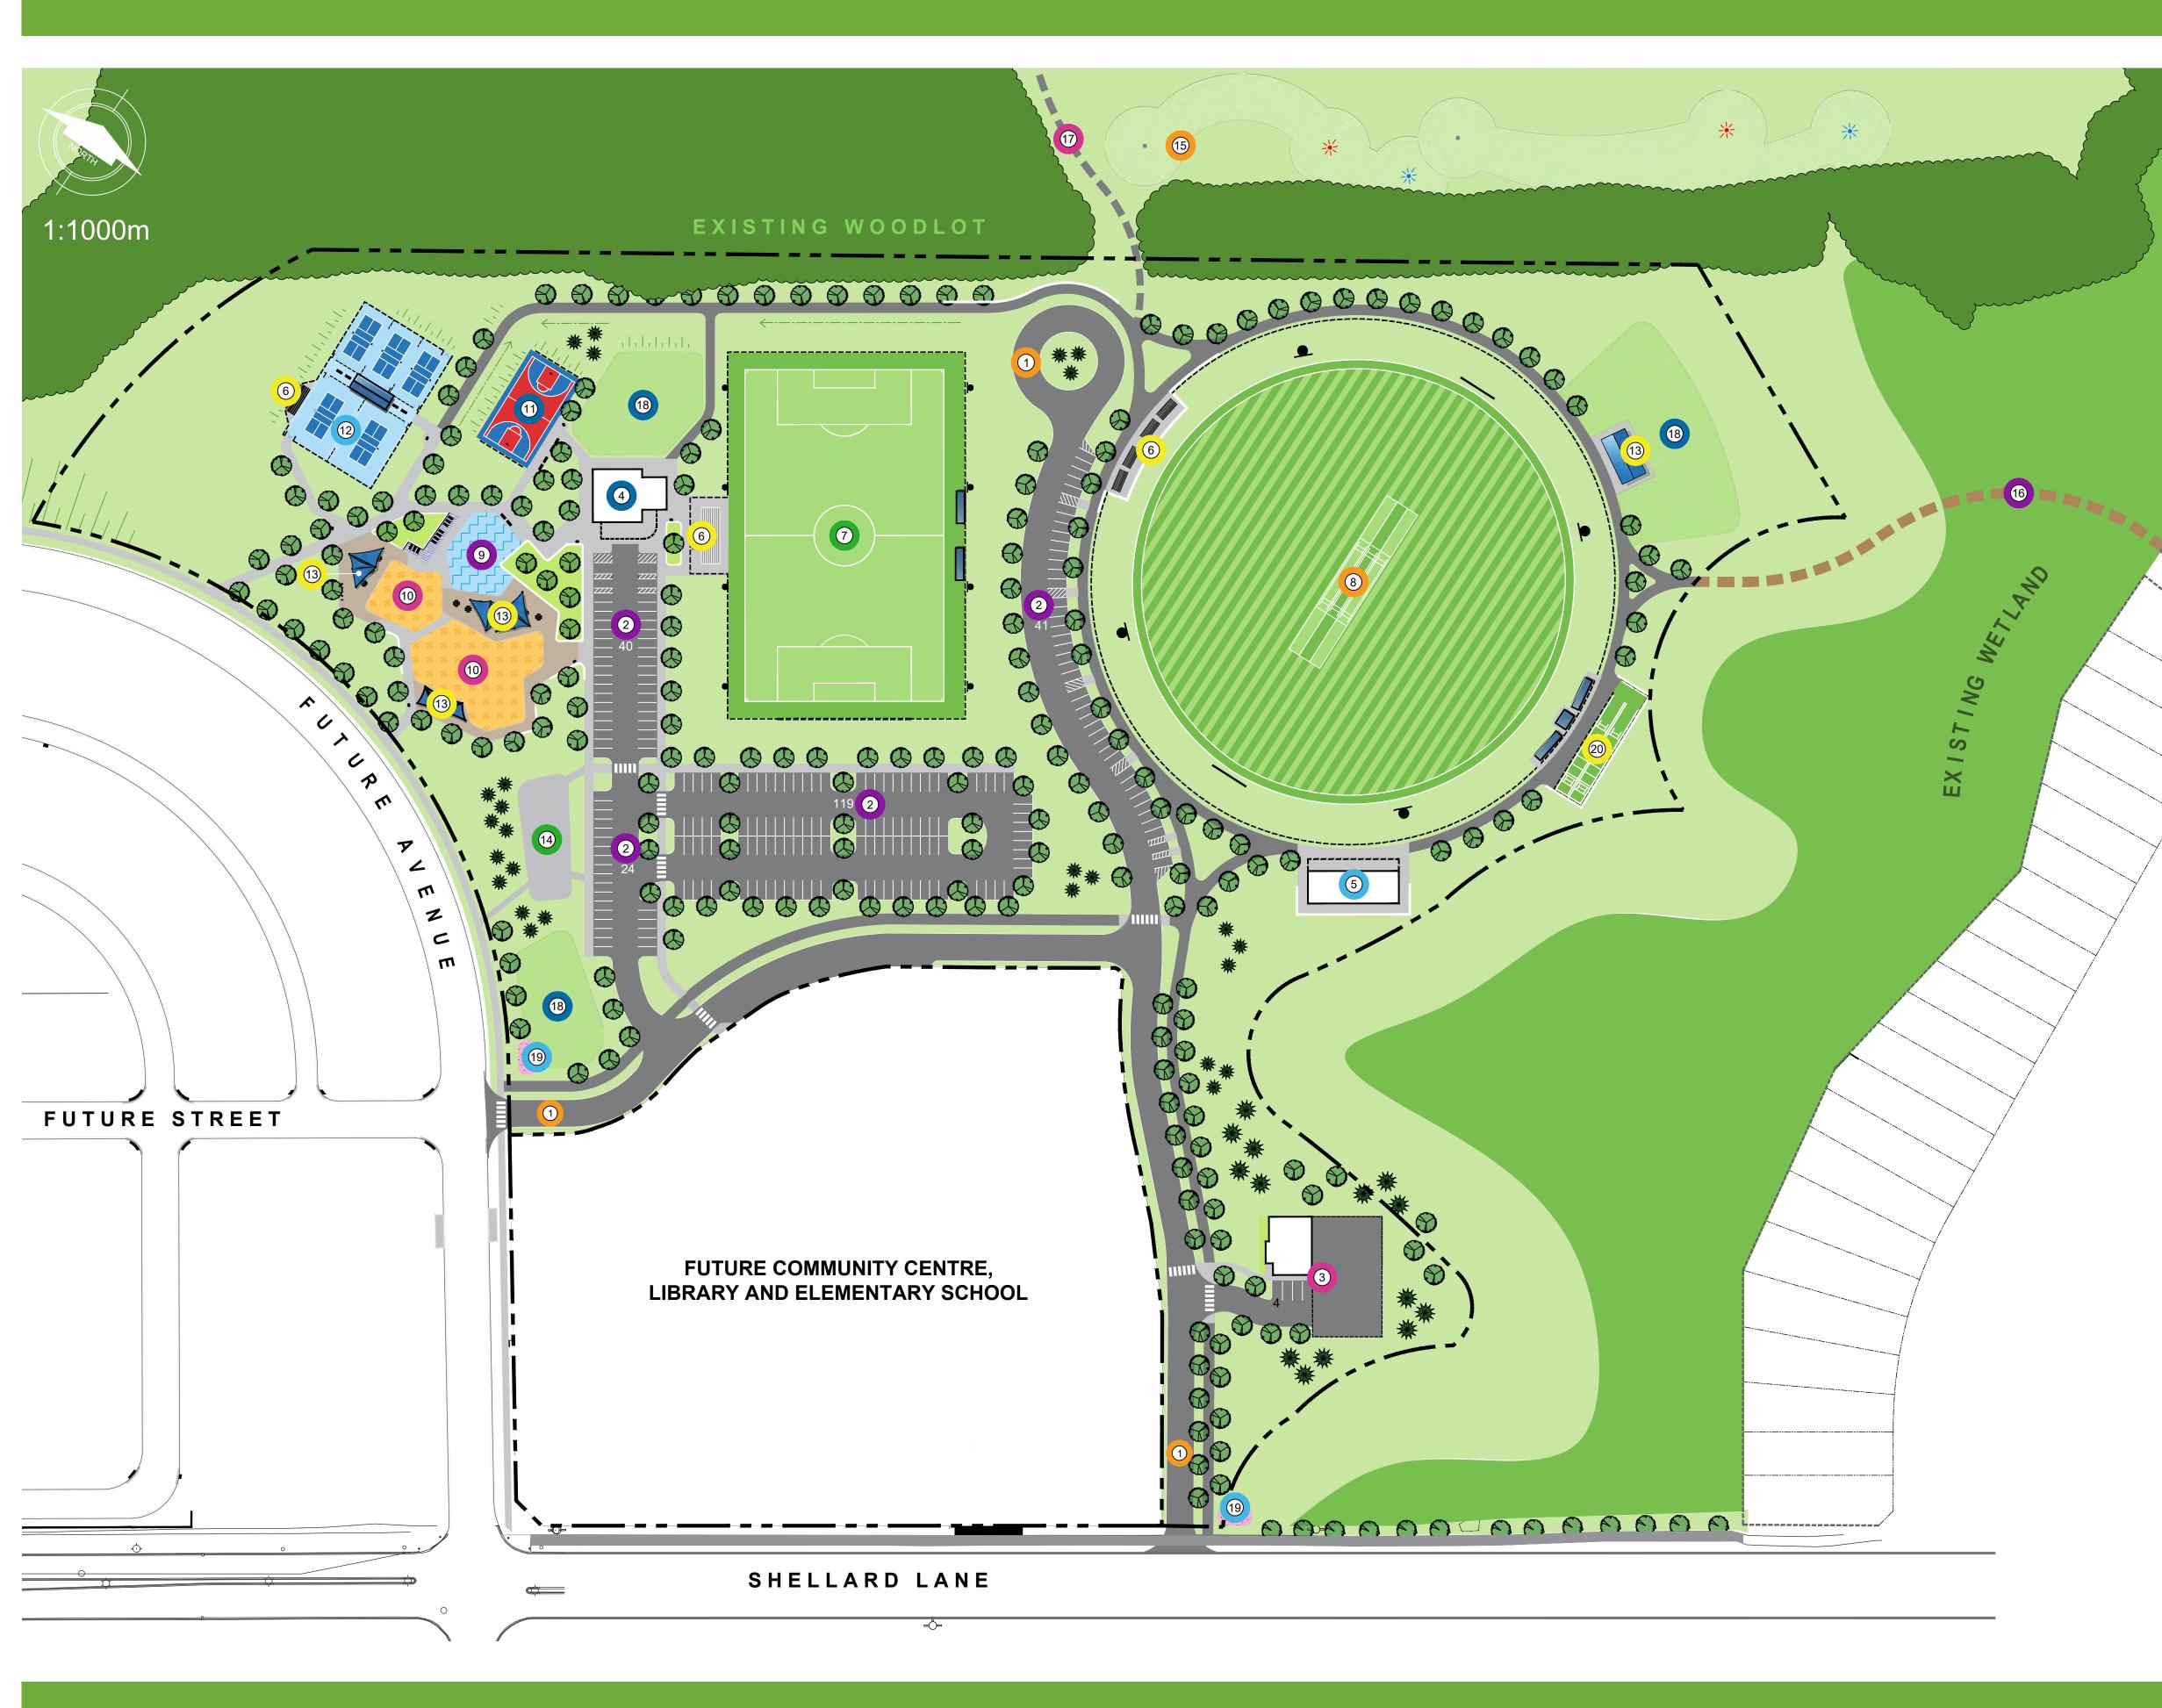

## SOUTHWEST COMMUNITY PARK

## PARK MASTER PLAN

INTERNAL DRIVELANE

ELECTRICAL VEHICLE CHARGING STATIONS

ACTIVITY HUB & SOCCER FIELDHOUSE BUILDING

CRICKET FIELDHOUSE BUILDING

SPECTATOR BLEACHERS

ARTIFICIAL TURF SOCCER FIELD (11V11)

ACCESSIBLE PLAYGROUND

ACCESSIBLE PLAYGROUND

CRICKET FIELD

SPLASH PAD

ASPHALT PAVING

CONCRETE PAVING

LAWN / SOD

SPLASH PAD

FEATURE TREATMENT

MAINTENANCE

**BUILDING & YARD** 

VEHICLE PARKING INCLUDING ACCESSIBLE PARKING STALLS AND PROVISIONS FOR FUTURE

| 1    | BASKETBALL COURT &<br>SKATING RINK                                             |
|------|--------------------------------------------------------------------------------|
| 12   | PICKLEBALL COURTS (5)<br>WITH SHADE SHELTER AND<br>BENCH SEATING OPPORTUNITIES |
| 13   | SHADE SAILS & PICNIC PAVILION                                                  |
| 14   | SKATEPARK                                                                      |
| 15   | FUTURE DISK GOLF COURSE                                                        |
| 16   | BOARDWALK CONNECTION                                                           |
| 17   | FUTURE TRAIL CONNECTION                                                        |
| 18   | FLEXIBLE OPEN SPACE                                                            |
| (19) | PARK NAME SIGN                                                                 |
| 20   | CRICKET BATTING CAGES                                                          |
| P    | SHADE SAILS                                                                    |
|      | SHADE SHELTER                                                                  |
|      | BOARDWALK CONNECTION                                                           |
|      | FUTURE TRAIL CONNECTION                                                        |
|      | BLACK VINYL CHAIN LINK FENCE                                                   |

LEGEND

1

2

3

(4)

(5)

6

7

8

9

(10)

DRIVE

INESS

ngo,

Z