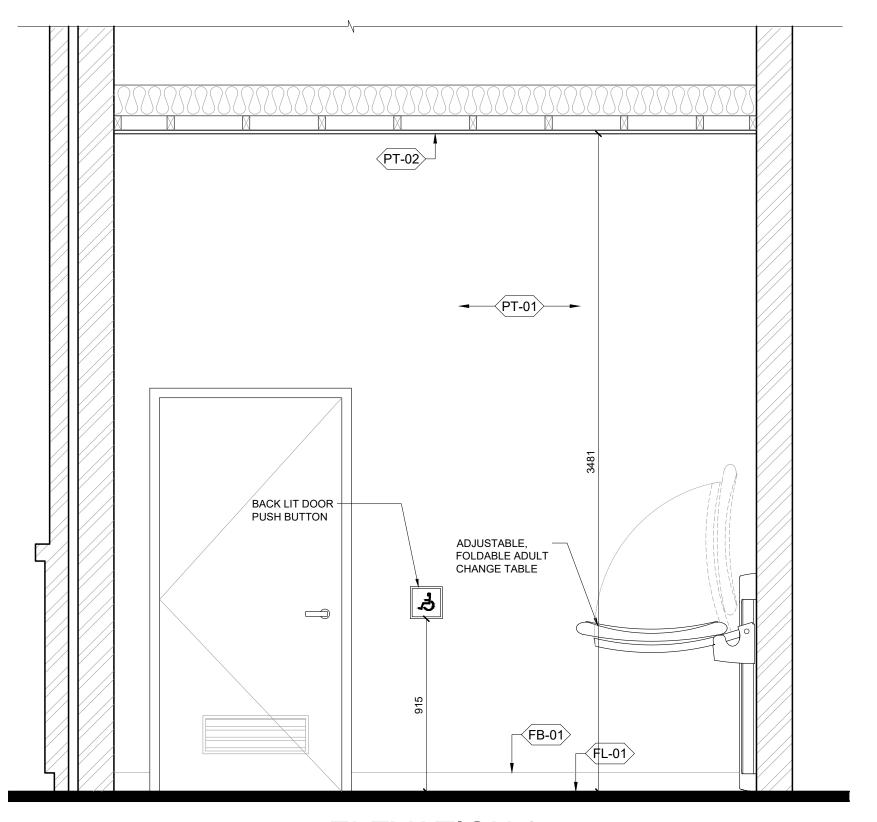

UNIVERSAL WASHROOM 1 DETAILS

Project No.: 20-PA10 Scale: AS NOTED Date: JUL 28, 2021 Drawn by: RA Checked by: RA

A6.00

**ELEVATION 1** 

**ELEVATION 2** 

01 universal washroom typical plan scale | 1:20

ELEVATION 3

**ELEVATION 4** 

02 universal washroom interior elevations (typ)

General Notes

ALL DRAWINGS, SPECIFICATIONS, RELATED DOCUMENTS AND DESIGNS ARE THE PROPERTY OF PYLONS ARCHITECTURE INC. AND MUST BE RETURNED UPON REQUEST. REPRODUCTION OF THE DRAWINGS, SPECIFICATIONS, RELATED DOCUMENTS AND DESIGNS IN WHOLE OR IN PART IS STRICTLY FORBIDDEN WITHOUT PRIOR WRITTEN PERMISSION.

ARROWDALE PARK
WASHROOM BUILDING
BRANTFORD, ONTARIO

UNIVERSAL WASHROOM 1 DETAILS

Project No.: 20-PA10
Scale: AS NOTED
Date: JUL 28, 2021
Drawn by: RA

Checked by: RA

A6.00

01 universal washroom typical plan scale | 1:20

PT-02

PT-01

BACK LIT DOOR LOCK BUTTON

COAT HOOK @1100mm A.F.F

S. STEEL SHELF — @ 1000 A.F.F

MIRROR -

**ELEVATION 4 ELEVATION 3** 

02 universal washroom interior elevations (typ)