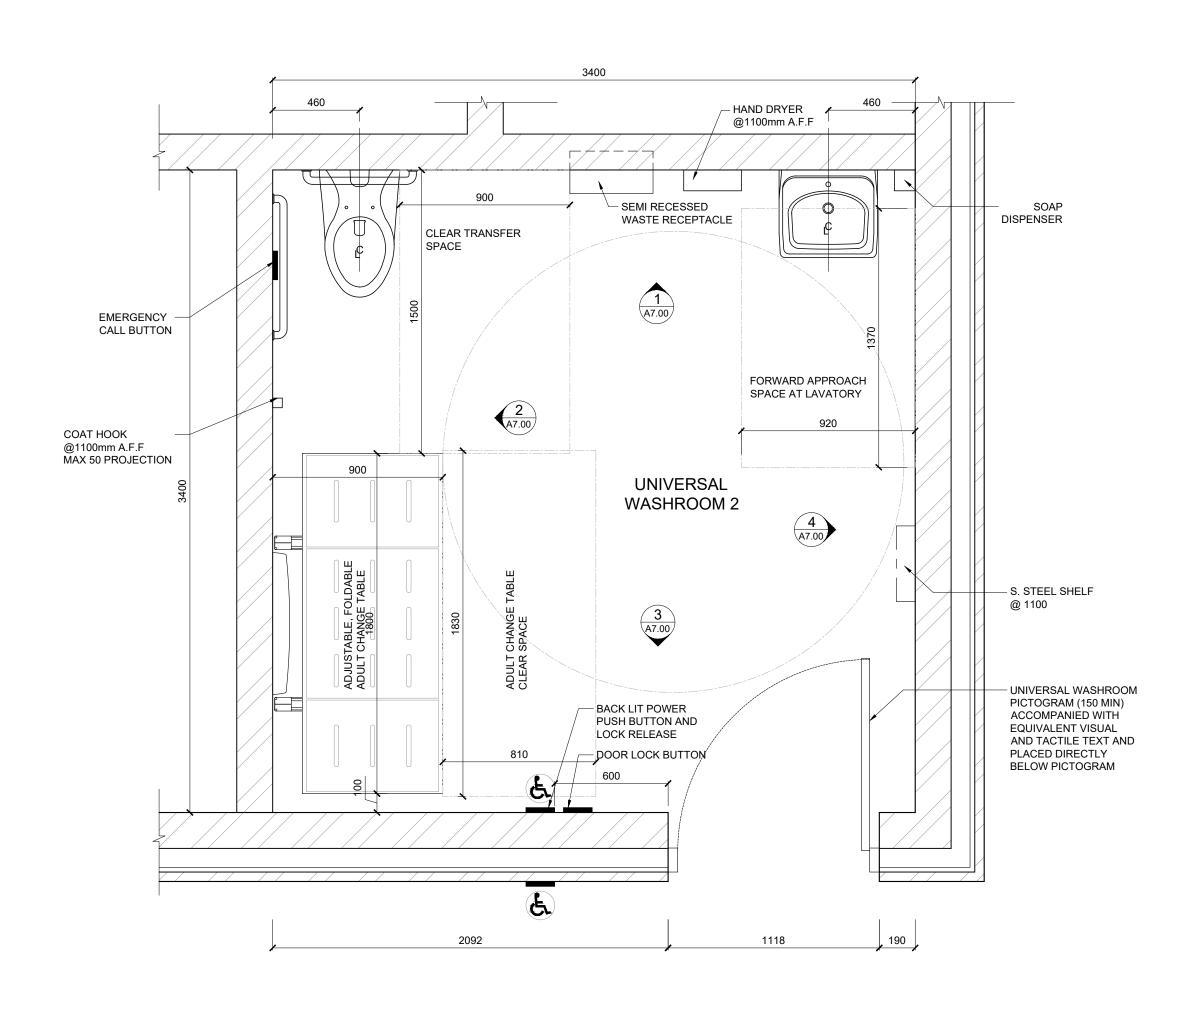

### CONSTRUCTION PLAN NOTES

- The state of the s 8 SLOP SINK. REFER TO PLUMBING DRAWINGS & SPECS FOR DETAILS.
- 2 ELECTRICAL HAND DRYER. REFER TO SPECS FOR DETAILS.
- 3 ADULT CHANGE TABLE. REFER TO SPECS FOR DETAILS.
- 4 SIMI-RECESSED WASTE RECEPTACLE. REFER TO SPECS FOR DETAILS.
- 5 STAINLESS STEEL COAT HOOK. SEE SPECS FOR DETAILS.
- 6 STAINLESS STEEL SHELF. SEE SPECS FOR DETAILS.
- 7 HAND SINK WITH EYEWASH STATION. REFER TO PLUMBING DRAWINGS FOR DETAILS.

UNIVERSAL WASHROOM 1 DETAILS

Project No.: 20-PA10 Scale: AS NOTED Date: JUL 28, 2021 Drawn by: RA Checked by: RA

A6.00

**ELEVATION 1** 

**ELEVATION 2** 

01 universal washroom typical plan scale | 1:20

ELEVATION 3

ARROWDALE PARK
WASHROOM BUILDING
BRANTFORD, ONTARIO

UNIVERSAL WASHROOM 1 DETAILS

Project No.: 20-PA10
Scale: AS NOTED
Date: JUL 28, 2021
Drawn by: RA

Checked by: RA

A6.00

01 universal washroom typical plan scale | 1:20

**PYLONS** 

ARROWDALE PARK WASHROOM BUILDING BRANTFORD, ONTARIO

UNIVERSAL WASHROOM 2 DETAILS

Project No.: 20-PA10 Scale: AS NOTED JUL 28, 2021 Drawn by: RA Checked by: RA

A6.01