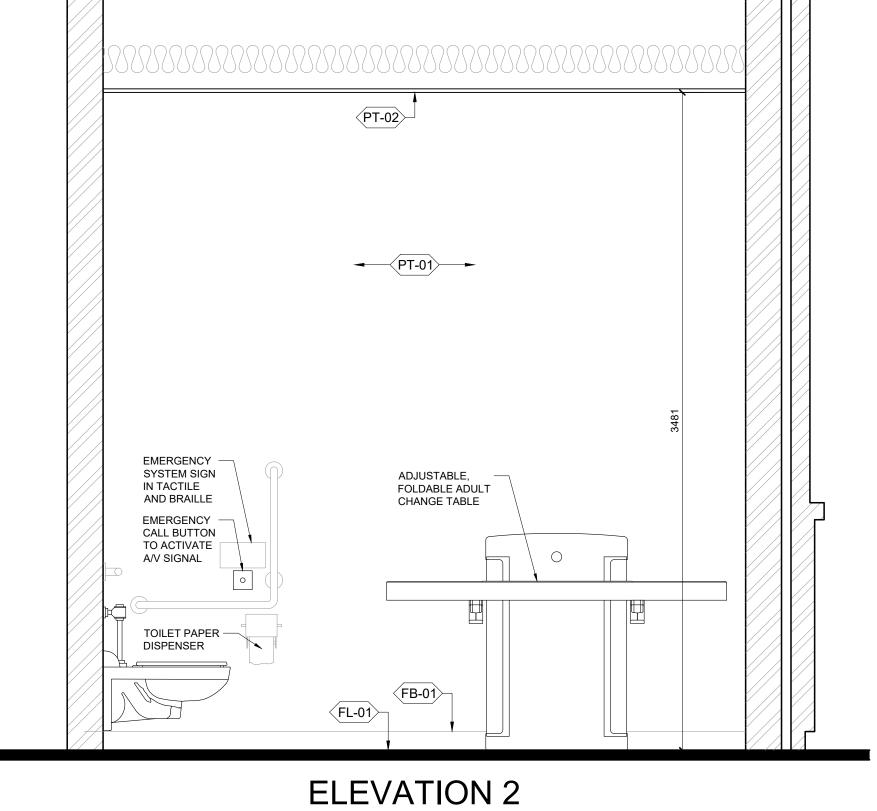

### CONSTRUCTION PLAN NOTES

- The state of the s 8 SLOP SINK. REFER TO PLUMBING DRAWINGS & SPECS FOR DETAILS.
- 2 ELECTRICAL HAND DRYER. REFER TO SPECS FOR DETAILS.
- 3 ADULT CHANGE TABLE. REFER TO SPECS FOR DETAILS.
- 4 SIMI-RECESSED WASTE RECEPTACLE. REFER TO SPECS FOR DETAILS.
- 5 STAINLESS STEEL COAT HOOK. SEE SPECS FOR DETAILS.
- 6 STAINLESS STEEL SHELF. SEE SPECS FOR DETAILS.
- 7 HAND SINK WITH EYEWASH STATION. REFER TO PLUMBING DRAWINGS FOR DETAILS.

UNIVERSAL WASHROOM 1 DETAILS

Project No.: 20-PA10 Scale: AS NOTED Date: JUL 28, 2021 Drawn by: RA Checked by: RA

A6.00

**ELEVATION 1** 

**ELEVATION 2** 

01 universal washroom typical plan scale | 1:20

ELEVATION 3

ARROWDALE PARK
WASHROOM BUILDING
BRANTFORD, ONTARIO

UNIVERSAL WASHROOM 1 DETAILS

Project No.: 20-PA10
Scale: AS NOTED
Date: JUL 28, 2021
Drawn by: RA

Checked by: RA

A6.00

01 universal washroom typical plan scale | 1:20