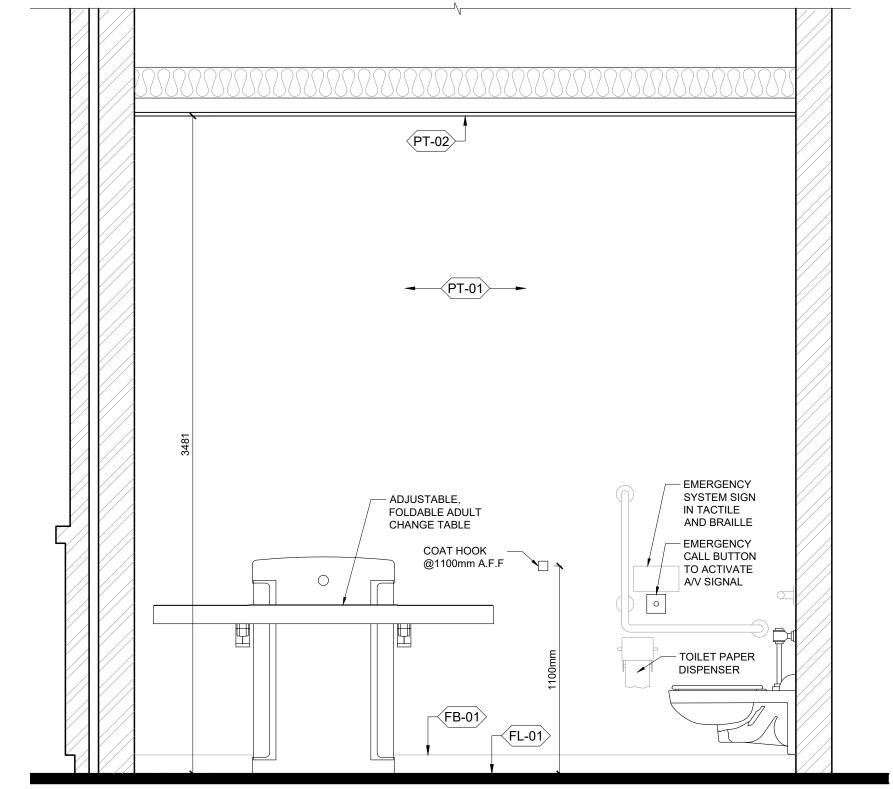

### CONSTRUCTION PLAN NOTES

- The state of the s 8 SLOP SINK. REFER TO PLUMBING DRAWINGS & SPECS FOR DETAILS.
- 2 ELECTRICAL HAND DRYER. REFER TO SPECS FOR DETAILS.
- 3 ADULT CHANGE TABLE. REFER TO SPECS FOR DETAILS.
- 4 SIMI-RECESSED WASTE RECEPTACLE. REFER TO SPECS FOR DETAILS.
- 5 STAINLESS STEEL COAT HOOK. SEE SPECS FOR DETAILS.
- 6 STAINLESS STEEL SHELF. SEE SPECS FOR DETAILS.
- 7 HAND SINK WITH EYEWASH STATION. REFER TO PLUMBING DRAWINGS FOR DETAILS.

FINISH: POLISHED

COLOUR: BLACK

- AUDIO/ VISUAL SIGNAL ON BOTH SIDES OF THE DOOR CONNECTED TO EMERGENCY CALL BUTTON. SEE ELECTRICAL DRAWINGS FOR
- NON-STRUCTURAL, DECORATIVE WOOD BRACKET. REFER TO FINISHING SCHEDULE FOR

UNIVERSAL WASHROOM 1 DETAILS

Project No.: 20-PA10 Scale: AS NOTED Date: JUL 28, 2021 Drawn by: RA Checked by: RA

A6.00

**ELEVATION 1** 

**ELEVATION 2** 

01 universal washroom typical plan scale | 1:20

ELEVATION 3

PT-02

PT-01

BACK LIT DOOR LOCK BUTTON

COAT HOOK @1100mm A.F.F

S. STEEL SHELF — @ 1000 A.F.F

MIRROR -

**ELEVATION 4 ELEVATION 3** 

02 universal washroom interior elevations (typ)