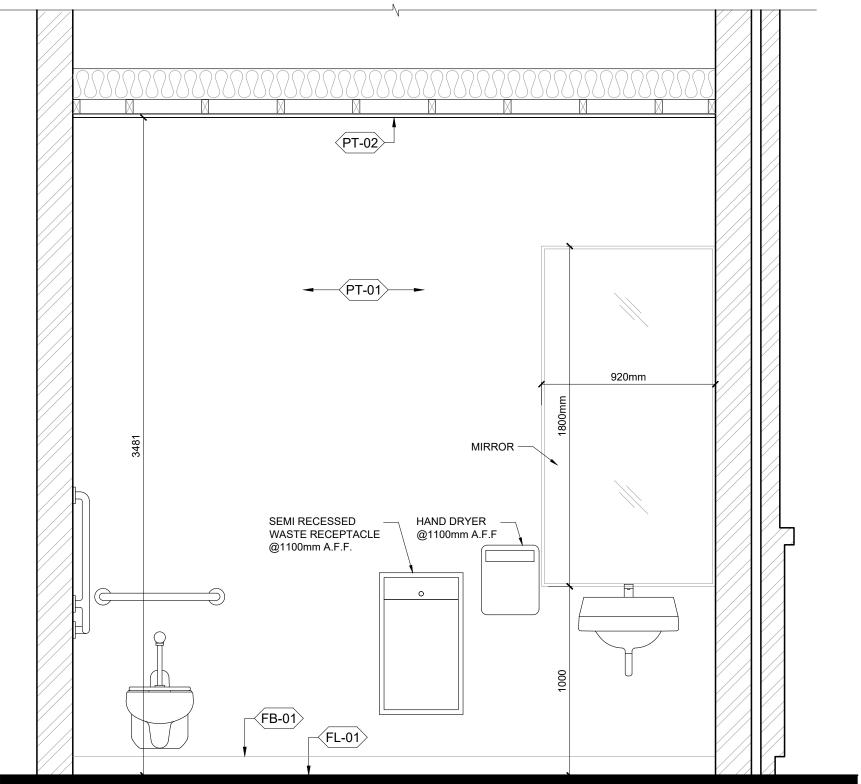

**ELEVATION 4** 

02 universal washroom interior elevations (typ)

General Notes

ALL DRAWINGS, SPECIFICATIONS, RELATED DOCUMENTS AND DESIGNS ARE THE PROPERTY OF PYLONS ARCHITECTURE INC. AND MUST BE RETURNED UPON REQUEST. REPRODUCTION OF THE DRAWINGS, SPECIFICATIONS, RELATED DOCUMENTS AND DESIGNS IN WHOLE OR IN PART IS STRICTLY FORBIDDEN WITHOUT PRIOR WRITTEN PERMISSION.

PT-02

PT-01

BACK LIT DOOR LOCK BUTTON

COAT HOOK @1100mm A.F.F

S. STEEL SHELF — @ 1000 A.F.F

MIRROR -

**ELEVATION 4 ELEVATION 3** 

02 universal washroom interior elevations (typ)