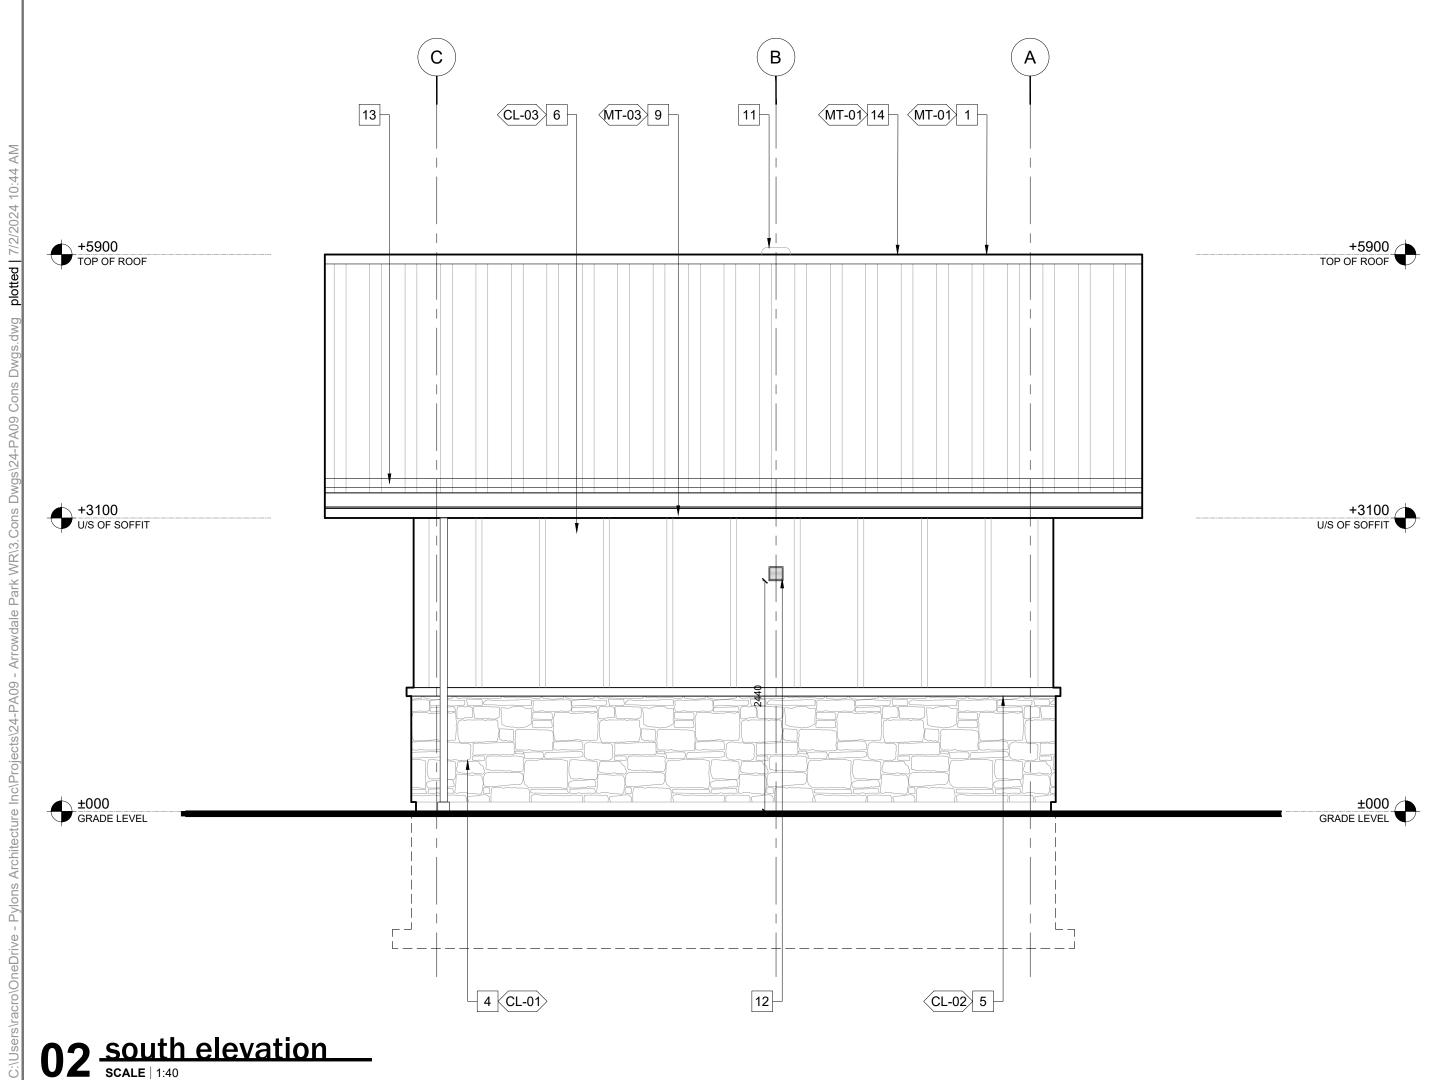

#### EXTERIOR ELEVATIONS/BUILDING SECTIONS NOTES

MANUFACTURER

- 1 STANDING SEAM METAL ROOF. REFER TO FINISHING SCHEDULE & SPECS FOR DETAILS.
- PRE-FINISHED ALUMINUM FASCIA. REFER TO FINISHING SCHEDULE FOR DETAILS.
- PAINTED METAL DOOR. REFER TO DOOR AND FINISH SCHEDULE FOR DETAILS.
- MANUFACTURED STONE VENEER FOR BUILDING WALL BASE. REFER TO SPECS AND FINISH
- SCHEDULE FOR DETAILS.
- MANUFACTURED STONE SILL. REFER TO SPECS AND FINISH SCHEDULE FOR DETAILS.
- 6 VERTICAL FIBER CEMENT SIDING FOR BUILDING WALL TOP. REFER TO SPECS AND FINISH SCHEDULE FOR DETAILS.

FINISH SCHEDULE LEGEND

7 STAINLESS STEEL LETTER SIGN, FULL SIZE IS 2500 W x 680 H x 50 D.

FINISH PRODUCT

EPOXY FLOOR

SYM.

FL-01

- 8 POWER PUSH BUTTON. REFER TO SPECS FOR DETAILS.
- 9 PRE-FINISHED ROOF DRAINAGE SYSTEM.
  CONNECT DRAIN UNDER PATHWAY TO SWALES.
- REFER TO SPECS FOR DETAILS.
- 10 WALL MOUNTED, EXTERIOR DOWN LIGHT. REFER
- TO ELECTRICAL DRAWINGS FOR DETAILS.
- ROOF MOUNTED EXHAUST FAN. REFER TO MECHANICAL DRAWINGS FOR DETAILS.
- WALL MOUNTED EXHAUST FAN. REFER TO MECHANICAL DRAWINGS FOR DETAILS.
- SNOW/ ICE STOP BRACKET. REFER TO SPECS FOR DETAILS.

TYPE, SIZE & COLOUR

- FULL LENGTH VENTILATED RIDGE. REFER TO SPECS FOR DETAILS.
- AUDIO/ VISUAL SIGNAL ON BOTH SIDES OF THE DOOR CONNECTED TO EMERGENCY CALL BUTTON. SEE ELECTRICAL DRAWINGS FOR
- NON-STRUCTURAL, DECORATIVE WOOD BRACKET. REFER TO FINISHING SCHEDULE FOR

NOTES

|                 | 2, 5.22 & 5525510                                   | MANUFACTURER                       |            |
|-----------------|-----------------------------------------------------|------------------------------------|------------|
| ZERAUS PRODUCTS | ZERADUR100 NON-SLIP EPOXY<br>COLOUR: MOONLIGHT GREY | CTM ADHESIVES<br>OR APPROVED EQUAL | General No |

ALTERNATIVE

ZERAUS PRODUCTS EPOXY COVE BASE CTM ADHESIVES EPOXY COVE BASE (FB-01) COLOUR: BLACK OR APPROVED EQUAL CONCRETE FLOOR FINISH: POLISHED FL-02 STANDING SEAM METAL VICWEST BUILDING PRESTIGE COMMERCIAL PROFILE INTERLOCK ROOFING SIZE: 16" PANELS x 1.5" RIB ROOFING PANELS SYSTEMS PRODUCTS COLOUR: CHARCOAL AURA EXTERIOR PAINT MT-02 BENJAMIN MOORE SHERWIN WILLIAMS COLOUR: NIGHT SHADE 2116-10 SEMI-GLOSS FINISH, 2 FINISH COATS PRE-FINISHED ALUMINUM KAYCAN PRE-FINISHED ALUMINUM SOFFIT **VENTED SOFFIT &** ALTERNATE BETWEEN: QUAD 4 SOLID & RAINWARE SYSTEM QUAD 4 FULL VENT COLOUR: LINEN **BUILDING SIGNS** FACE COLOUR: STAINLESS STEEL SIDE COLOUR: BLACK MANUFACTURED STONE CULTURED STONE TYPE: ANCIENT VILLA LEDGESTONE (CL-01)

COLOUR: CHIANTI SIZE: 12" H x 5"-16" L MORTAR COLOUR: DARK BUFF CULTURED STONE SILL WITH DRIP EDGE MANUFACTURED CL-02 | MANUFACTUR STONE SILL SIZE: 2.5" x 18" x 3" COLOUR: FRENCH GRAY FIBER CEMENT SIDING/ TYPE: HARDIEPANEL VERTICAL SIDING JAMES HARDIE CL-03 | FIBER CEN TEXTURE: SELECT CEDARMILL COLOUR: COUNTRYLANE RED SIZE: 48" x 120" WALL PAINT FOR CMU: ULTRA SPEC MASONRY SHERWIN WILLIAMS PT-01 FINISH: LOW LUSTRE (360) COLOR: WHITE AURA BATH & SPA INTERIOR PAINT FINISH: SEMI-GLOSS FINISH (528)

COLOR: LACEY PEARL 2108-70 SHERWIN WILLIAMS **CEILING PAINT** WATERBORNE CEILING PAINT PT-02 FINISH: ULTRA FLAT (508) COLOUR: WHITE WOOD STAIN FOR ROOF BENJAMIN MOORE FINISH: BM ARBORCOAT EXTERIOR SHERWIN WILLIAMS WOOD STAIN COLOUR: TERRA MAUVE SEMI-TRANSPARENT

**EXTERIOR ELEVATIONS 2** 

AS NOTED Date: JUL 28, 2021 Drawn by: RA

Checked by: RA

A4.00

**ELEVATION 2** 

01 universal washroom typical plan scale | 1:20

**ELEVATION 4** 

02 universal washroom interior elevations (typ)