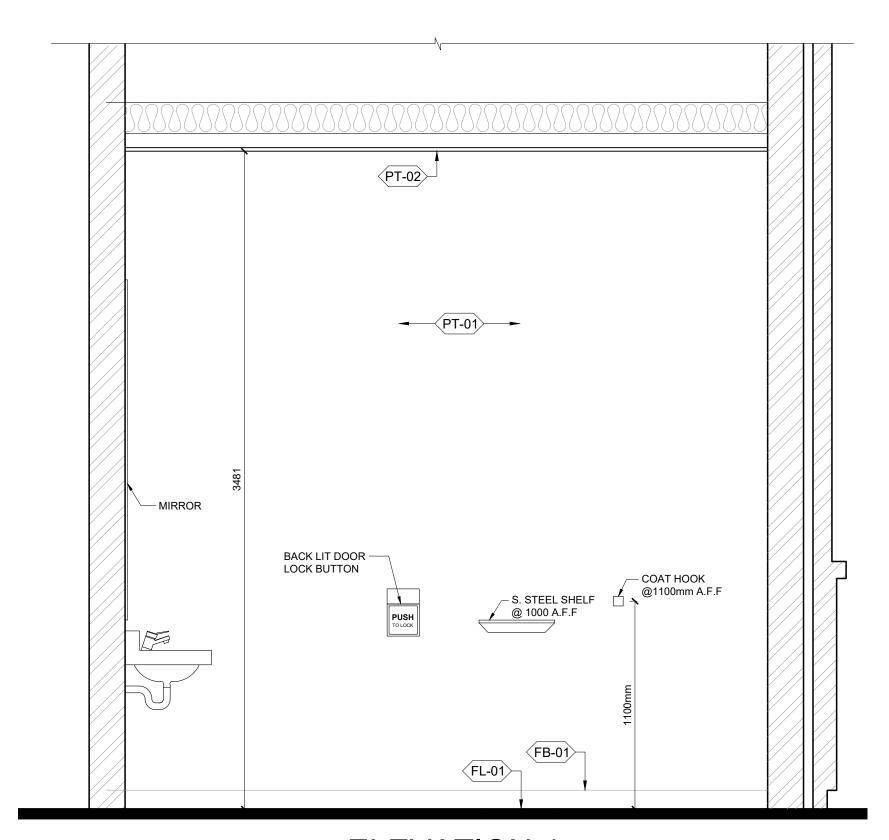

UNIVERSAL WASHROOM 1 DETAILS

Project No.: 20-PA10 Scale: AS NOTED Date: JUL 28, 2021 Drawn by: RA Checked by: RA

A6.00

**ELEVATION 1** 

**ELEVATION 2** 

01 universal washroom typical plan scale | 1:20

ELEVATION 3

**ELEVATION 4** 

02 universal washroom interior elevations (typ)

General Notes

ALL DRAWINGS, SPECIFICATIONS, RELATED DOCUMENTS AND DESIGNS ARE THE PROPERTY OF PYLONS ARCHITECTURE INC. AND MUST BE RETURNED UPON REQUEST. REPRODUCTION OF THE DRAWINGS, SPECIFICATIONS, RELATED DOCUMENTS AND DESIGNS IN WHOLE OR IN PART IS STRICTLY FORBIDDEN WITHOUT PRIOR WRITTEN PERMISSION.

ARROWDALE PARK
WASHROOM BUILDING
BRANTFORD, ONTARIO

UNIVERSAL WASHROOM 1 DETAILS

Project No.: 20-PA10
Scale: AS NOTED
Date: JUL 28, 2021
Drawn by: RA

Checked by: RA

A6.00

01 universal washroom typical plan scale | 1:20

PT-02

PT-01

BACK LIT DOOR LOCK BUTTON

COAT HOOK @1100mm A.F.F

S. STEEL SHELF — @ 1000 A.F.F

MIRROR -

**ELEVATION 4 ELEVATION 3** 

02 universal washroom interior elevations (typ)