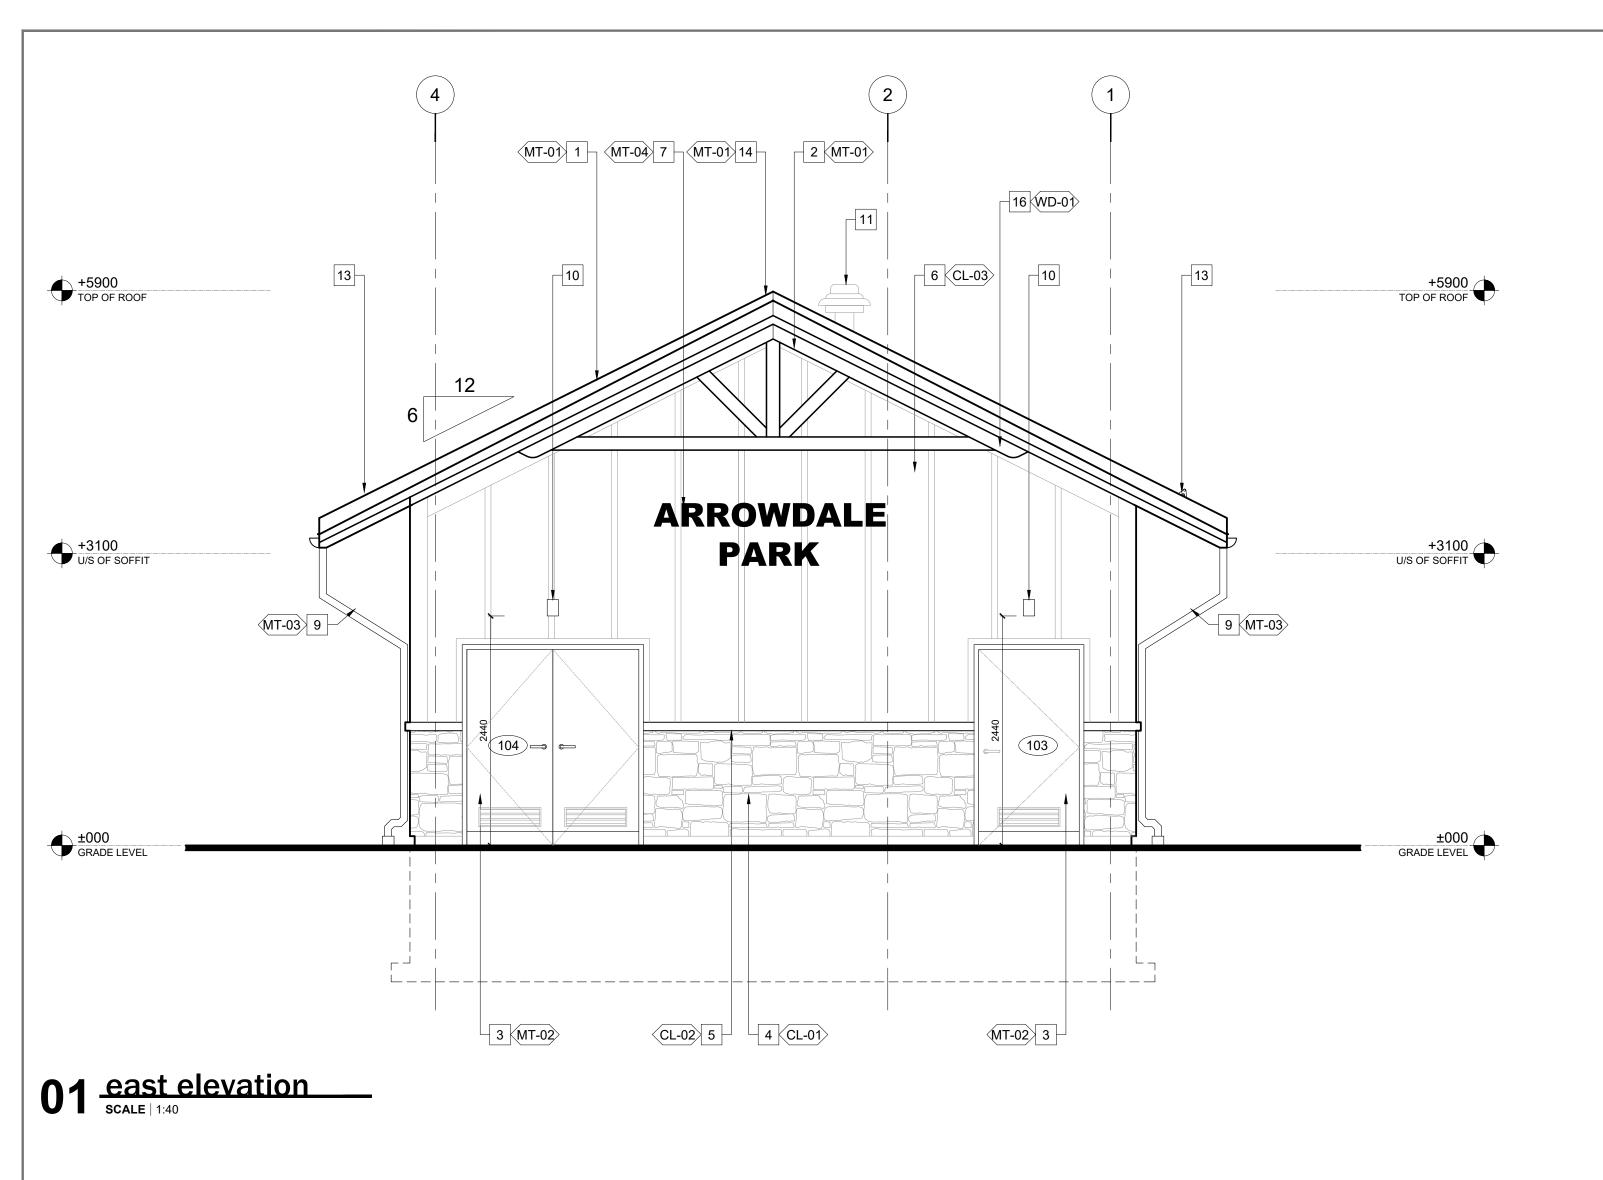

### EXTERIOR ELEVATIONS/BUILDING SECTIONS NOTES

MANUFACTURER

ZERAUS PRODUCTS

ZERAUS PRODUCTS

VICWEST BUILDING

BENJAMIN MOORE

CULTURED STONE

BENJAMIN MOORE

PRODUCTS

- 1 STANDING SEAM METAL ROOF. REFER TO FINISHING SCHEDULE & SPECS FOR DETAILS.
- PRE-FINISHED ALUMINUM FASCIA. REFER TO FINISHING SCHEDULE FOR DETAILS.
- PAINTED METAL DOOR. REFER TO DOOR AND FINISH SCHEDULE FOR DETAILS.
- MANUFACTURED STONE VENEER FOR BUILDING WALL BASE. REFER TO SPECS AND FINISH
- SCHEDULE FOR DETAILS.
- MANUFACTURED STONE SILL. REFER TO SPECS AND FINISH SCHEDULE FOR DETAILS.
- 6 VERTICAL FIBER CEMENT SIDING FOR BUILDING WALL TOP. REFER TO SPECS AND FINISH SCHEDULE FOR DETAILS.
- 7 STAINLESS STEEL LETTER SIGN, FULL SIZE IS 2500 W x 680 H x 50 D.

FINISH SCHEDULE LEGEND

FINISH PRODUCT

EPOXY FLOOR

EPOXY COVE BASE

CONCRETE FLOOR

ROOFING PANELS

**VENTED SOFFIT &** 

**BUILDING SIGNS** 

MANUFACTURED

WALL PAINT

**CEILING PAINT** 

FIBER CEMENT SIDING/

CL-02 | MANUFACTUR STONE SILL

CL-03 PANELS

RAINWARE SYSTEM

METAL DOORS

STANDING SEAM METAL

PRE-FINISHED ALUMINUM KAYCAN

MANUFACTURED STONE CULTURED STONE

WOOD STAIN FOR ROOF BENJAMIN MOORE

SYM.

FL-01

FB-01

FL-02

MT-02

(CL-01)

PT-01

PT-02

- 8 POWER PUSH BUTTON. REFER TO SPECS FOR DETAILS.
- PRE-FINISHED ROOF DRAINAGE SYSTEM.
- CONNECT DRAIN UNDER PATHWAY TO SWALES. REFER TO SPECS FOR DETAILS.
- 10 WALL MOUNTED, EXTERIOR DOWN LIGHT. REFER
- TO ELECTRICAL DRAWINGS FOR DETAILS.
- ROOF MOUNTED EXHAUST FAN. REFER TO MECHANICAL DRAWINGS FOR DETAILS.
- WALL MOUNTED EXHAUST FAN. REFER TO MECHANICAL DRAWINGS FOR DETAILS.
- SNOW/ ICE STOP BRACKET. REFER TO SPECS FOR DETAILS.
- FULL LENGTH VENTILATED RIDGE. REFER TO SPECS FOR DETAILS.

TYPE, SIZE & COLOUR

ZERADUR100 NON-SLIP EPOXY

PRESTIGE COMMERCIAL PROFILE

COLOUR: NIGHT SHADE 2116-10

PRE-FINISHED ALUMINUM SOFFIT

FACE COLOUR: STAINLESS STEEL

TYPE: ANCIENT VILLA LEDGESTONE

TYPE: HARDIEPANEL VERTICAL SIDING TEXTURE: SELECT CEDARMILL

MORTAR COLOUR: DARK BUFF

COLOUR: COUNTRYLANE RED

FINISH: LOW LUSTRE (360)

WATERBORNE CEILING PAINT

FINISH: ULTRA FLAT (508) COLOUR: WHITE

COLOUR: TERRA MAUVE SEMI-TRANSPARENT

FOR CMU: ULTRA SPEC MASONRY

AURA BATH & SPA INTERIOR PAINT FINISH: SEMI-GLOSS FINISH (528) COLOR: LACEY PEARL 2108-70

FINISH: BM ARBORCOAT EXTERIOR

SEMI-GLOSS FINISH, 2 FINISH COATS

ALTERNATE BETWEEN: QUAD 4 SOLID &

SIZE: 16" PANELS x 1.5" RIB

COLOUR: CHARCOAL

QUAD 4 FULL VENT COLOUR: LINEN

SIDE COLOUR: BLACK

COLOUR: CHIANTI SIZE: 12" H x 5"-16" L

SILL WITH DRIP EDGE

SIZE: 2.5" x 18" x 3" COLOUR: FRENCH GRAY

SIZE: 48" x 120"

COLOR: WHITE

WOOD STAIN

AURA EXTERIOR PAINT

COLOUR: MOONLIGHT GREY

EPOXY COVE BASE

FINISH: POLISHED

COLOUR: BLACK

- AUDIO/ VISUAL SIGNAL ON BOTH SIDES OF THE DOOR CONNECTED TO EMERGENCY CALL BUTTON. SEE ELECTRICAL DRAWINGS FOR
- NON-STRUCTURAL, DECORATIVE WOOD BRACKET. REFER TO FINISHING SCHEDULE FOR

ISSUED FOR TENDER JUL 05, 2024

ISSUED FOR SPA JUN 07, 2024

Date

**PYLONS** 

> TRUE NORTH

PROJECT NORTH

ARROWDALE PARK WASHROOM BUILDING BRANTFORD, ONTARIO

**EXTERIOR ELEVATIONS 1** 