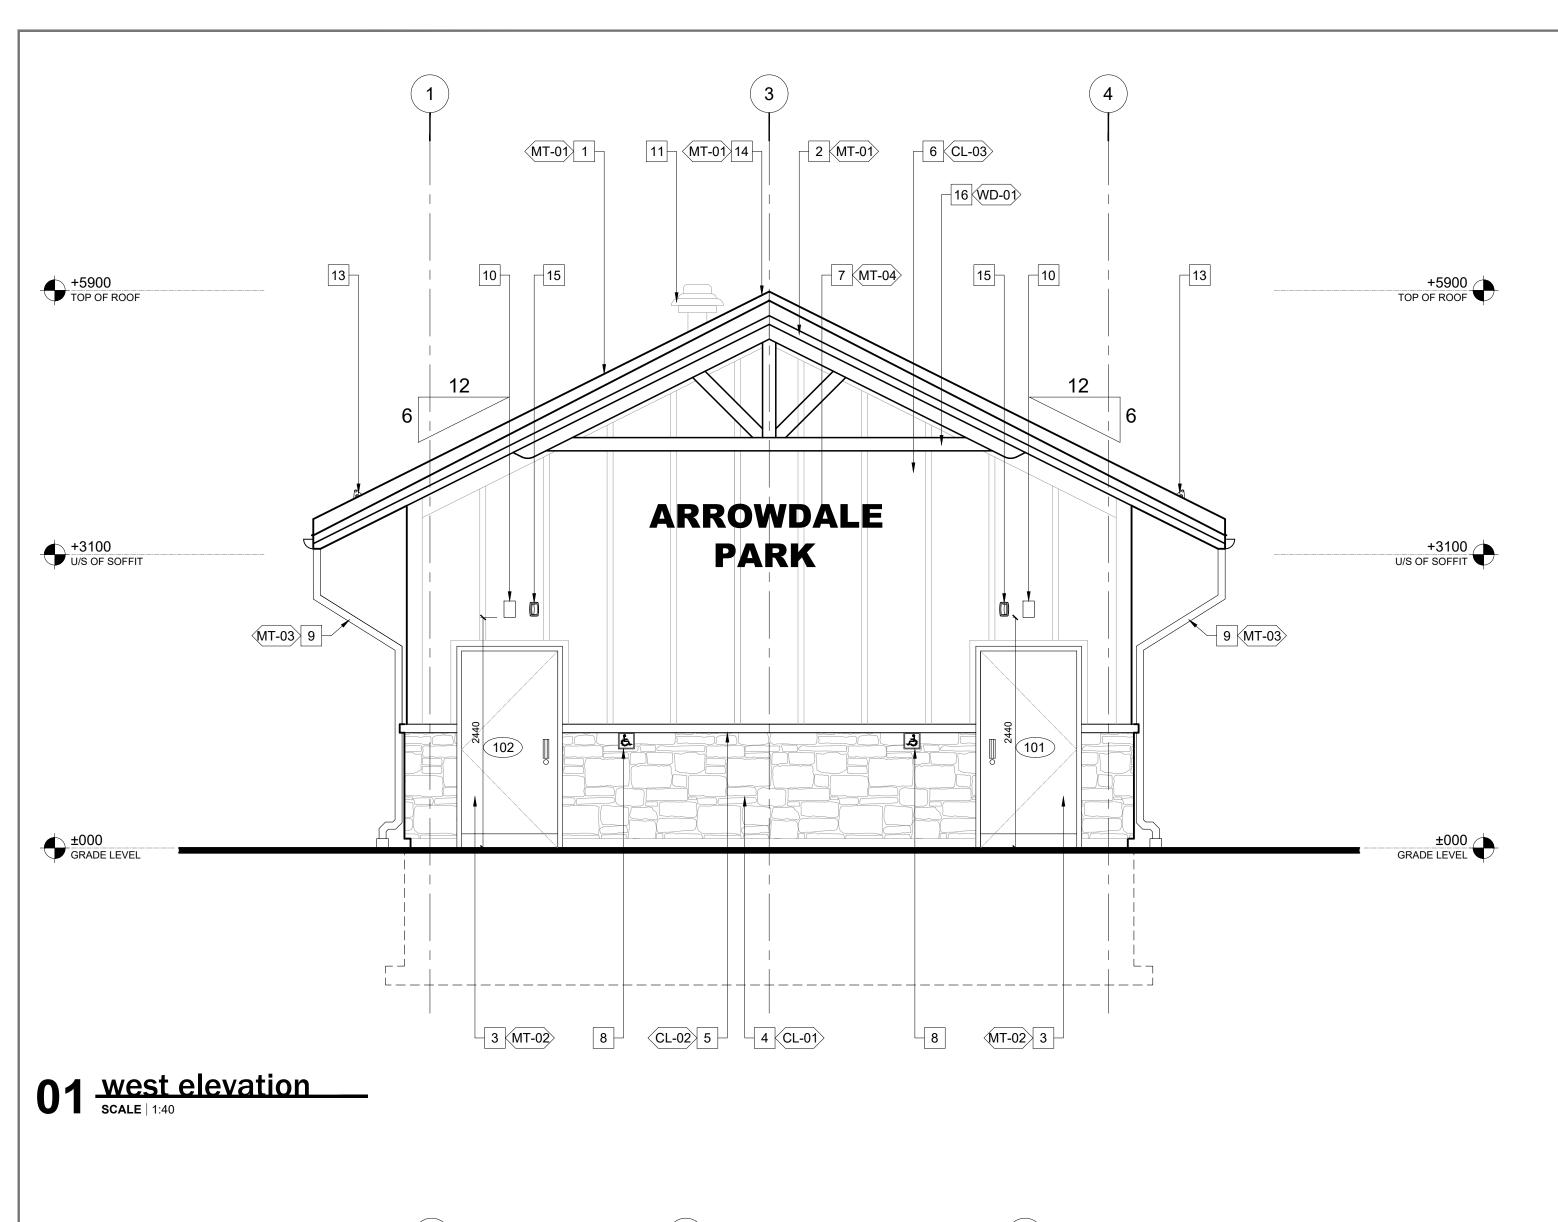

ARROWDALE PARK WASHROOM BUILDING BRANTFORD, ONTARIO

CONSTRUCTION PLAN

Project No.: 20-PA10 Scale: AS NOTED JUL 28, 2021 Drawn by: RA

Checked by: RA

A2.00

02 north elevation
SCALE | 1:40

### EXTERIOR ELEVATIONS/BUILDING SECTIONS NOTES

MANUFACTURER

ZERAUS PRODUCTS

ZERAUS PRODUCTS

VICWEST BUILDING

BENJAMIN MOORE

CULTURED STONE

BENJAMIN MOORE

PRODUCTS

- 1 STANDING SEAM METAL ROOF. REFER TO FINISHING SCHEDULE & SPECS FOR DETAILS.
- PRE-FINISHED ALUMINUM FASCIA. REFER TO FINISHING SCHEDULE FOR DETAILS.
- PAINTED METAL DOOR. REFER TO DOOR AND FINISH SCHEDULE FOR DETAILS.
- MANUFACTURED STONE VENEER FOR BUILDING WALL BASE. REFER TO SPECS AND FINISH
- SCHEDULE FOR DETAILS.
- MANUFACTURED STONE SILL. REFER TO SPECS AND FINISH SCHEDULE FOR DETAILS.
- 6 VERTICAL FIBER CEMENT SIDING FOR BUILDING WALL TOP. REFER TO SPECS AND FINISH SCHEDULE FOR DETAILS.
- 7 STAINLESS STEEL LETTER SIGN, FULL SIZE IS 2500 W x 680 H x 50 D.

MT-02

(CL-01)

PT-01

PT-02

- 8 POWER PUSH BUTTON. REFER TO SPECS FOR DETAILS.
- PRE-FINISHED ROOF DRAINAGE SYSTEM.
- CONNECT DRAIN UNDER PATHWAY TO SWALES. REFER TO SPECS FOR DETAILS.
- 10 WALL MOUNTED, EXTERIOR DOWN LIGHT. REFER
- TO ELECTRICAL DRAWINGS FOR DETAILS.
- ROOF MOUNTED EXHAUST FAN. REFER TO MECHANICAL DRAWINGS FOR DETAILS.
- WALL MOUNTED EXHAUST FAN. REFER TO MECHANICAL DRAWINGS FOR DETAILS.
- SNOW/ ICE STOP BRACKET. REFER TO SPECS FOR DETAILS.
- FULL LENGTH VENTILATED RIDGE. REFER TO SPECS FOR DETAILS.

TYPE, SIZE & COLOUR

ZERADUR100 NON-SLIP EPOXY

PRESTIGE COMMERCIAL PROFILE

COLOUR: NIGHT SHADE 2116-10

PRE-FINISHED ALUMINUM SOFFIT

FACE COLOUR: STAINLESS STEEL

TYPE: ANCIENT VILLA LEDGESTONE

TYPE: HARDIEPANEL VERTICAL SIDING TEXTURE: SELECT CEDARMILL