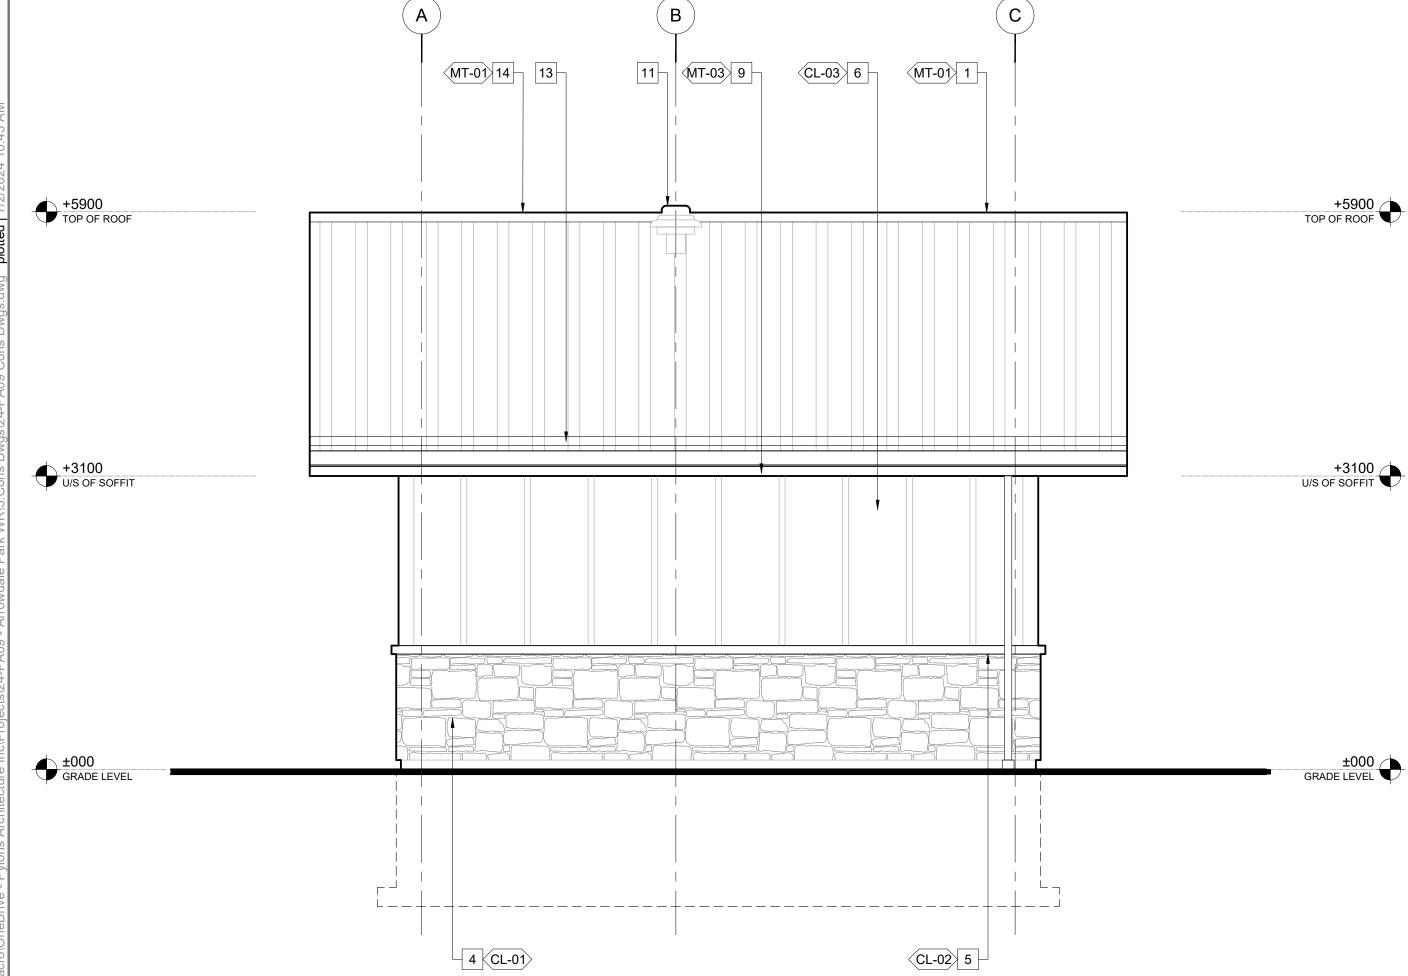

#### EXTERIOR ELEVATIONS/BUILDING SECTIONS NOTES

MANUFACTURER

- 1 STANDING SEAM METAL ROOF. REFER TO FINISHING SCHEDULE & SPECS FOR DETAILS.
- PRE-FINISHED ALUMINUM FASCIA. REFER TO FINISHING SCHEDULE FOR DETAILS.
- PAINTED METAL DOOR. REFER TO DOOR AND FINISH SCHEDULE FOR DETAILS.
- MANUFACTURED STONE VENEER FOR BUILDING WALL BASE. REFER TO SPECS AND FINISH
- SCHEDULE FOR DETAILS.
- MANUFACTURED STONE SILL. REFER TO SPECS AND FINISH SCHEDULE FOR DETAILS.
- 6 VERTICAL FIBER CEMENT SIDING FOR BUILDING WALL TOP. REFER TO SPECS AND FINISH SCHEDULE FOR DETAILS.

FINISH SCHEDULE LEGEND

7 STAINLESS STEEL LETTER SIGN, FULL SIZE IS 2500 W x 680 H x 50 D.

FINISH PRODUCT

EPOXY FLOOR

SYM.

FL-01

- 8 POWER PUSH BUTTON. REFER TO SPECS FOR DETAILS.
- 9 PRE-FINISHED ROOF DRAINAGE SYSTEM.
  CONNECT DRAIN UNDER PATHWAY TO SWALES.
- REFER TO SPECS FOR DETAILS.
- 10 WALL MOUNTED, EXTERIOR DOWN LIGHT. REFER
- TO ELECTRICAL DRAWINGS FOR DETAILS.
- ROOF MOUNTED EXHAUST FAN. REFER TO MECHANICAL DRAWINGS FOR DETAILS.
- WALL MOUNTED EXHAUST FAN. REFER TO MECHANICAL DRAWINGS FOR DETAILS.
- SNOW/ ICE STOP BRACKET. REFER TO SPECS FOR DETAILS.

TYPE, SIZE & COLOUR

- FULL LENGTH VENTILATED RIDGE. REFER TO SPECS FOR DETAILS.
- AUDIO/ VISUAL SIGNAL ON BOTH SIDES OF THE DOOR CONNECTED TO EMERGENCY CALL BUTTON. SEE ELECTRICAL DRAWINGS FOR
- NON-STRUCTURAL, DECORATIVE WOOD BRACKET. REFER TO FINISHING SCHEDULE FOR