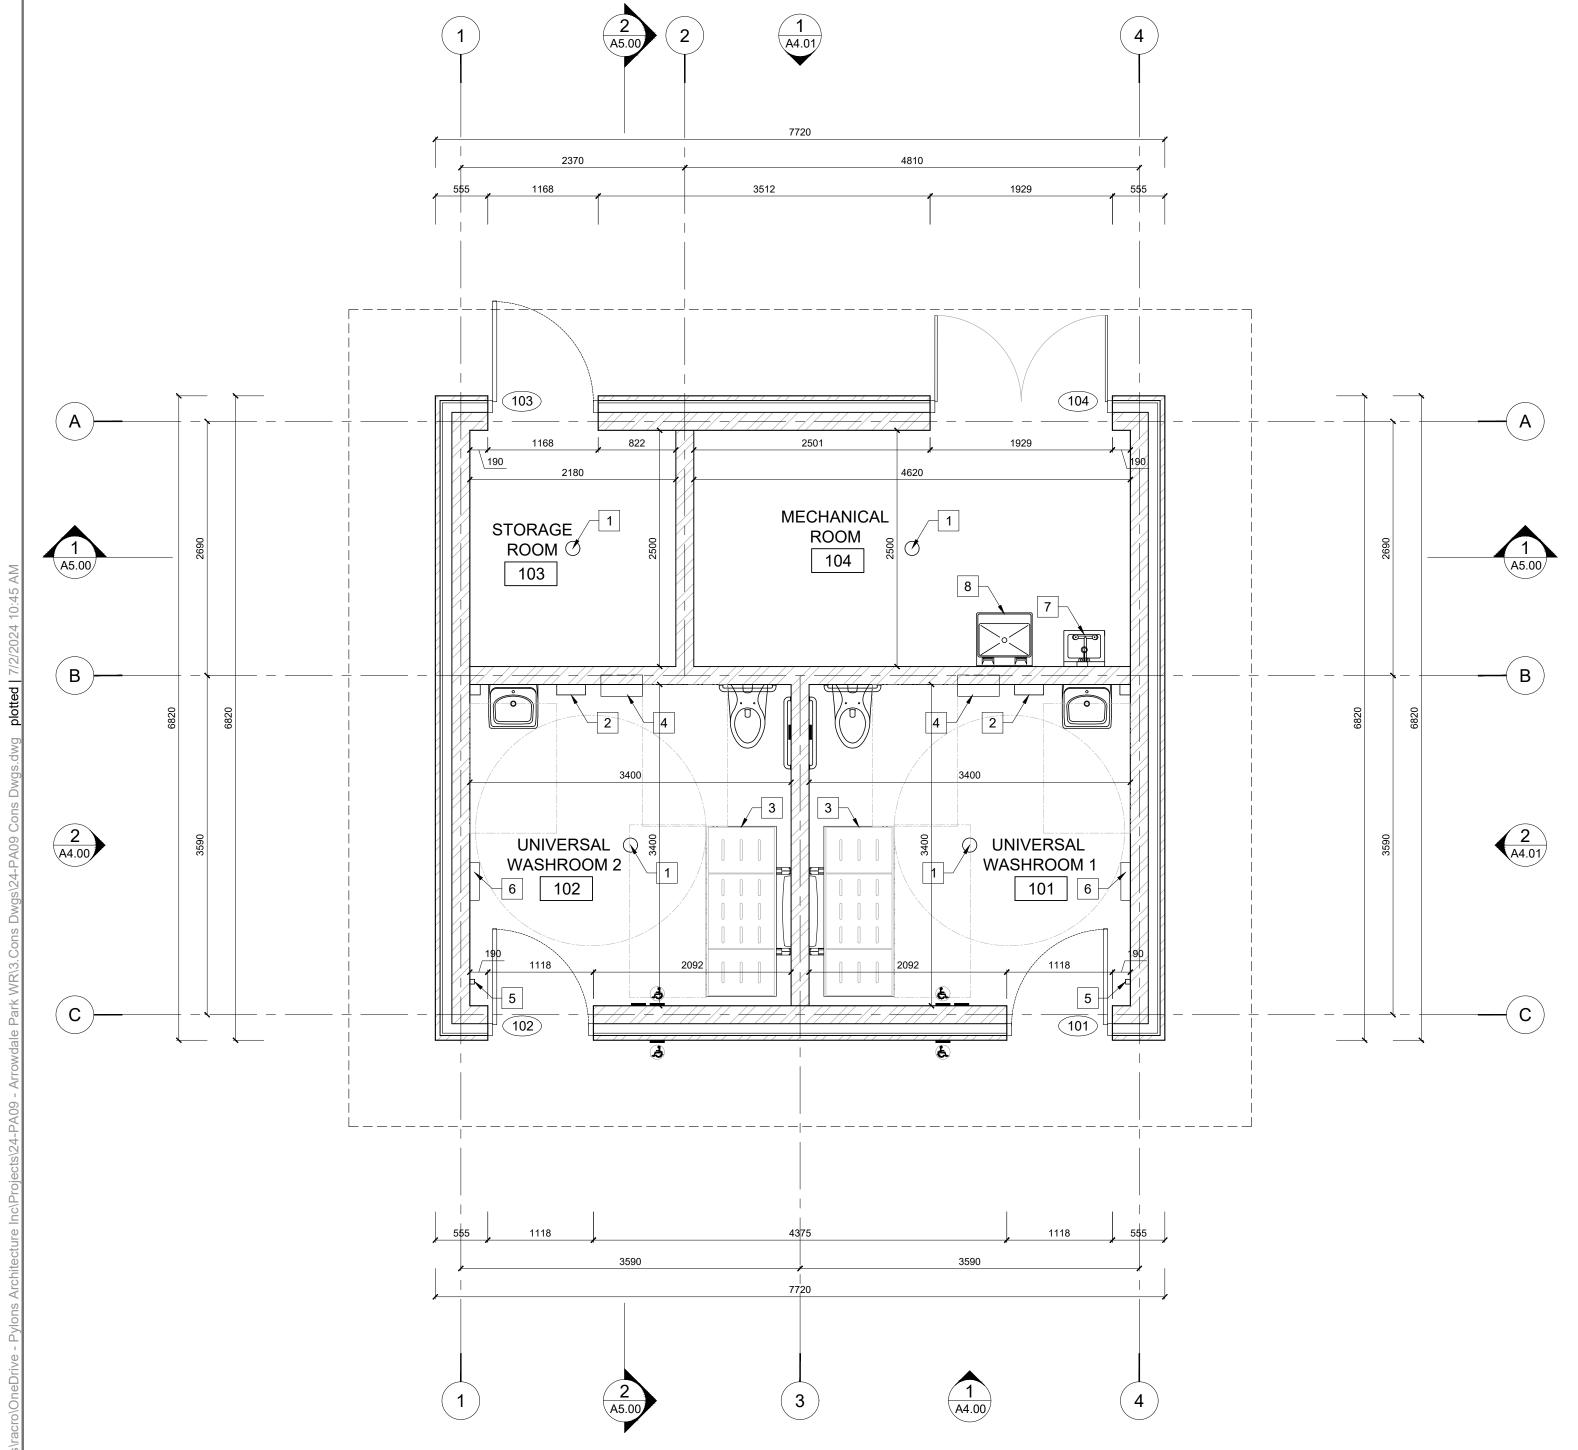

### CONSTRUCTION PLAN GENERAL NOTES

- 1. ALL PENETRATIONS THROUGH FIRE WALLS, EITHER STRUCTURAL, MECHANICAL OR ELECTRICAL, ARE TO BE PACKED WITH MINERAL FIBER INSULATION AND
- CAULKED TO MAINTAIN SEPARATION INTEGRITY. 2. DIMENSIONS ARE FROM FINISH FACE OF WALLS, REFER TO FOUNDATION PLAN FOR FACE OF CONCRETE DIMENSIONS.
- 3. PROVIDE BULLNOSE CONCRETE BLOCK AT ALL CORNERS AND EXPOSED BLOCK EDGES, FIRST COURSE AND TOP COURSE TO BE A STANDARD BLOCK WITH
- SQUARE EDGE TO ACCEPT WALL BASE AND CEILING TILE (TYPICAL).

  4. PROVIDE BRACING AT THE TOP OF EACH NEW CONCRETE BLOCK WALL TO
- STRUCTURE ABOVE. 5. REFER TO STRUCTURAL DRAWINGS FOR ALL STRUCTURAL COMPONENTS. . REFER TO ELECTRICAL/ MECHANICAL DRAWINGS FOR ALL
- ELECTRICAL/MECHANICAL COMPONENTS. 7. STRUCTURAL, MECHANICAL AND ELECTRICAL ENGINEERS' DRAWINGS TO SUPERCEDE STRUCTURAL, MECHANICAL AND ELECTRICAL INFORMATION SHOWN IN THIS DRAWING. CONTRACTOR TO REPORT ANY CONFLICTED

INFORMATION TO ARCHITECT AS SOON AS POSSIBLE.

### CONSTRUCTION PLAN LEGEND DISCRIPTION ROOM NAME 101 ROOM NUMBER BUILDING SECTION NUMBER SHEET NUMBER WALL SECTION NUMBER SHEET NUMBER **ELEVATION NUMBER** SHEET NUMBER 103 DOOR NUMBER BARRIER FREE PUSH BUTTON 1 CODED NOTE

### CONSTRUCTION PLAN NOTES

- The state of the s 8 SLOP SINK. REFER TO PLUMBING DRAWINGS & SPECS FOR DETAILS.
- 2 ELECTRICAL HAND DRYER. REFER TO SPECS FOR DETAILS.
- 3 ADULT CHANGE TABLE. REFER TO SPECS FOR DETAILS.
- 4 SIMI-RECESSED WASTE RECEPTACLE. REFER TO SPECS FOR DETAILS.
- 5 STAINLESS STEEL COAT HOOK. SEE SPECS FOR DETAILS.
- 6 STAINLESS STEEL SHELF. SEE SPECS FOR DETAILS.
- 7 HAND SINK WITH EYEWASH STATION. REFER TO PLUMBING DRAWINGS FOR DETAILS.