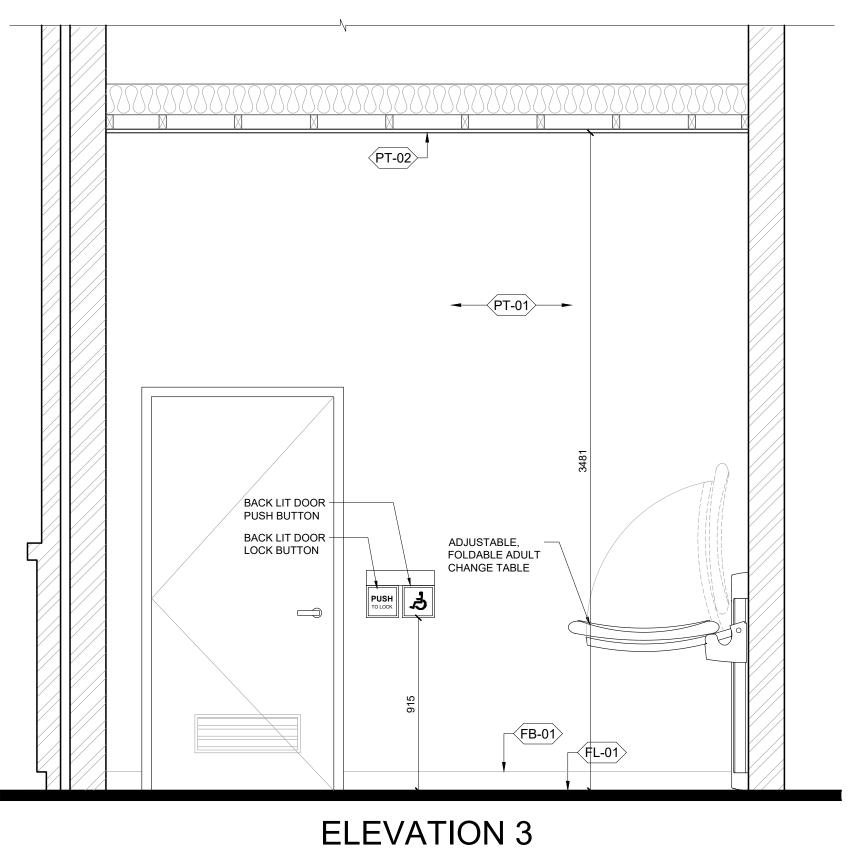

FINISH: POLISHED

COLOUR: BLACK

- AUDIO/ VISUAL SIGNAL ON BOTH SIDES OF THE DOOR CONNECTED TO EMERGENCY CALL BUTTON. SEE ELECTRICAL DRAWINGS FOR
- NON-STRUCTURAL, DECORATIVE WOOD BRACKET. REFER TO FINISHING SCHEDULE FOR

UNIVERSAL WASHROOM 1 DETAILS

Project No.: 20-PA10 Scale: AS NOTED Date: JUL 28, 2021 Drawn by: RA Checked by: RA

A6.00

**ELEVATION 1** 

**ELEVATION 2** 

01 universal washroom typical plan scale | 1:20

ELEVATION 3

PT-02

PT-01

BACK LIT DOOR LOCK BUTTON

COAT HOOK @1100mm A.F.F

S. STEEL SHELF — @ 1000 A.F.F

MIRROR -

**ELEVATION 4 ELEVATION 3** 

02 universal washroom interior elevations (typ)