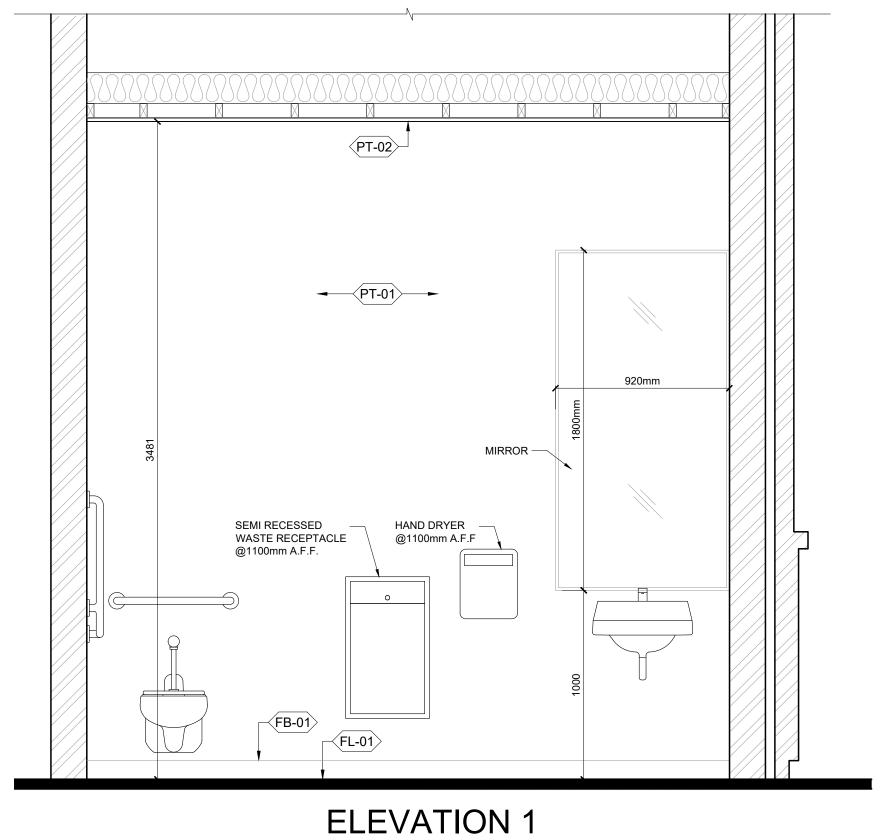

PT-02

PT-01

BACK LIT DOOR LOCK BUTTON

COAT HOOK @1100mm A.F.F

S. STEEL SHELF — @ 1000 A.F.F

MIRROR -

**ELEVATION 4 ELEVATION 3** 

02 universal washroom interior elevations (typ)