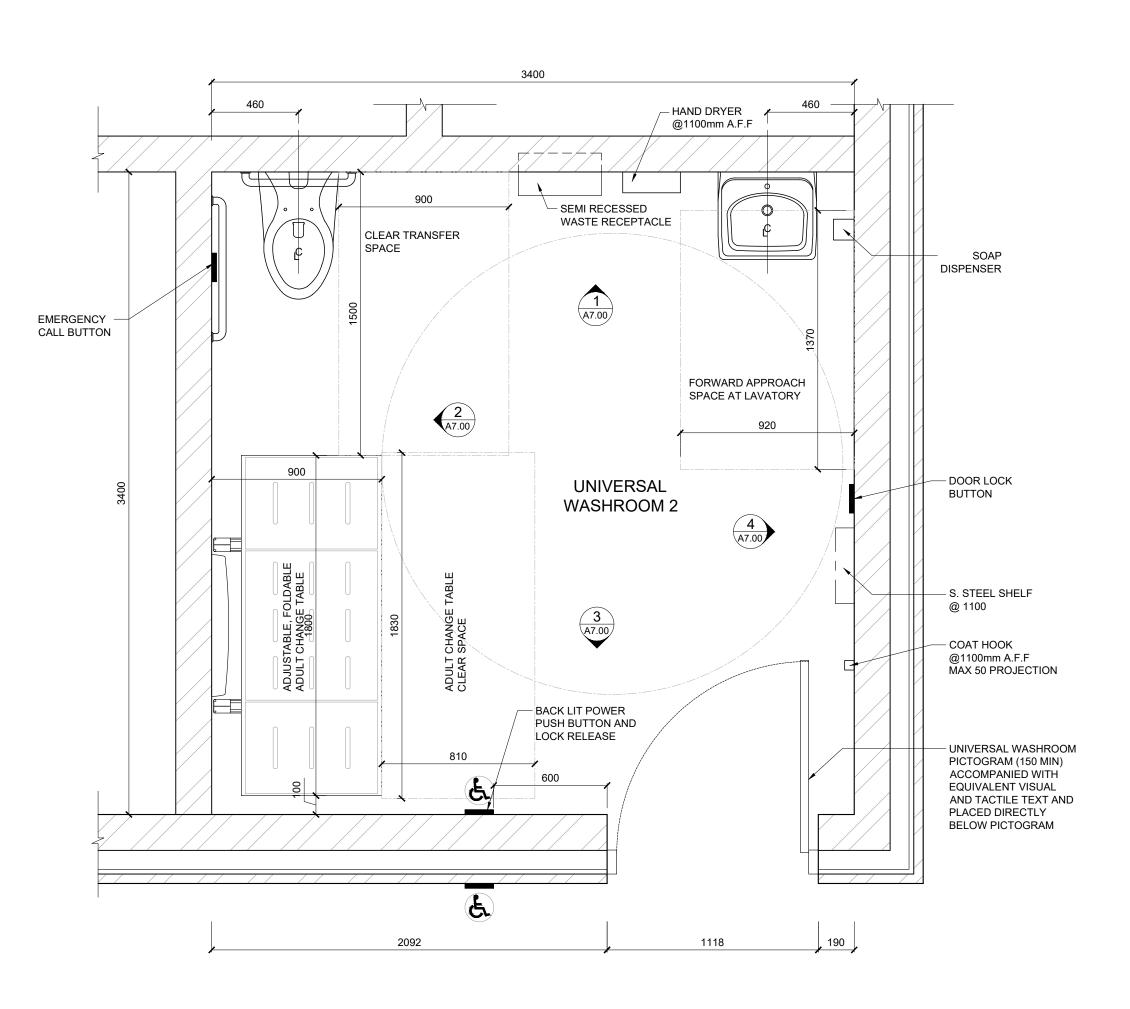

### CONSTRUCTION PLAN LEGEND DISCRIPTION ROOM NAME 101 ROOM NUMBER BUILDING SECTION NUMBER SHEET NUMBER WALL SECTION NUMBER SHEET NUMBER **ELEVATION NUMBER** SHEET NUMBER 103 DOOR NUMBER BARRIER FREE PUSH BUTTON 1 CODED NOTE

### CONSTRUCTION PLAN NOTES

- The state of the s 8 SLOP SINK. REFER TO PLUMBING DRAWINGS & SPECS FOR DETAILS.
- 2 ELECTRICAL HAND DRYER. REFER TO SPECS FOR DETAILS.
- 3 ADULT CHANGE TABLE. REFER TO SPECS FOR DETAILS.
- 4 SIMI-RECESSED WASTE RECEPTACLE. REFER TO SPECS FOR DETAILS.
- 5 STAINLESS STEEL COAT HOOK. SEE SPECS FOR DETAILS.
- 6 STAINLESS STEEL SHELF. SEE SPECS FOR DETAILS.
- 7 HAND SINK WITH EYEWASH STATION. REFER TO PLUMBING DRAWINGS FOR DETAILS.

ARROWDALE PARK
WASHROOM BUILDING
BRANTFORD, ONTARIO

UNIVERSAL WASHROOM 1 DETAILS

Project No.: 20-PA10
Scale: AS NOTED
Date: JUL 28, 2021
Drawn by: RA

Checked by: RA

A6.00

01 universal washroom typical plan scale | 1:20