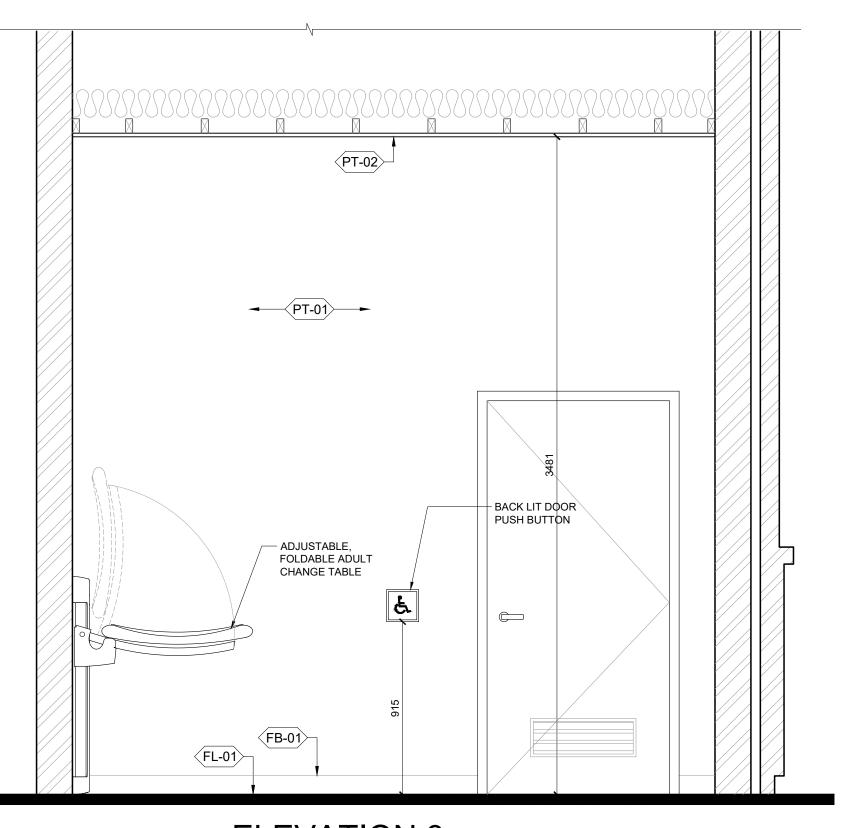

UNIVERSAL WASHROOM 1 DETAILS

Project No.: 20-PA10 Scale: AS NOTED Date: JUL 28, 2021 Drawn by: RA Checked by: RA

A6.00

**ELEVATION 1** 

**ELEVATION 2** 

01 universal washroom typical plan scale | 1:20

ELEVATION 3

ARROWDALE PARK
WASHROOM BUILDING
BRANTFORD, ONTARIO

UNIVERSAL WASHROOM 1 DETAILS

Project No.: 20-PA10
Scale: AS NOTED
Date: JUL 28, 2021
Drawn by: RA

Checked by: RA

A6.00

01 universal washroom typical plan scale | 1:20

FINISH: POLISHED

COLOUR: BLACK

- AUDIO/ VISUAL SIGNAL ON BOTH SIDES OF THE DOOR CONNECTED TO EMERGENCY CALL BUTTON. SEE ELECTRICAL DRAWINGS FOR
- NON-STRUCTURAL, DECORATIVE WOOD BRACKET. REFER TO FINISHING SCHEDULE FOR