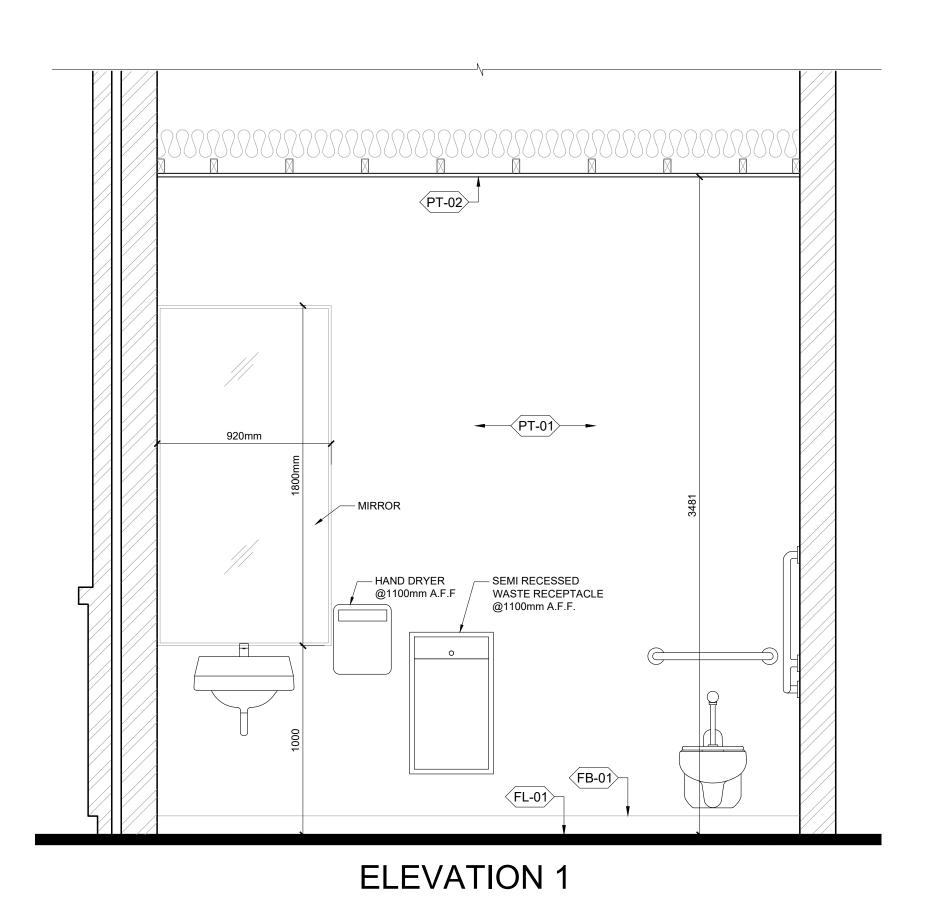

### CONSTRUCTION PLAN NOTES

- The state of the s 8 SLOP SINK. REFER TO PLUMBING DRAWINGS & SPECS FOR DETAILS.
- 2 ELECTRICAL HAND DRYER. REFER TO SPECS FOR DETAILS.
- 3 ADULT CHANGE TABLE. REFER TO SPECS FOR DETAILS.
- 4 SIMI-RECESSED WASTE RECEPTACLE. REFER TO SPECS FOR DETAILS.
- 5 STAINLESS STEEL COAT HOOK. SEE SPECS FOR DETAILS.
- 6 STAINLESS STEEL SHELF. SEE SPECS FOR DETAILS.
- 7 HAND SINK WITH EYEWASH STATION. REFER TO PLUMBING DRAWINGS FOR DETAILS.

UNIVERSAL WASHROOM 1 DETAILS

Project No.: 20-PA10 Scale: AS NOTED Date: JUL 28, 2021 Drawn by: RA Checked by: RA

A6.00

**ELEVATION 1** 

**ELEVATION 2** 

01 universal washroom typical plan scale | 1:20

ELEVATION 3

ARROWDALE PARK
WASHROOM BUILDING
BRANTFORD, ONTARIO

UNIVERSAL WASHROOM 1 DETAILS

Project No.: 20-PA10
Scale: AS NOTED
Date: JUL 28, 2021
Drawn by: RA

Checked by: RA

A6.00

01 universal washroom typical plan scale | 1:20