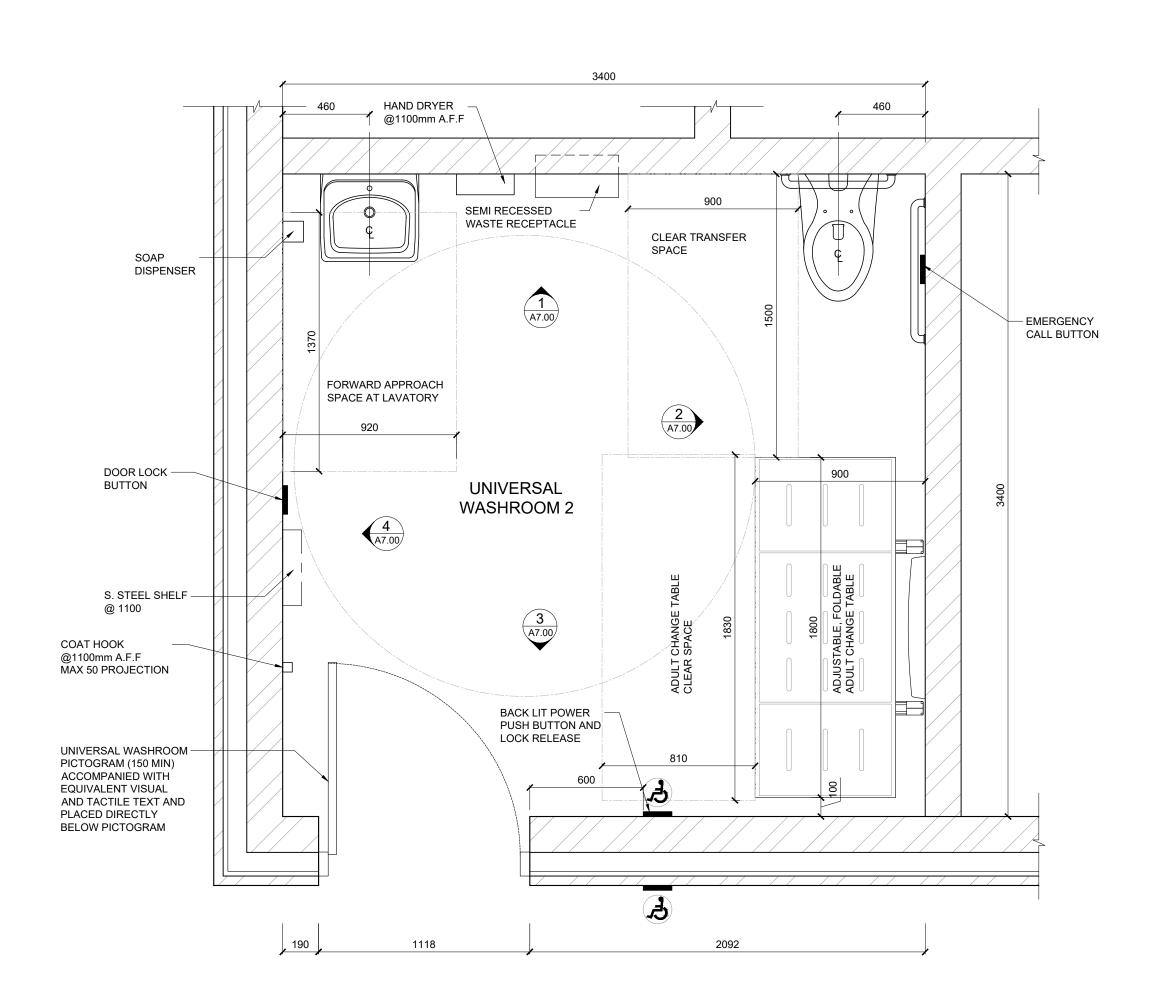

### CONSTRUCTION PLAN NOTES

- The state of the s 8 SLOP SINK. REFER TO PLUMBING DRAWINGS & SPECS FOR DETAILS.
- 2 ELECTRICAL HAND DRYER. REFER TO SPECS FOR DETAILS.
- 3 ADULT CHANGE TABLE. REFER TO SPECS FOR DETAILS.
- 4 SIMI-RECESSED WASTE RECEPTACLE. REFER TO SPECS FOR DETAILS.
- 5 STAINLESS STEEL COAT HOOK. SEE SPECS FOR DETAILS.
- 6 STAINLESS STEEL SHELF. SEE SPECS FOR DETAILS.
- 7 HAND SINK WITH EYEWASH STATION. REFER TO PLUMBING DRAWINGS FOR DETAILS.

UNIVERSAL WASHROOM 1 DETAILS

Project No.: 20-PA10 Scale: AS NOTED Date: JUL 28, 2021 Drawn by: RA Checked by: RA

A6.00

**ELEVATION 1** 

**ELEVATION 2** 

01 universal washroom typical plan scale | 1:20

ELEVATION 3

**ELEVATION 4** 

02 universal washroom interior elevations (typ)

General Notes

ALL DRAWINGS, SPECIFICATIONS, RELATED DOCUMENTS AND DESIGNS ARE THE PROPERTY OF PYLONS ARCHITECTURE INC. AND MUST BE RETURNED UPON REQUEST. REPRODUCTION OF THE DRAWINGS, SPECIFICATIONS, RELATED DOCUMENTS AND DESIGNS IN WHOLE OR IN PART IS STRICTLY FORBIDDEN WITHOUT PRIOR WRITTEN PERMISSION.

ARROWDALE PARK
WASHROOM BUILDING
BRANTFORD, ONTARIO

UNIVERSAL WASHROOM 1 DETAILS

Project No.: 20-PA10
Scale: AS NOTED
Date: JUL 28, 2021
Drawn by: RA

Checked by: RA

A6.00

01 universal washroom typical plan scale | 1:20