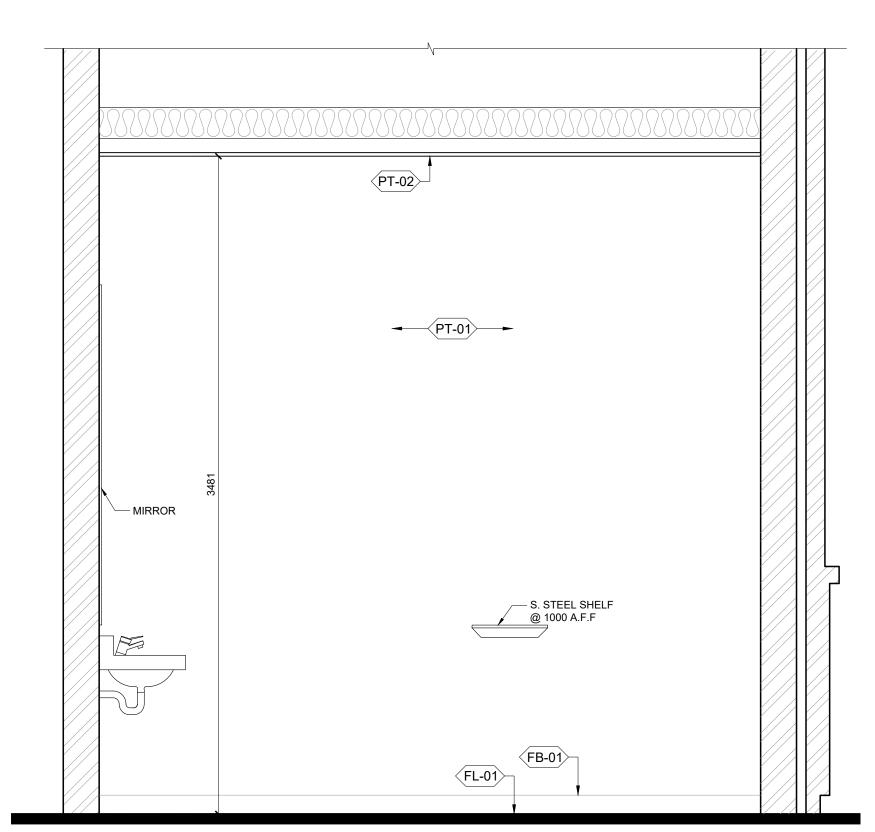

UNIVERSAL WASHROOM 1 DETAILS

Project No.: 20-PA10 Scale: AS NOTED Date: JUL 28, 2021 Drawn by: RA Checked by: RA

A6.00

**ELEVATION 1** 

**ELEVATION 2** 

01 universal washroom typical plan scale | 1:20

ELEVATION 3

PT-02

PT-01

BACK LIT DOOR LOCK BUTTON

COAT HOOK @1100mm A.F.F

S. STEEL SHELF — @ 1000 A.F.F

MIRROR -

**ELEVATION 4 ELEVATION 3** 

02 universal washroom interior elevations (typ)