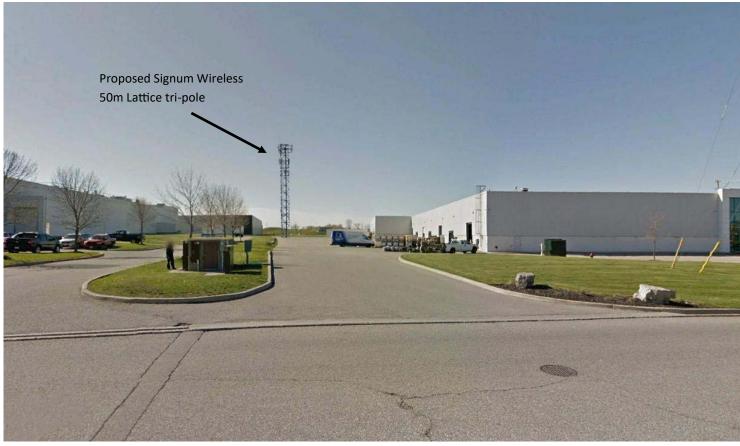

## ON1022 — 195 Savannah Oaks Drive

Before After

View from Savannah Oaks Drive looking South towards proposed Signum tower.

Proposed lattice tripole tower shown at approximately 50.0 metres in height. The photo simulation is based on information provided by Signum prior to construction. The photograph location is approximately 217 metres from tower location.

# PHOTOGRAPHIC SIMULATION BEFORE AND AFTER