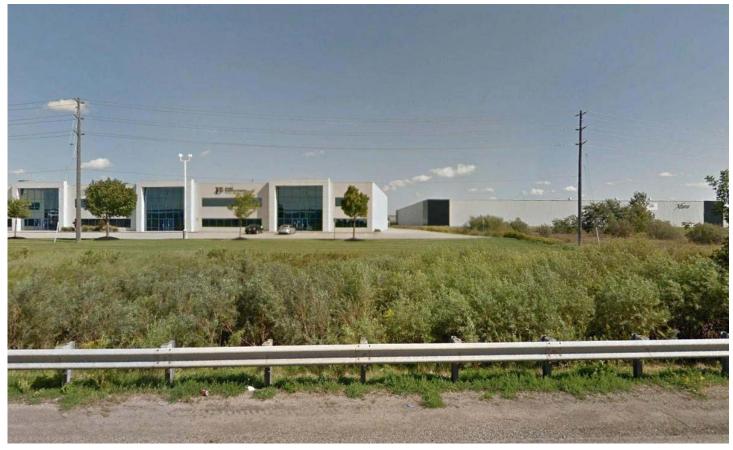

## ON1022 — 195 Savannah Oaks Drive

Before After

View from Savannah Oaks Drive looking South towards proposed Signum tower.

Proposed lattice tripole tower shown at approximately 50.0 metres in height. The photo simulation is based on information provided by Signum prior to construction. The photograph location is approximately 331 metres from tower location.

## PHOTOGRAPHIC SIMULATION BEFORE AND AFTER