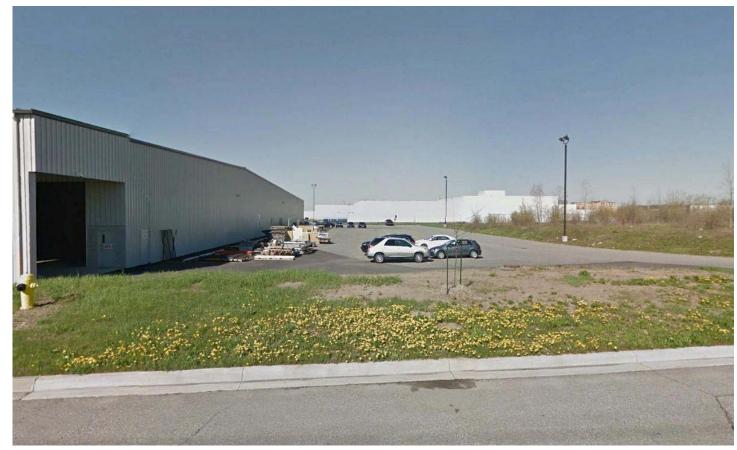

## ON1022 — 195 Savannah Oaks Drive

Before After

View from Savannah Oaks Drive looking South towards proposed Signum tower.

Proposed lattice tripole tower shown at approximately 50.0 metres in height. The photo simulation is based on information provided by Signum prior to construction. The photograph location is approximately 144 metres from tower location.