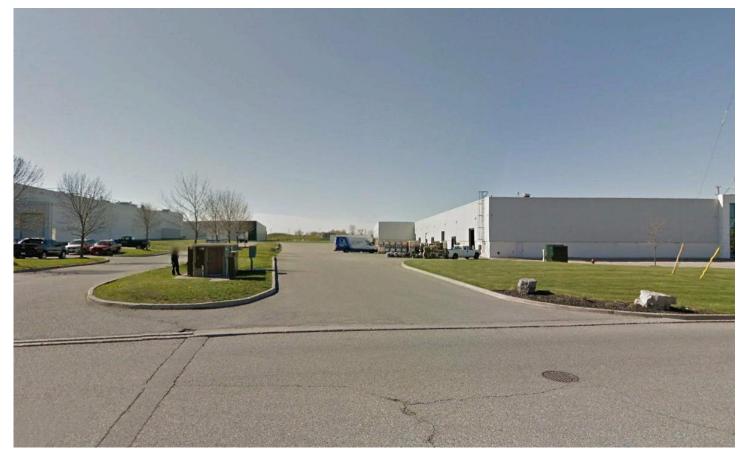

## ON1022 — 195 Savannah Oaks Drive

Before After

View from Savannah Oaks Drive looking South towards proposed Signum tower.

Proposed lattice tripole tower shown at approximately 50.0 metres in height. The photo simulation is based on information provided by Signum prior to construction. The photograph location is approximately 217 metres from tower location.

# PHOTOGRAPHIC SIMULATION BEFORE AND AFTER