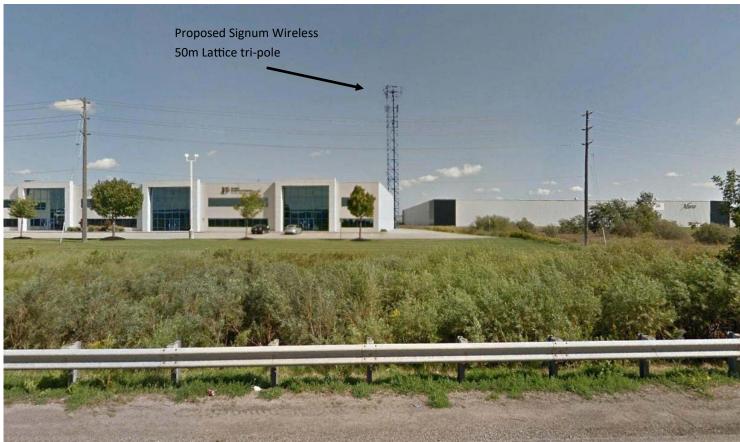

## ON1022 — 195 Savannah Oaks Drive

Before After

View from Savannah Oaks Drive looking South towards proposed Signum tower.

Proposed lattice tripole tower shown at approximately 50.0 metres in height. The photo simulation is based on information provided by Signum prior to construction. The photograph location is approximately 217 metres from tower location.