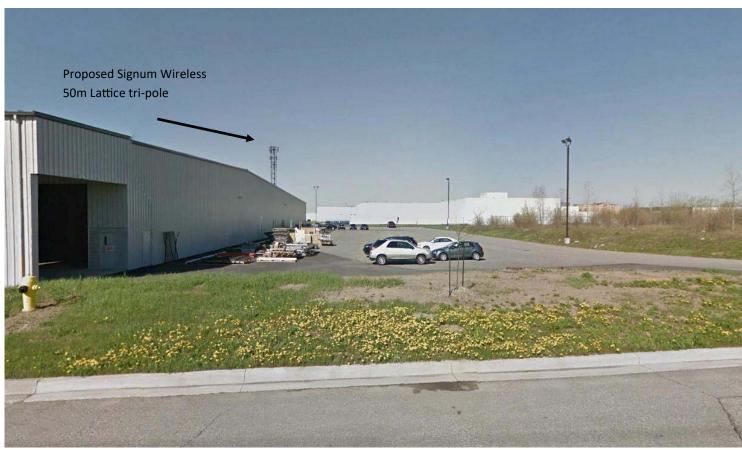

## ON1022 — 195 Savannah Oaks Drive

Before After

View from Savannah Oaks Drive looking South towards proposed Signum tower.

Proposed lattice tripole tower shown at approximately 50.0 metres in height. The photo simulation is based on information provided by Signum prior to construction. The photograph location is approximately 144 metres from tower location.