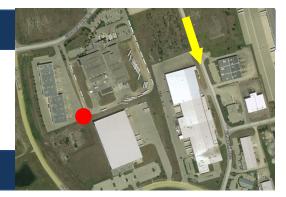

## ON1022 — 195 Savannah Oaks Drive

Before After

View from Savannah Oaks Drive looking South towards proposed Signum tower.

Proposed lattice tripole tower shown at approximately 50.0 metres in height. The photo simulation is based on information provided by Signum prior to construction. The photograph location is approximately 217 metres from tower location.

## ON1022 — 195 Savannah Oaks Drive

Before After

View from Savannah Oaks Drive looking South towards proposed Signum tower.

Proposed lattice tripole tower shown at approximately 50.0 metres in height. The photo simulation is based on information provided by Signum prior to construction. The photograph location is approximately 144 metres from tower location.

## ON1022 — 195 Savannah Oaks Drive

Before After

View from Savannah Oaks Drive looking South towards proposed Signum tower.

Proposed lattice tripole tower shown at approximately 50.0 metres in height. The photo simulation is based on information provided by Signum prior to construction. The photograph location is approximately 331 metres from tower location.