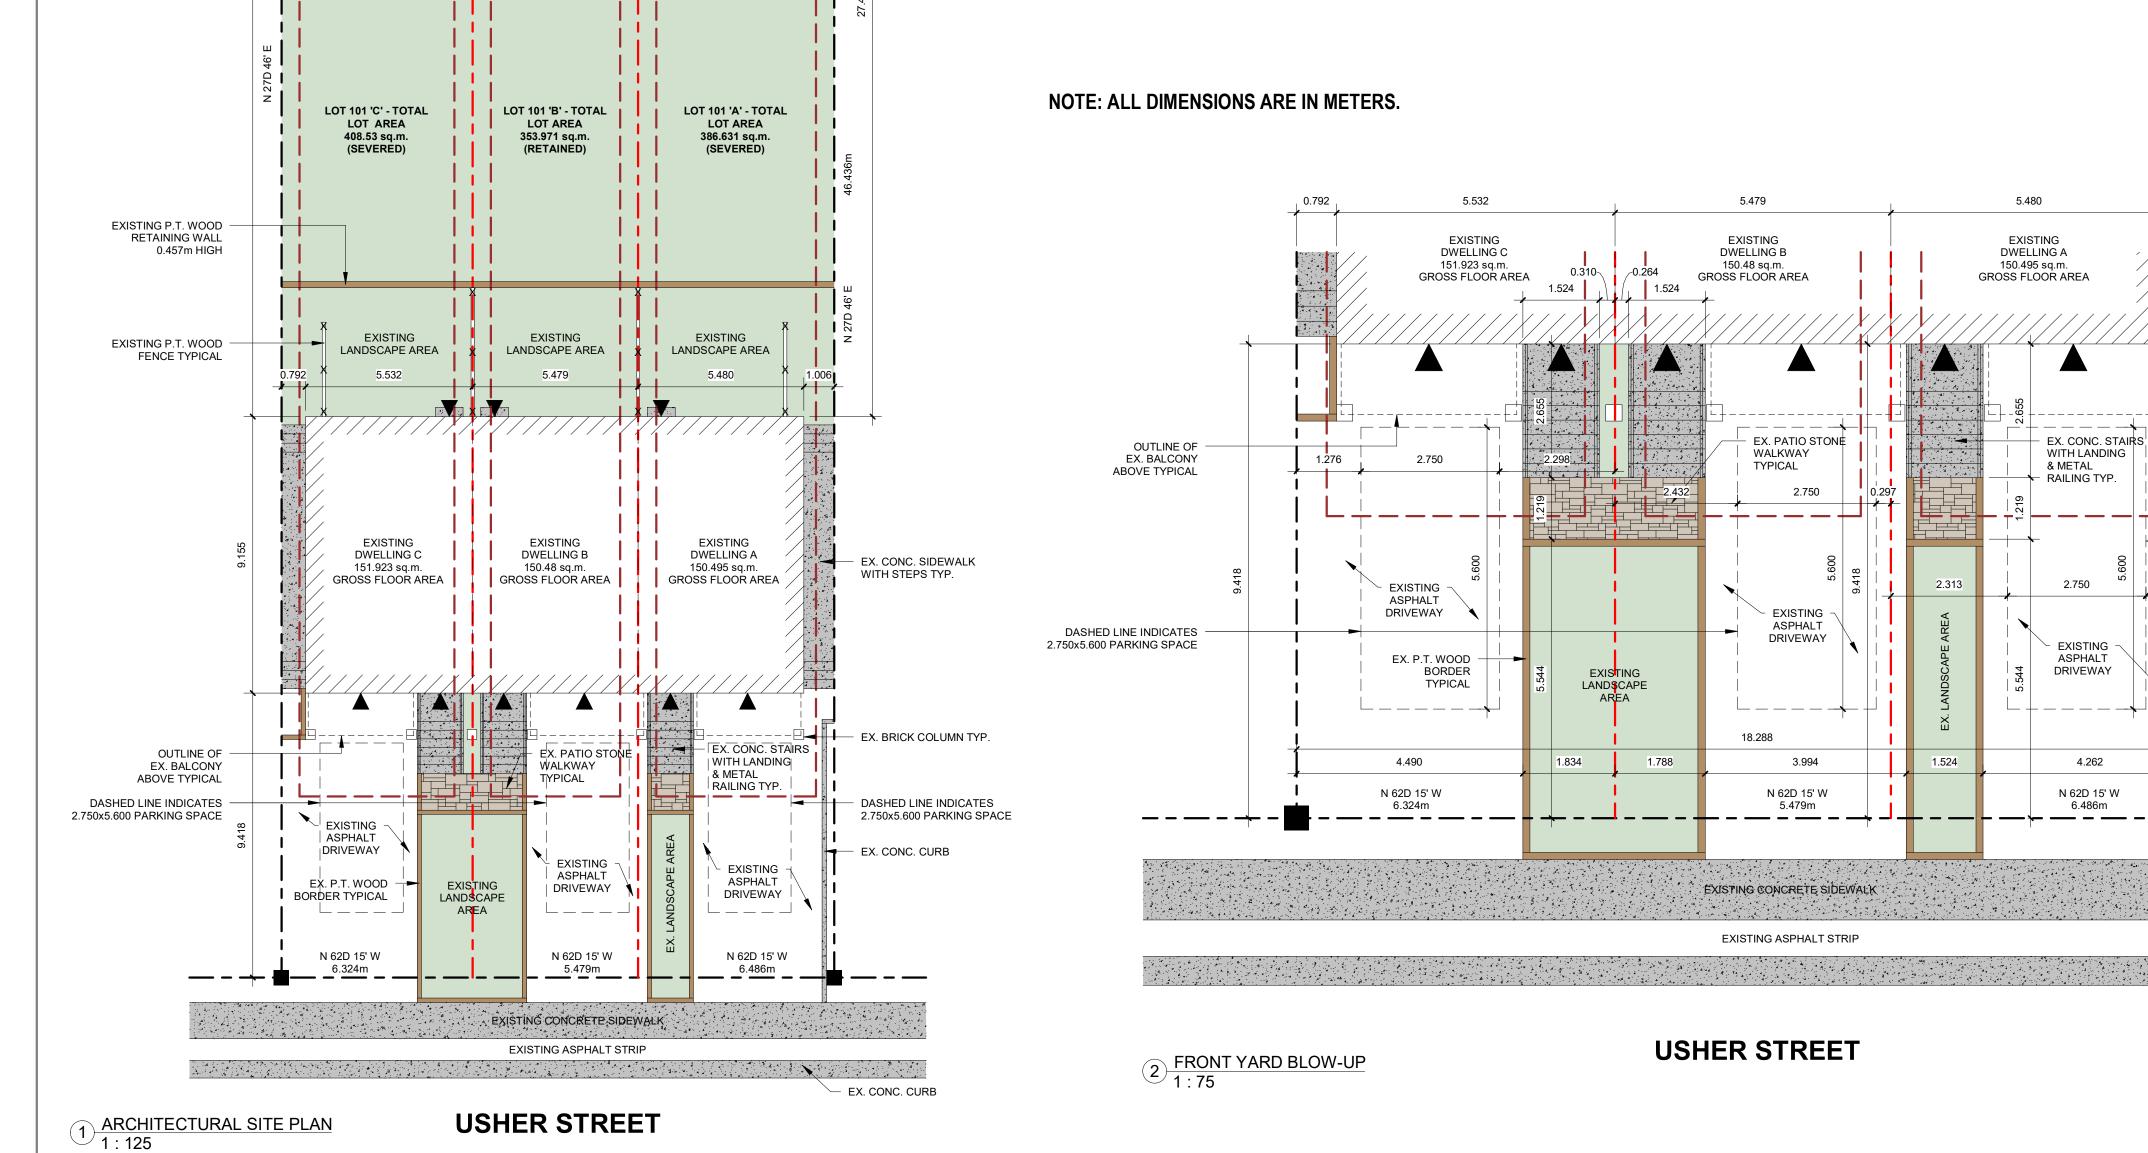

| PROJECT NAME: PROPERTY SEVERANCE PROJECT ADDRESS: 101 USHER STREET, LOT A, B, & C, BRANTFORD ONTARIO MUNICIPALITY: BRANTFORD EXISTING ZONING CATEGORY: RC (RESIDENTIAL CONVERSION ZONE) REZONE/NEW ZONING CATEGORY: N/A |                 |                       |                       |                      |             |  |
|-------------------------------------------------------------------------------------------------------------------------------------------------------------------------------------------------------------------------|-----------------|-----------------------|-----------------------|----------------------|-------------|--|
| ITEM                                                                                                                                                                                                                    | BY-LAW REQ.     | PROVIDED (LOT A)      | PROVIDED (LOT B)      | PROVIDED (LOT C)     | SOURCE      |  |
| MIN. LOT AREA                                                                                                                                                                                                           | 185.0 m2 (MIN.) | 386.631 m2 (0.096 ac) | 353.971 m2 (0.087 ac) | 408.53 m2 (0.101 ac) | SECTION 7.8 |  |
| MAX. LOT COVERAGE                                                                                                                                                                                                       | 48% MAX.        | 12.97%                | 14.17%                | 12.40%               | SECTION 7.8 |  |
| MIN. LOT WIDTH                                                                                                                                                                                                          | 6.00m           | 6.486 m               | 5.479 m               | 6.324 m              | SECTION 7.8 |  |
| MIN. GROSS FLOOR AREA                                                                                                                                                                                                   | 55.0 m2 (MIN.)  | 150.495 m2            | 150.48 m2             | 151.923 m2           | SECTION 7.8 |  |
| FRONT YARD                                                                                                                                                                                                              | 6.00m           | 9.418 m               | 9.418 m               | 9.418 m              | SECTION 7.8 |  |
| INT. SIDE YARD A                                                                                                                                                                                                        | 0.600 m         | COMMON WALL           | COMMOM WALL           | 0.792 m              | SECTION 7.8 |  |
| INT. SIDE YARD B                                                                                                                                                                                                        | 0.600 m         | 1.006 m               | COMMON WALL           | COMMON WALL          | SECTION 7.8 |  |
| REAR YARD                                                                                                                                                                                                               | 7.50 m          | 27.479 m              | 46.032 m              | 46.032 m             | SECTION 7.8 |  |
| MAX. BUILDING HEIGHT                                                                                                                                                                                                    | 3 STOREYS       | 2 STOREYS             | 2 STOREYS             | 2 STOREYS            | SECTION 7.8 |  |

| PARKING REGULATIONS          |                      |                      |                      |                      |              |  |
|------------------------------|----------------------|----------------------|----------------------|----------------------|--------------|--|
| ITEM                         | BY-LAW REQ.          | PROVIDED (UNIT A)    | PROVIDED (UNIT B)    | PROVIDED (UNIT C)    | SOURCE       |  |
| REQUIRED PARKING SPACES      | 1                    | 1                    | 1                    | 1                    | SECTION 6.18 |  |
| PARKING SPACE DIMENSIONS (m) | 2.75 x 5.60 (90 DEG) | SECTION 6.18 |  |

| BUILDING STATISTICS       |                 |  |  |  |  |  |
|---------------------------|-----------------|--|--|--|--|--|
| FOR RESIDENTIAL BUILDINGS |                 |  |  |  |  |  |
| BUILDING                  | MAIN FLOOR AREA |  |  |  |  |  |
| LOT A                     | 50.165 sq. m.   |  |  |  |  |  |
| LOT B                     | 50.16 sq. m.    |  |  |  |  |  |
| LOT C                     | 50.641 sq. m.   |  |  |  |  |  |
| TOTAL AREA                | 150.966 sq. m.  |  |  |  |  |  |

## SITE NOTES

EXISTING CATEGORY FOR THE SITE IS RC - RESIDENTIAL CONVERSION ZONE.

- EX. BRICK COLUMN TYP.

DASHED LINE INDICATES 2.750x5.600 PARKING SPACE

EX. CONC. CURB

-0.397

EX. CONC. CURB

1.006

1.423

- IN ACCORDANCE WITH SECTION 6.20 THE MINIMUM INTERIOR SIDE YARD MAY BE 0.0m ALONG A COMMON WALL SEPERATING UNITS IN A SEMI-DETACHED, DOUBLE DUPLEX, FOURPLEX OR STREET TOWNHOUSE DWELLING.
  - DWELLING: STREET TOWNHOUSE USED FOR DETERMINING PARKING REQUIREMENTS (1.0 SPACE PER UNIT).

— N 63D 19' W

PROPERTY LINE TYPICAL

> / N 73D 53' 45"W 1.835m

N 62D 15' W

RED DASHED LINES
DENOTES ZONING SETBACK TYPICAL

PROPOSED -

PROPERTY LINE

TYPICAL

EXISTING

PROPERTY LINE TYPICAL

6.324m

N 62D 15' W

5.479m

PROPOSED PROPERTY LINE

N 62D 15' W

2.636m

| SITE PLAN L                  | .EGEND |
|------------------------------|--------|
| PRESSURE TREATED WOOD =      | P.T.   |
| EXISTING =                   | EX.    |
| CONCRETE =                   | CONC.  |
| EXISTING PROPERTY LINE =     |        |
| PROPOSED PROPERTY LINE =     |        |
| PROPERTY LINE SETBACKS =     |        |
| EXISTING BUILDING AREA =     |        |
| LANDSCAPING AREA =           |        |
| SIDEWALK AREA/CONC. STAIRS = |        |
| LANDSCAPING PATIO STONE =    |        |
| WOOD BORDER/RETAINING WALL = |        |
| WOOD FENCE =                 | x x x  |
| MAN / GARAGE DOORS =         |        |