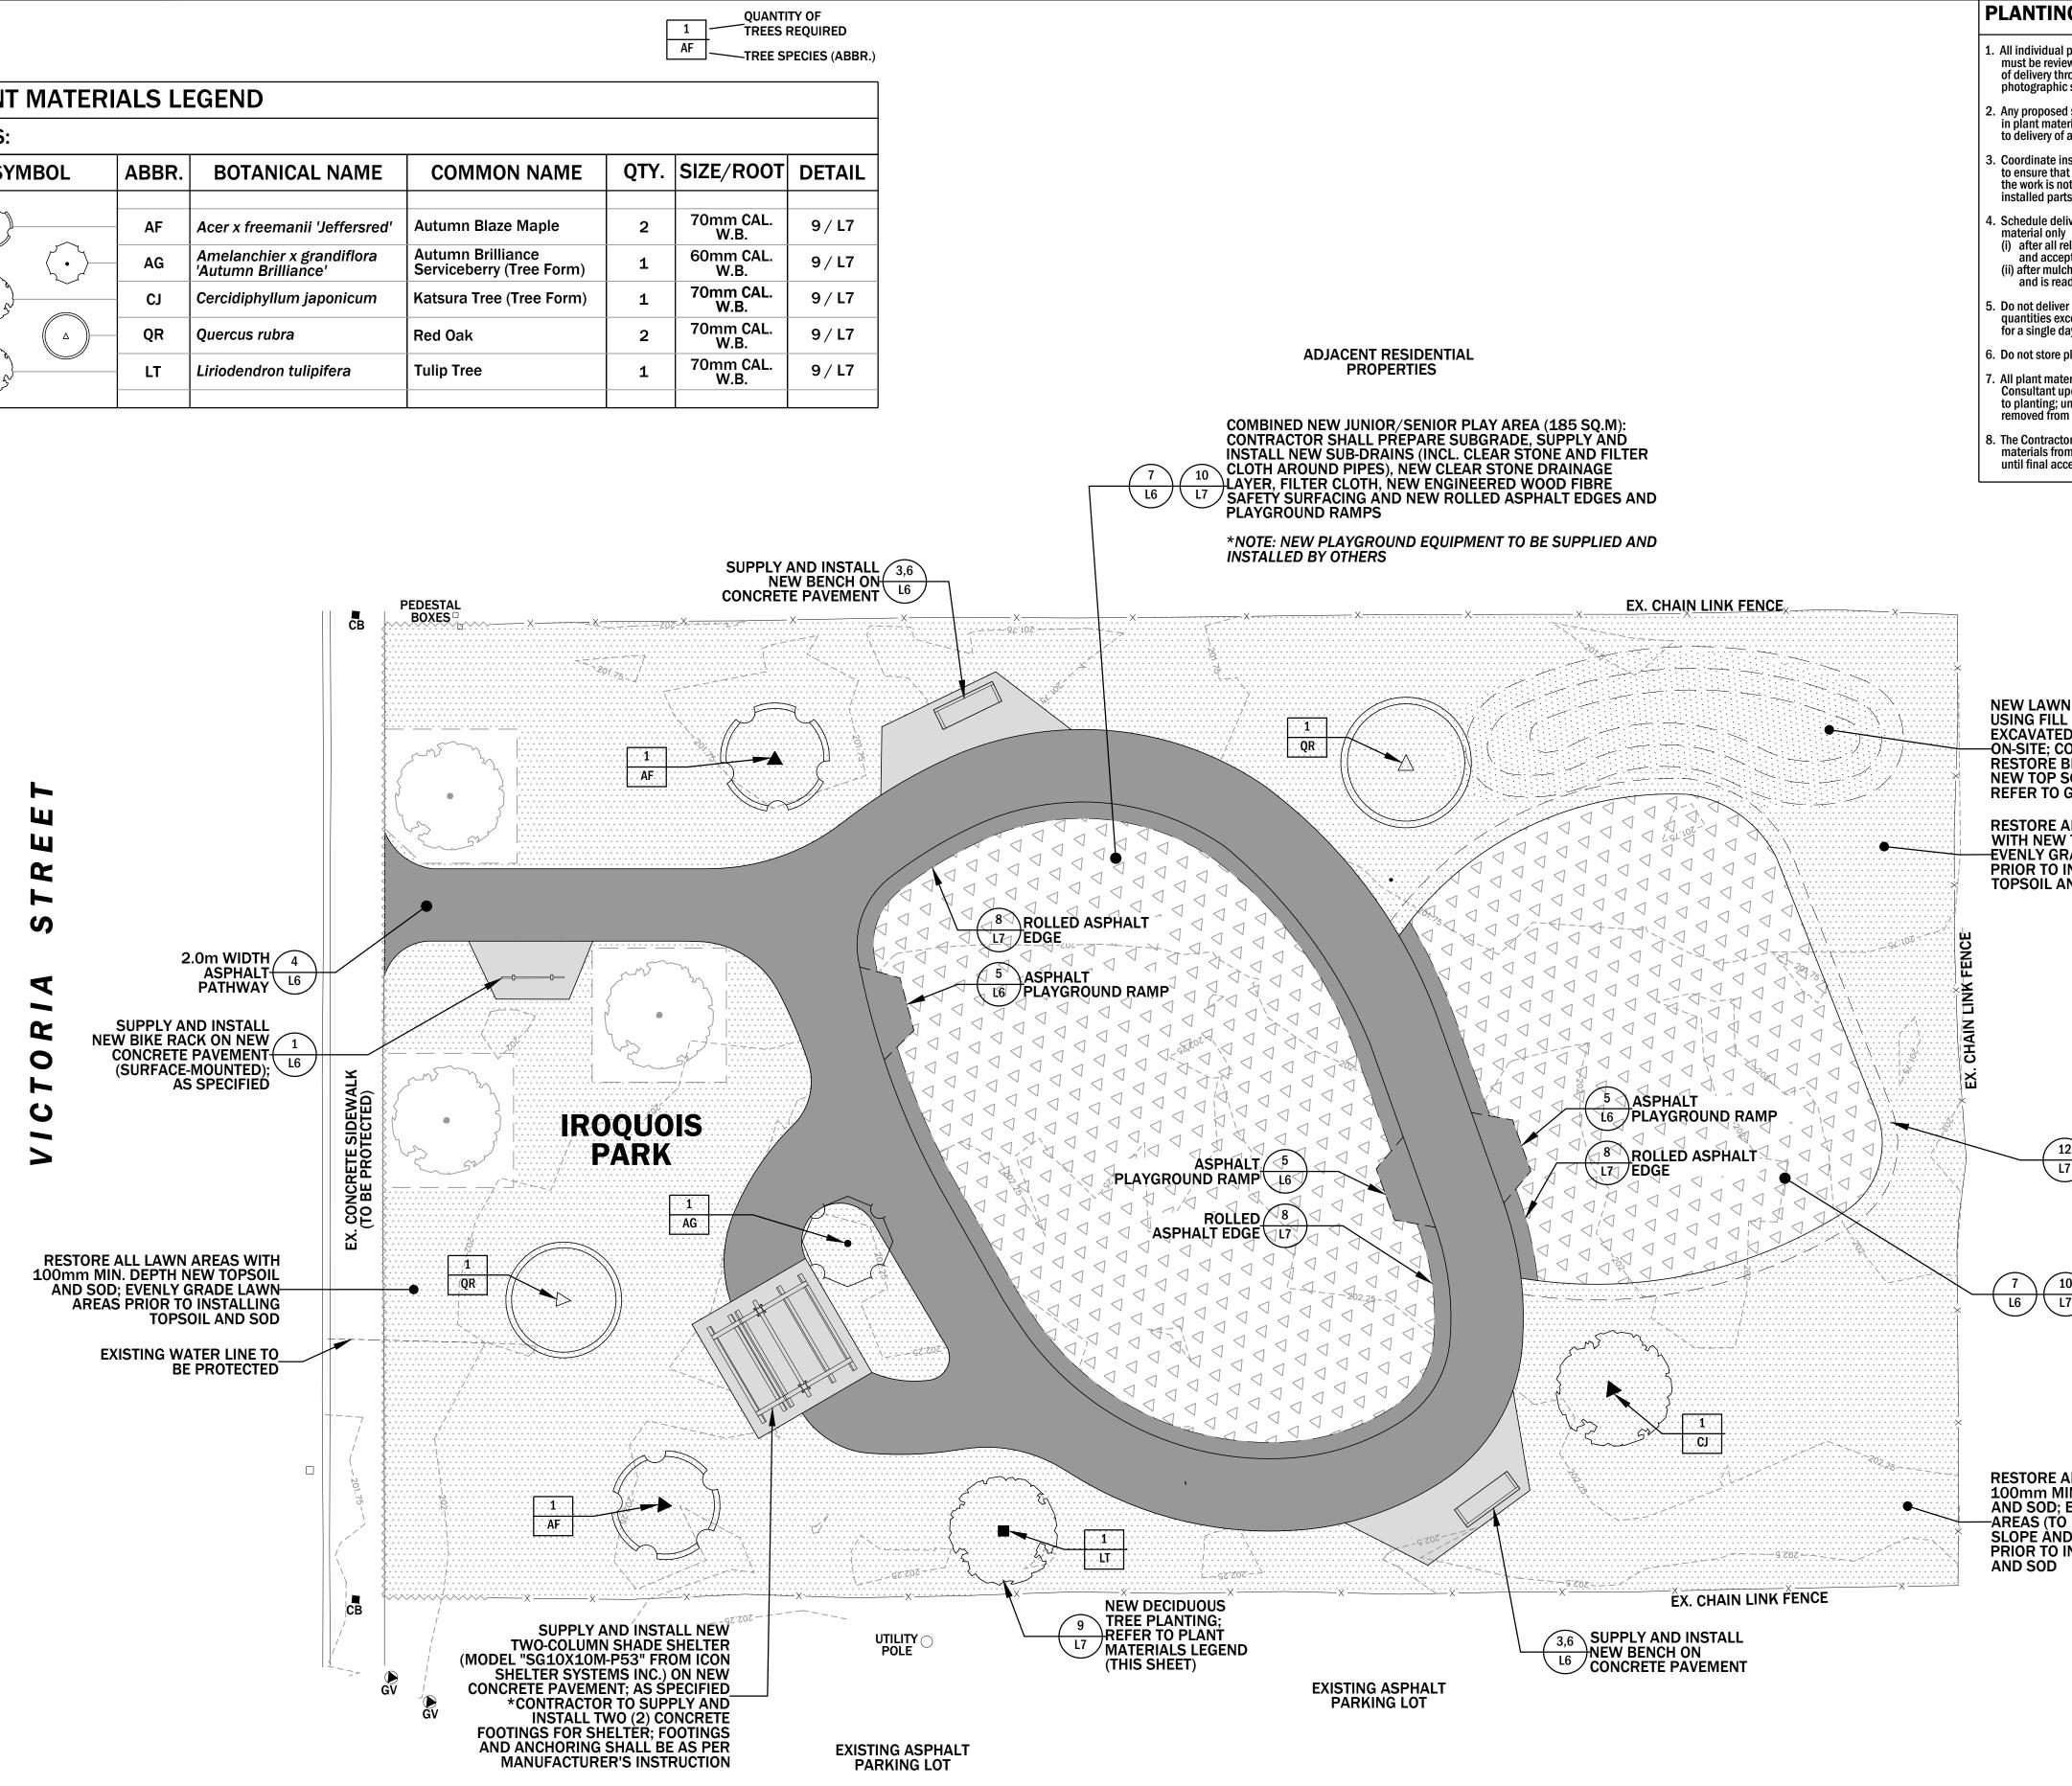

| TREES:                                                        |       |                                                  |                                               |      |                   |        |  |
|---------------------------------------------------------------|-------|--------------------------------------------------|-----------------------------------------------|------|-------------------|--------|--|
| SYMBOL                                                        | ABBR. | BOTANICAL NAME                                   | COMMON NAME                                   | QTY. | SIZE/ROOT         | DETAIL |  |
|                                                               | AF    | Acer x freemanii 'Jeffersred'                    | Autumn Blaze Maple                            | 2    | 70mm CAL.<br>W.B. | 9 / L7 |  |
|                                                               | AG    | Amelanchier x grandiflora<br>'Autumn Brilliance' | Autumn Brilliance<br>Serviceberry (Tree Form) | 1    | 60mm CAL.<br>W.B. | 9 / L7 |  |
| ( <sup>x</sup> <sub>2</sub> ▲ <sup>x</sup> <sub>2</sub> ) (1) | CJ    | Cercidiphyllum japonicum                         | Katsura Tree (Tree Form)                      | 1    | 70mm CAL.<br>W.B. | 9 / L7 |  |
|                                                               | QR    | Quercus rubra                                    | Red Oak                                       | 2    | 70mm CAL.<br>W.B. | 9 / L7 |  |
|                                                               | LT    | Liriodendron tulipifera                          | Tulip Tree                                    | 1    | 70mm CAL.<br>W.B. | 9 / L7 |  |
|                                                               |       |                                                  |                                               |      |                   |        |  |

| NG PLAN NOTES:                                                                                                                                                                          | GENERAL NOTES:                                                                                                                                                                                                                 | LEGEND                                                                                                                                                                                                                           |  |  |  |
|-----------------------------------------------------------------------------------------------------------------------------------------------------------------------------------------|--------------------------------------------------------------------------------------------------------------------------------------------------------------------------------------------------------------------------------|----------------------------------------------------------------------------------------------------------------------------------------------------------------------------------------------------------------------------------|--|--|--|
| al plant materials proposed for use<br>viewed by the Consultant in advance<br>through nursery visits or acceptable<br>nic submissions.                                                  | 1. Construction crews shall immediately notify<br>the landscape architect of any discrepancies<br>between the drawings and the actual<br>conditions encountered on-site.                                                       | EXISTING TREES TO BE<br>PROTECTED                                                                                                                                                                                                |  |  |  |
| ed substitutions, including changes<br>terial sizing, must be accepted prior<br>of any plant materials to the site.<br>installation of all landscape works                              | <ol> <li>Construction crews shall contact the<br/>landscape architect to review any changes in<br/>design, proposed substitutions in materials, or<br/>deviances from construction methods as</li> </ol>                       | TEMPORARY TREE PROTECTIVE<br>— — FENCING; SNOW FENCE AS PER<br>DETAIL<br>TEMPORARY SITE FENCING:<br>S' MODULI OC CONSTRUCTION                                                                                                    |  |  |  |
| nat access for successive parts of<br>not impeded, and that previously<br>arts of the work are not damaged.                                                                             | <ul><li>shown or described on the drawings or in the specifications.</li><li>3. Construction crews shall exercise extreme care</li></ul>                                                                                       |                                                                                                                                                                                                                                  |  |  |  |
| elivery and installation of plant<br>ly<br>related works have been reviewed<br>æpted,<br>lich has been delivered to the site                                                            | when operating equipment in the vicinity of<br>existing trees. Do not drive equipment or store<br>any materials over root systems or anywhere<br>within the dripline of existing trees.                                        | SPECIFIED<br>NEW CONCRETE PAVEMENT;<br>AS SPECIFIED                                                                                                                                                                              |  |  |  |
| eady to be installed.<br>ver plant materials to the site in<br>exceeding the Contractor's capacity<br>day's installation.                                                               | CONSTRUCTION NOTES:                                                                                                                                                                                                            | ENGINEERED WOOD FIBRE                                                                                                                                                                                                            |  |  |  |
| e plant material on site overnight.<br>aterial will be inspected by the<br>upon delivery to the site and prior                                                                          | 1. This plan provides a summary of the work of<br>this project, in context. For all works, refer to<br>the appropriate plans, details and<br>specifications. Construction crews are<br>responsible for coordinating all works. | NEW TOPSOIL AND SOD                                                                                                                                                                                                              |  |  |  |
| ; unacceptable materials must be<br>om the site immediately.<br>ctor shall maintain all plant<br>rom the time of delivery to the site<br>cceptance by the Owner.                        | <ol> <li>This plan illustrates the design intent for this<br/>project. If previously constructed or<br/>surrounding conditions are found to vary from<br/>those illustrated here and may require</li> </ol>                    | PARK BENCH; AS SPECIFIED<br>(SUPPLIED AND INSTALLED BY<br>CONTRACTOR)                                                                                                                                                            |  |  |  |
|                                                                                                                                                                                         | <ul> <li>adjustment to the design, then construction crews shall contact the Consultant for review.</li> <li>3. The contractor shall protect from damage all</li> </ul>                                                        | BIKE RACK; AS SPECIFIED<br>(SUPPLIED AND INSTALLED BY<br>CONTRACTOR)                                                                                                                                                             |  |  |  |
|                                                                                                                                                                                         | trees or facilities within the park or on<br>adjacent properties, not indicated to be<br>removed. Any damage shall be immediately<br>repaired to the City's satisfaction.                                                      | ROLLED ASPHALT EDGE                                                                                                                                                                                                              |  |  |  |
|                                                                                                                                                                                         | 4. The Contractor shall keep all construction-<br>related access and activities within the<br>designated areas indicated on the drawings or<br>as agreed by the Owner's representative.                                        |                                                                                                                                                                                                                                  |  |  |  |
| L MATERIAL<br>ED AND STOCKPILED<br>COMPACT AND<br>BERM WITH 100mm<br>SOIL AND SOD;<br>GRADING PLAN<br>ALL LAWN AREAS<br>W TOPSOIL AND SOD;<br>GRADE LAWN AREAS<br>INSTALLING<br>AND SOD |                                                                                                                                                                                                                                | DETAIL NUMBER(S)<br>(ITEM DESCRIPTION)<br>L3<br>URAWING SHEET NUMBER<br>WHERE DETAIL IS FOUND                                                                                                                                    |  |  |  |
| ADJACENT<br>RESIDENTIAL<br>PROPERTIES                                                                                                                                                   |                                                                                                                                                                                                                                |                                                                                                                                                                                                                                  |  |  |  |
|                                                                                                                                                                                         |                                                                                                                                                                                                                                |                                                                                                                                                                                                                                  |  |  |  |
| 12 SUPPLY AND INSTALL N                                                                                                                                                                 | IE/\/                                                                                                                                                                                                                          | 3         2024-05-23         FOR CONSTRUCTION         LP         -           2         2024-01-12         FOR QUOTATION         LP         -           1         2023-04-21         FOR PRELIMINARY REVIEW         KP         LP |  |  |  |
| 17 ROLLED LAWN PLAYER                                                                                                                                                                   |                                                                                                                                                                                                                                | NO YYYY-MM-DD REVISION DN CH                                                                                                                                                                                                     |  |  |  |
| CLEAR STONE AND FILT<br>L7 PIPES), NEW CLEAR STO<br>FILTER CLOTH, NEW EN                                                                                                                | RÉPARE SUBGRADE,<br>NEW SUB-DRAINS (INCL.<br>TER CLOTH AROUND<br>ONE DRAINAGE LAYER,<br>GINEERED WOOD FIBRE                                                                                                                    | VICTOR FORD AND ASSOCIATES INC<br>LANDSCAPE ARCHITECTS<br>955 Queen Street West, Toronto, Ontario M6J 3X5<br>416.703.0081   design@victorford.ca                                                                                 |  |  |  |
| *NOTE: NEW PLAYGROU<br>SUPPLIED AND INSTALL                                                                                                                                             | JND EQUIPMENT TO BE                                                                                                                                                                                                            | CON OF LANDSCOR                                                                                                                                                                                                                  |  |  |  |
| ALL LAWN AREAS WITH<br>MIN. DEPTH NEW TOPSOIL<br>; EVENLY GRADE LAWN<br>O PROVIDE CONSISTENT<br>ND REMOVE LOW AREAS)<br>INSTALLING TOPSOIL                                              |                                                                                                                                                                                                                                | IROQUOIS PARK:<br>PARK LANDSCAPE IMPROVEMENTS<br>132 Victoria Street, Brantford, ON.                                                                                                                                             |  |  |  |
|                                                                                                                                                                                         |                                                                                                                                                                                                                                | PARKS & RECREATION<br>PARKS & RECREATION<br>0 1 2 4<br>Scale = 1:100 metric<br>VFA Project: 2301<br>Sheet: 3 of 7<br>Drawing:<br>L3                                                                                              |  |  |  |
|                                                                                                                                                                                         |                                                                                                                                                                                                                                |                                                                                                                                                                                                                                  |  |  |  |