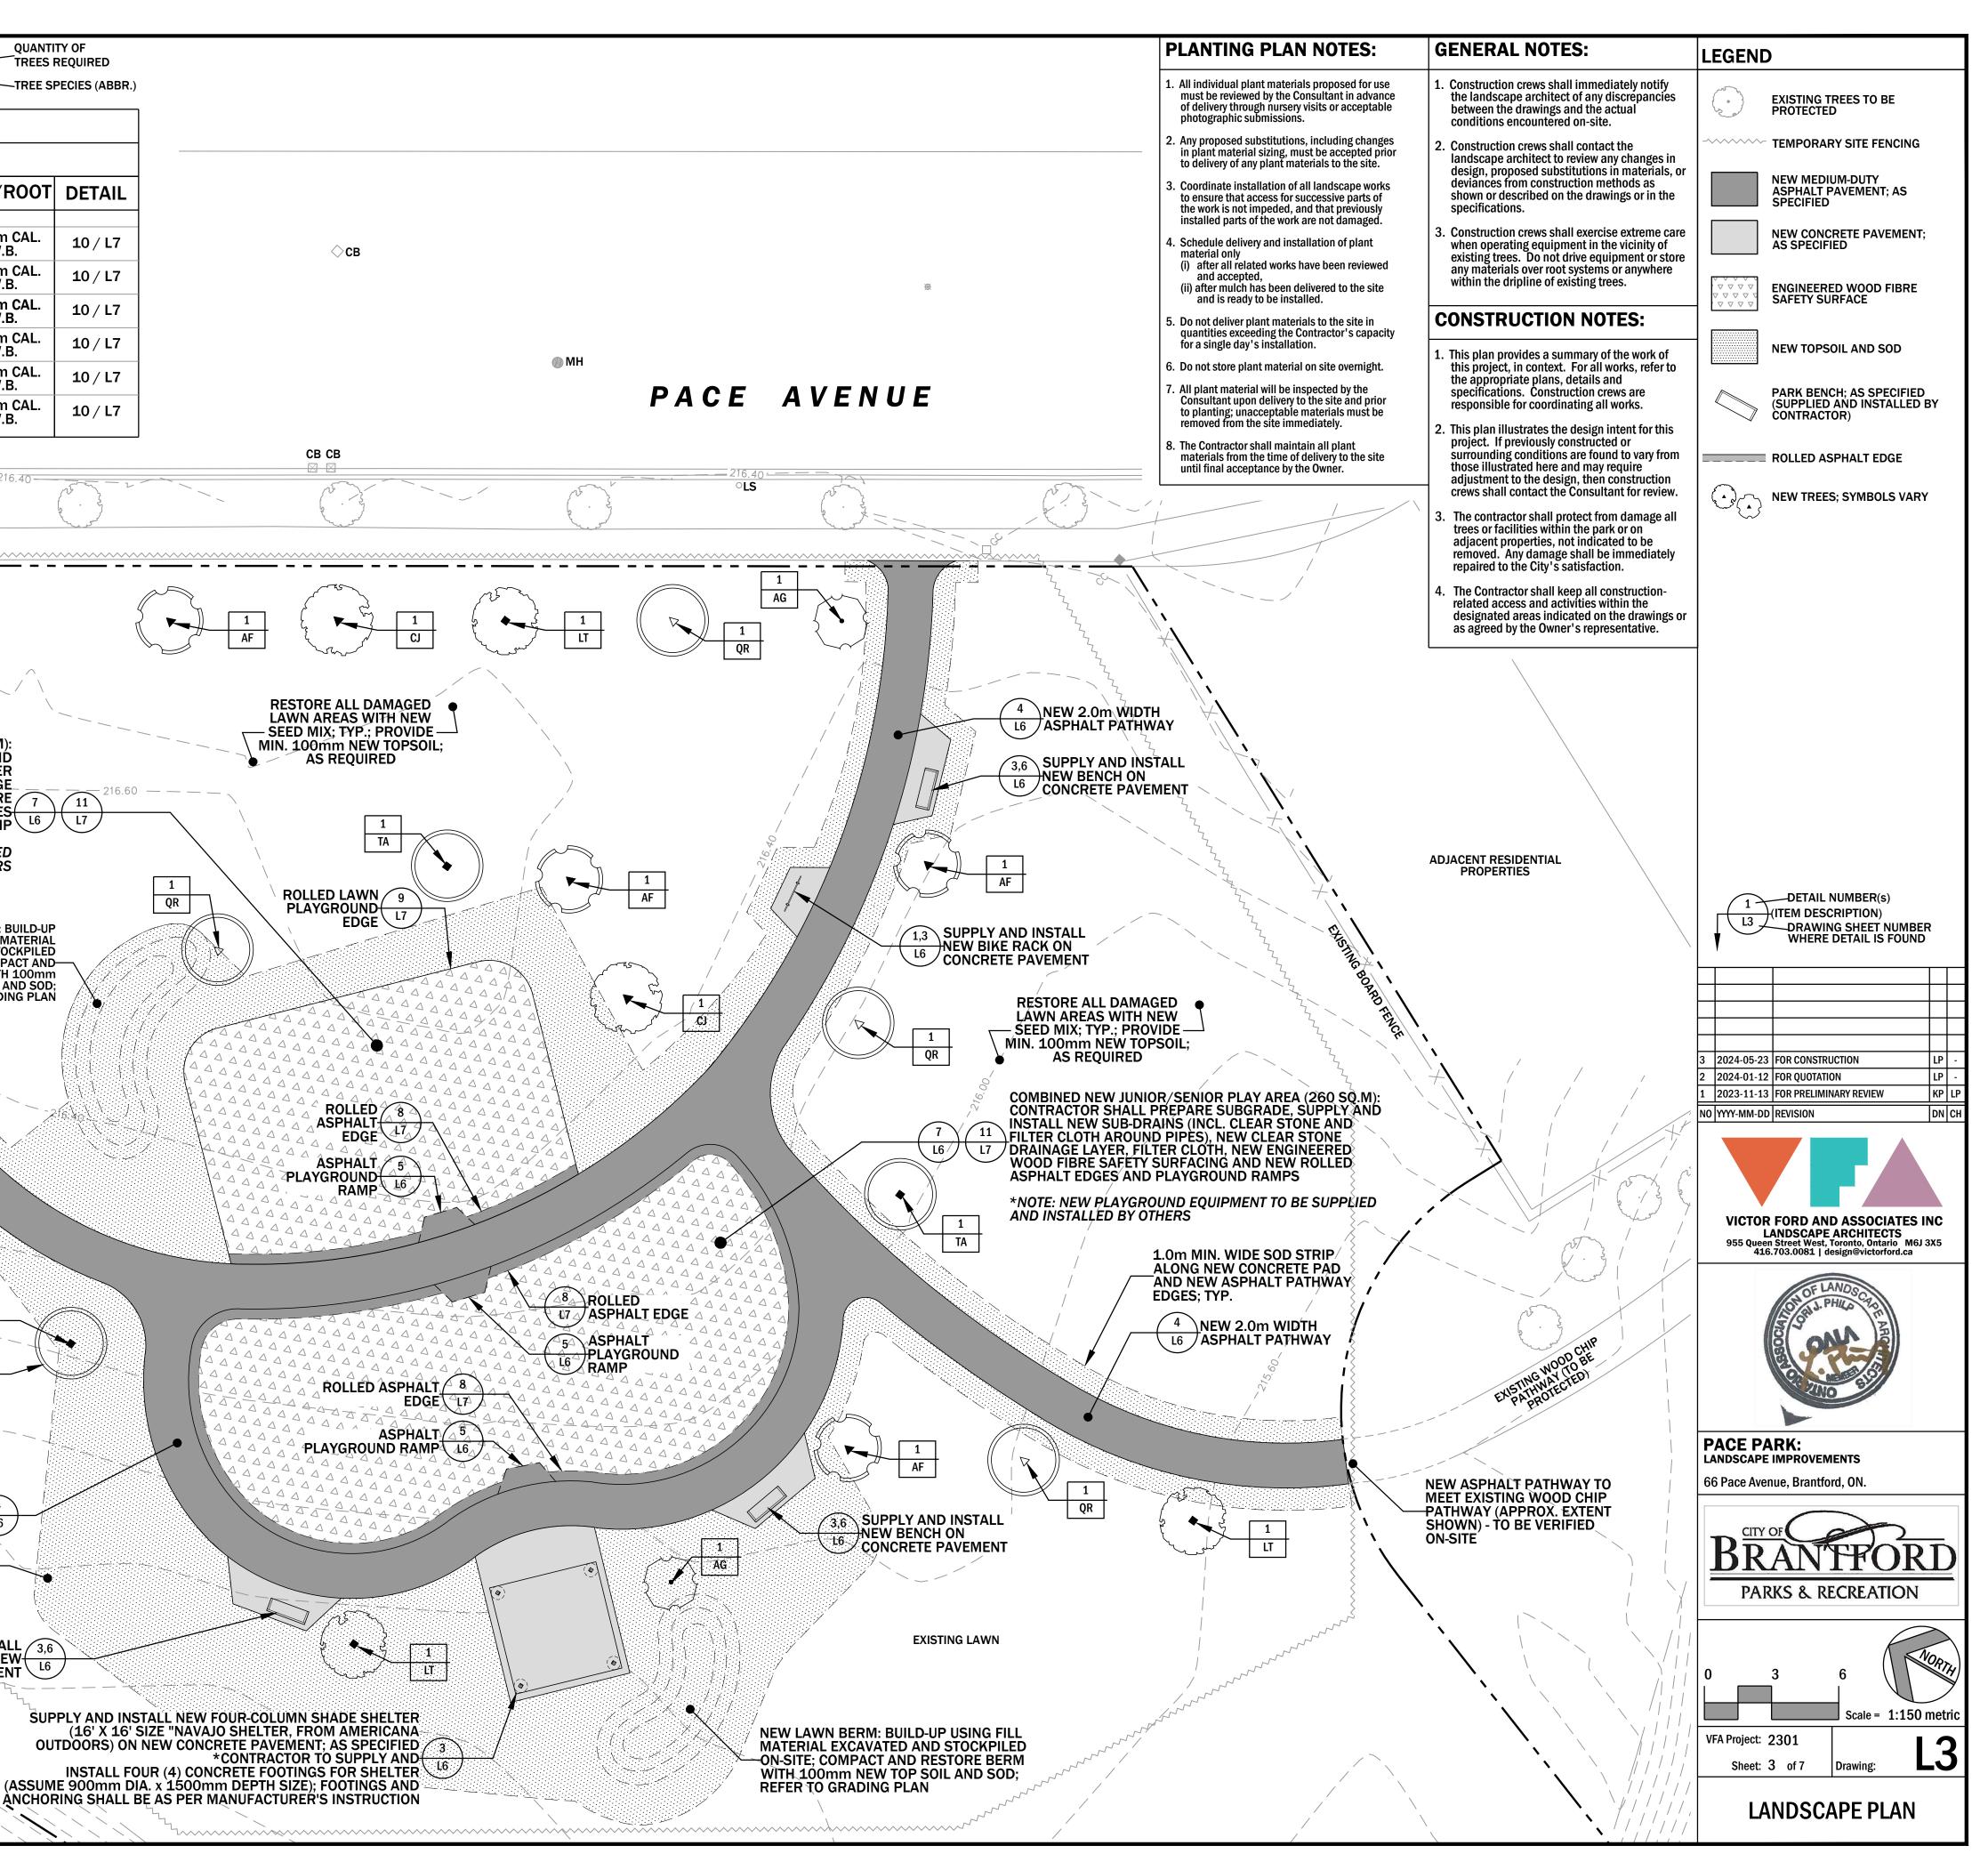

## QUANTITY OF TREES REQUIRED 1 AF -TREE SPECIES (ABBR. PLANT MATERIALS LEGEND TREES: QTY. SIZE/ROOT DETAIL ABBR. SYMBOL **BOTANICAL NAME** COMMON NAME 70mm CAL. 5 10 / L7 AF Autumn Blaze Maple Acer x freemanii 'Jeffersred' W.B. Autumn Brilliance Amelanchier x grandiflora 60mm CAL 10 / L7 AG 2 Serviceberry (Tree Form) 'Autumn Brilliance' W.B. 70mm CAL 10 / L7 CJ Cercidiphyllum japonicum Katsura Tree (Tree Form) 2 W.B. 70mm CAL QR 10 / L7 Red Oak 5 Quercus rubra W.B. 70mm CAL 10 / L7 Tulip Tree Liriodendron tulipifera LT 3 W.B. 70mm CAL 10 / L7 ΤA 3 Tilia americana Basswood W.B. = 216,40 -LS **@**M⊦ EXISTING SIDEWALK PROPERTY LINE NEW SWING PLAY AREA (170 SO.M): CONTRACTOR SHALL PREPARE SUBGRADE, SUPPLY AND INSTALL NEW SUB-DRAINS (INCL. CLEAR STONE AND FILTER CLOTH AROUND PIPES), NEW CLEAR STONE DRAINAGE LAYER, FILTER CLOTH, NEW ENGINEERED WOOD FIBRE 7 11 16.60 SAFETY SURFACING AND NEW ROLLED ASPHALT EDGES AND PLAYGROUND RAMP \*NOTE: NEW PLAYGROUND EQUIPMENT TO BE SUPPLIED AND INSTALLED BY OTHERS SUPPLY AND INSTALL NEW BENCH ON CONCRETE PAVEMENT NEW LAWN BERM: BUILD-UP 1 USING FILL MATERIAL QR EXCAVATED AND STOCKPILED ON-SITE; COMPACT AND-RESTORE BERM WITH 100mm NEW TOP SOIL AND SOD; 1.0m MIN. WIDE SOD STRIP **REFER TO GRADING PLAN** ALONG NEW CONCRETE PAD AND NEW ASPHALT PATHWAY EDGES; TYP. NEW 2.0m WIDTH 4 RESTORE ALL DAMAGED LAWN AREAS WITH NEW SEED MIX; TYP.; PROVIDE — MIN. 100mm NEW TOPSOIL; ING ASPHALT PATHWA AS REQUIRED DECIDUOUS TREE PLANTING; REFER TO 10 PLANT MATERIALS LEGEND (THIS SHEET) EtISTI. NAIN LINK TA **PACE PARK** TENCE NEW 2.0m WIDTH / 4 ADJACENT RESIDENTIAL ASPHALT PATHWAY \ L6 PROPERTIES **RESTORE ALL DAMAGED** LAWN AREAS WITH NEW-TOPSOIL AND SOD; TYP. SUPPLY AND INSTALL 3,6 MH