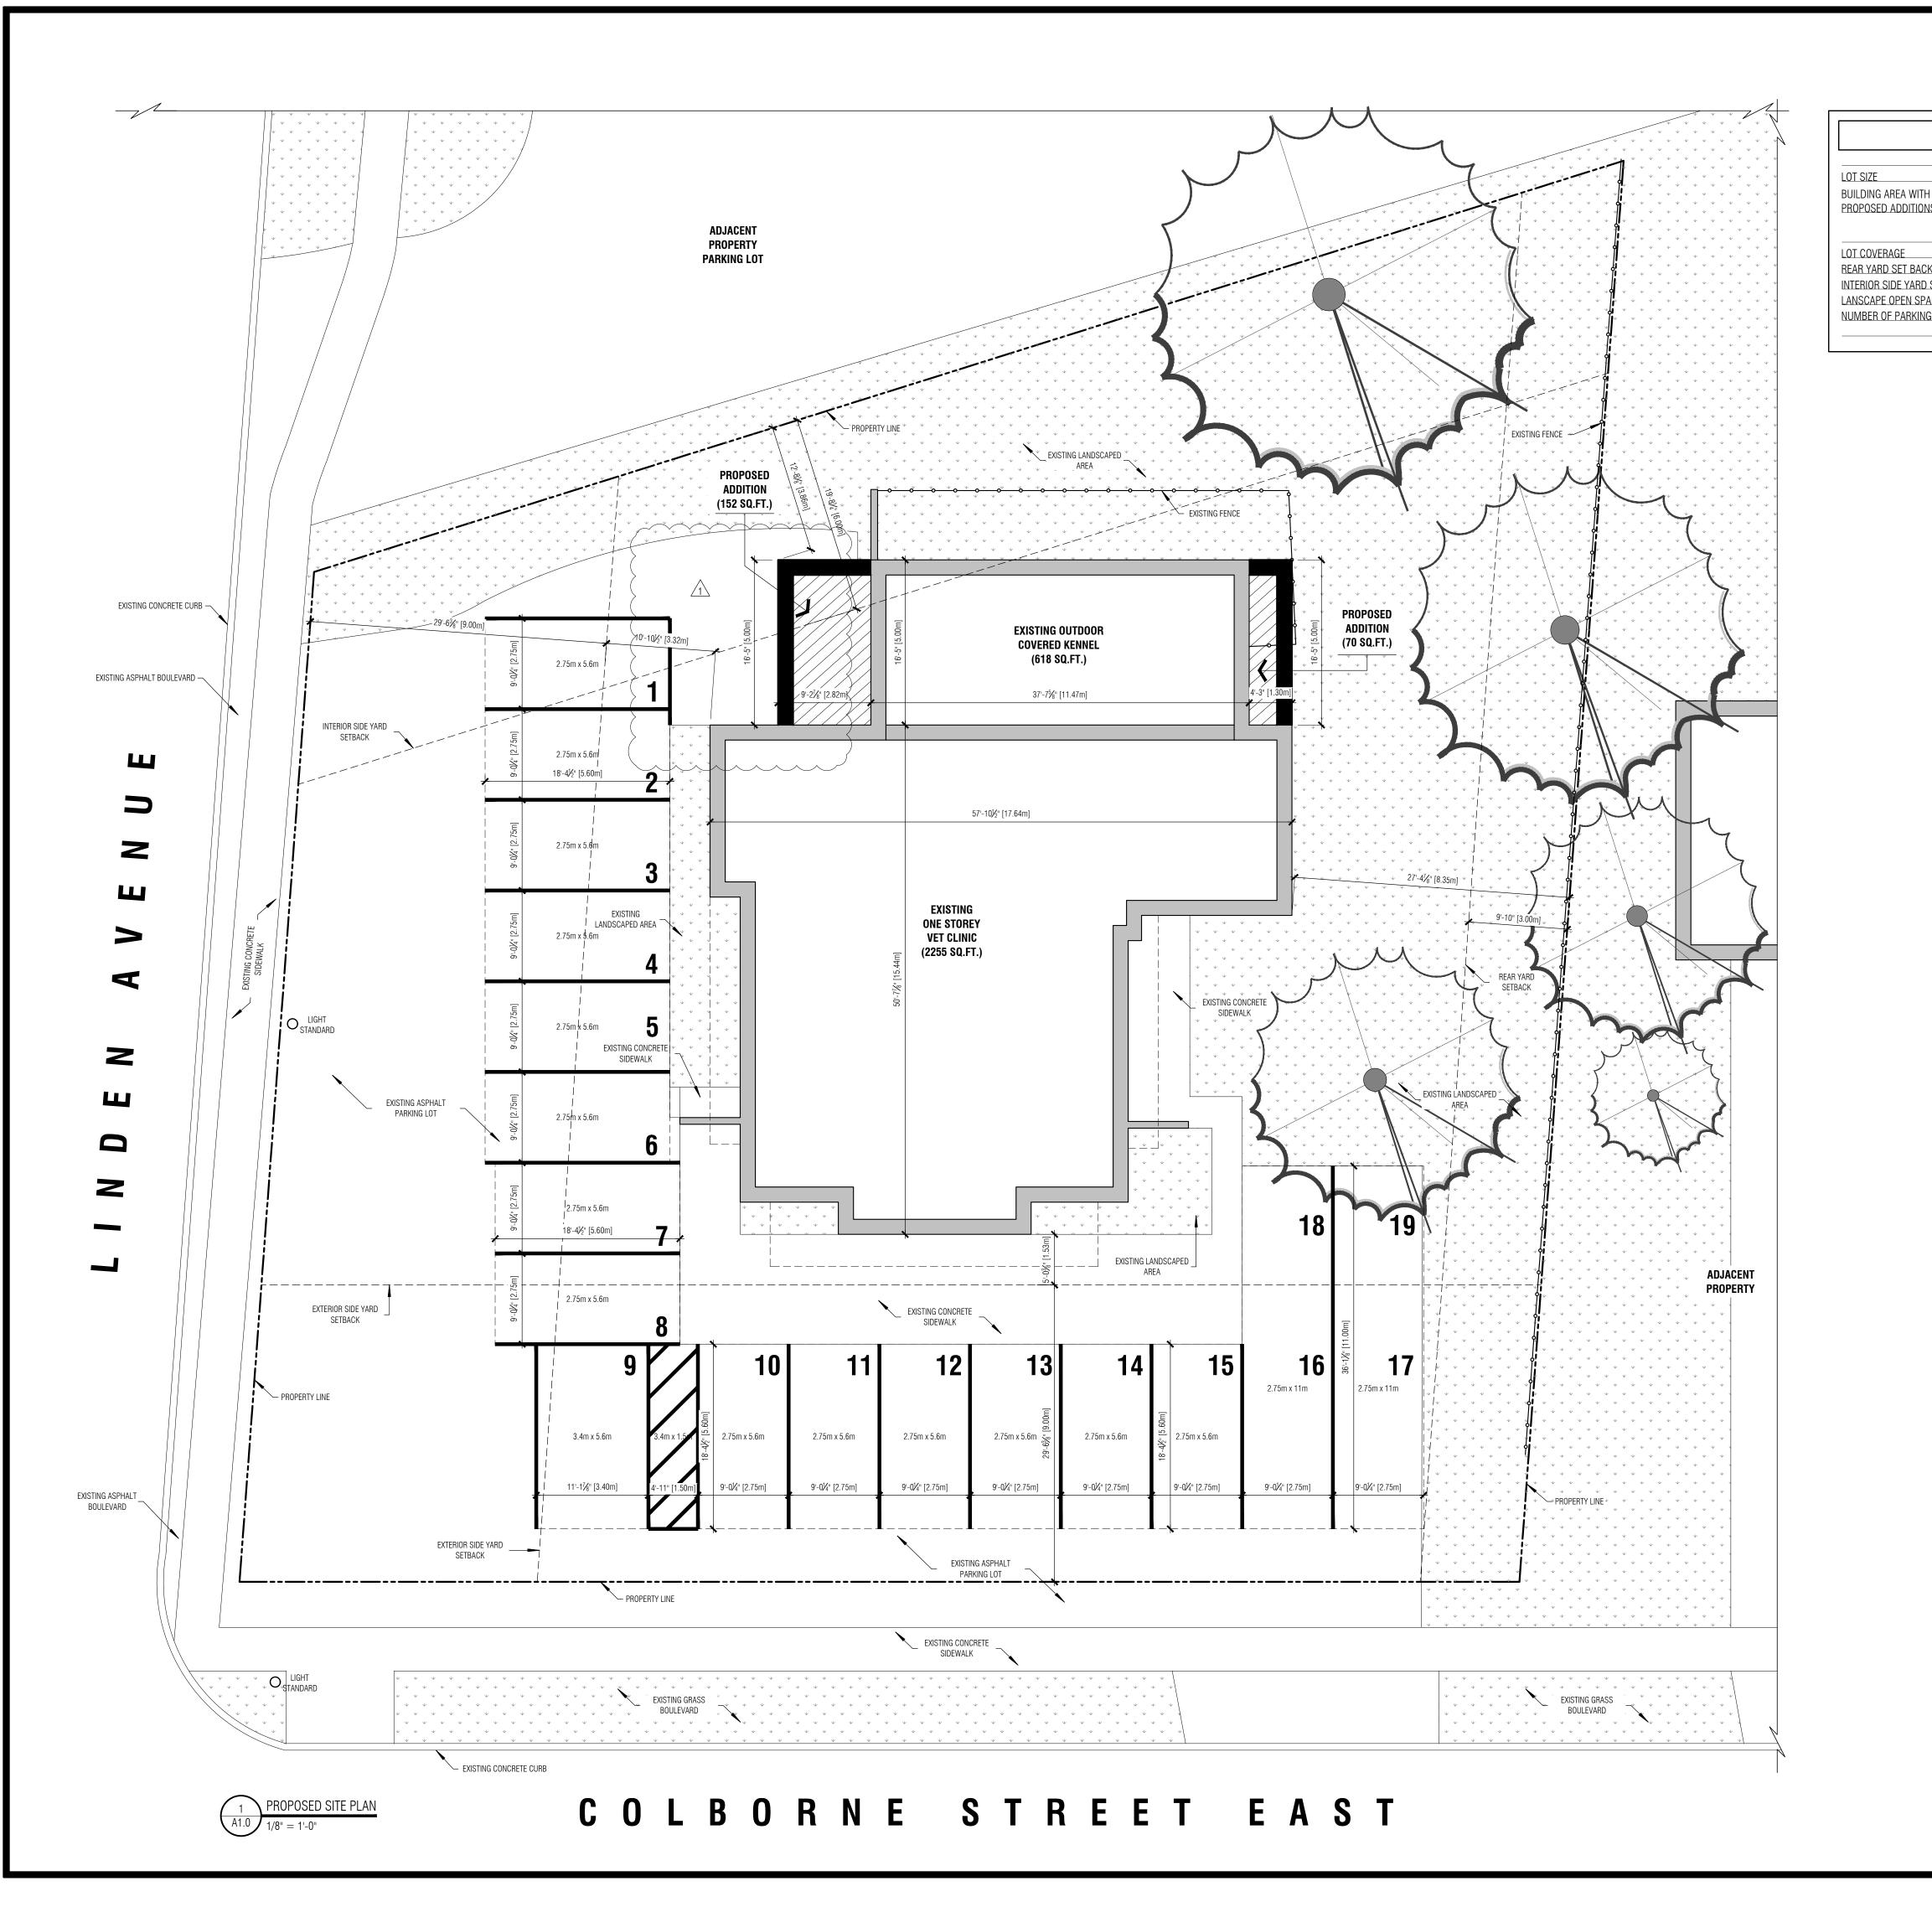

LOT SIZE BUILDING AREA WITH

LOT COVERAGE REAR YARD SET BACK INTERIOR SIDE YARD LANSCAPE OPEN SPA

\_\_\_\_\_

| SITE STATISTICS |           |                                               |        |  |
|-----------------|-----------|-----------------------------------------------|--------|--|
|                 | (m²/ft²): | 1429.2m <sup>2</sup> (15,384ft <sup>2</sup> ) |        |  |
| Ή<br>NS         | (m²/ft²): | 290.6m <sup>2</sup> (3,095ft <sup>2</sup> )   |        |  |
|                 |           | REQUIRED                                      | ACTUAL |  |
|                 |           | 40% MAX. PERMITTED                            | 20.3%  |  |
| CK              |           | MIN. 3m REQUIRED                              | 8.35m  |  |
| ) SETBACK       |           | MIN. 6m REQUIRED                              | 3.86m  |  |
| PACE            |           | MIN 10% REQUIRED                              | 36.2%  |  |
| IG SPACES       |           | 19 REQUIRED                                   | 19     |  |

| TRUE NORTH                                                                                                                                                                                                                                                                                                                                                                                                                                                                                                                                                                                 | NORTH        |
|--------------------------------------------------------------------------------------------------------------------------------------------------------------------------------------------------------------------------------------------------------------------------------------------------------------------------------------------------------------------------------------------------------------------------------------------------------------------------------------------------------------------------------------------------------------------------------------------|--------------|
|                                                                                                                                                                                                                                                                                                                                                                                                                                                                                                                                                                                            |              |
|                                                                                                                                                                                                                                                                                                                                                                                                                                                                                                                                                                                            |              |
|                                                                                                                                                                                                                                                                                                                                                                                                                                                                                                                                                                                            |              |
|                                                                                                                                                                                                                                                                                                                                                                                                                                                                                                                                                                                            |              |
|                                                                                                                                                                                                                                                                                                                                                                                                                                                                                                                                                                                            |              |
|                                                                                                                                                                                                                                                                                                                                                                                                                                                                                                                                                                                            |              |
|                                                                                                                                                                                                                                                                                                                                                                                                                                                                                                                                                                                            |              |
| Image: Revise size of addition to north<br>West corner of building from 185<br>SQFT to 152 SQFTImage: Revise size of addition to north<br>West corner of building from 185<br>SQFT to 152 SQFTImage: Revise size of addition to north<br>West corner of building from 185<br>SQFT to 152 SQFTImage: Revise size of addition to north<br>West corner of building from 185<br>SQFT to 152 SQFTImage: Revise size of addition to north<br>West corner of building from 185<br>SQFT to 152 SQFTImage: Revise size of addition to north<br>West corner of building from 185<br>SQFT to 152 SQFT | 06.07.24     |
| REV. DESCRIPTION                                                                                                                                                                                                                                                                                                                                                                                                                                                                                                                                                                           | DATE         |
| GRUNDY SERVICES<br>DESIGNS PLANS PERMITS<br>St. George, Onta<br>(22)<br>jgrundycastleconcepts                                                                                                                                                                                                                                                                                                                                                                                                                                                                                              | 26) 218-6727 |
| PROJECT:<br>SCOTT VET CLINIC                                                                                                                                                                                                                                                                                                                                                                                                                                                                                                                                                               |              |
| 904 COLBORNE ST.<br>BRANTFORD ON                                                                                                                                                                                                                                                                                                                                                                                                                                                                                                                                                           | NTARIO       |
| DRAWING:<br>PROPOSED<br>SITE PLAN                                                                                                                                                                                                                                                                                                                                                                                                                                                                                                                                                          |              |
|                                                                                                                                                                                                                                                                                                                                                                                                                                                                                                                                                                                            |              |
| DRAWN: CHECKED: SHEET No:<br>J.G. J.G. A1.C<br>DATE: PO No.:<br>05.02.24 2407 REVISION No<br>SCALE: A 2407 REVISION No                                                                                                                                                                                                                                                                                                                                                                                                                                                                     |              |